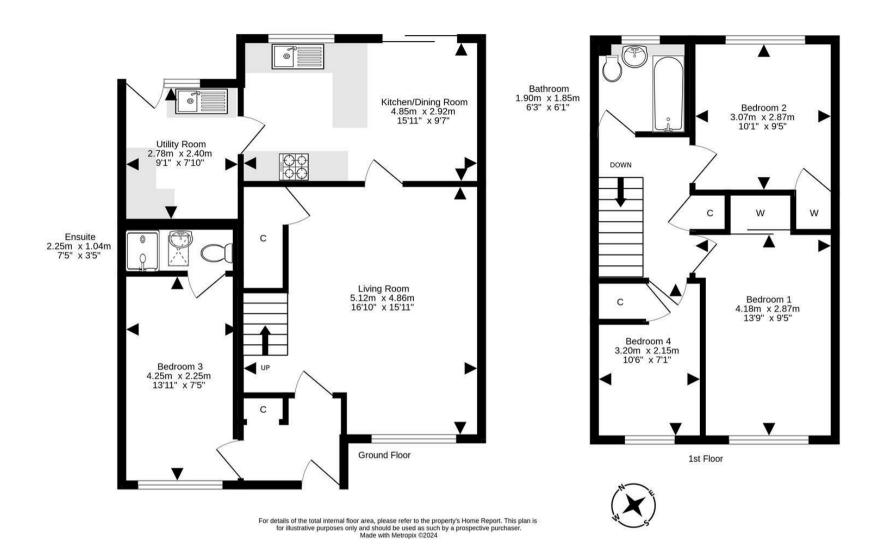

Morgans

**PROPERTY** 

Offers Over £220,000

Nicely positioned within quiet cul-de-sac is this lovely semi detached villa with converted garage providing an additional fourth bedroom with en-suite facilities. The property is generous and modern throughout briefly comprising entrance vestibule with storage. Front facing lounge with understair cupboard, dining kitchen and separate utility room. On the upper level there are three further bedrooms and family bathroom. Access to attic. The gardens and grounds are well maintained and fully enclosed providing a child and pet safe environment. There is raised decking and patio area, an idyllic outdoor haven which is not overlooked offering privacy. The property is double glazed with gas central heating together with double driveway.