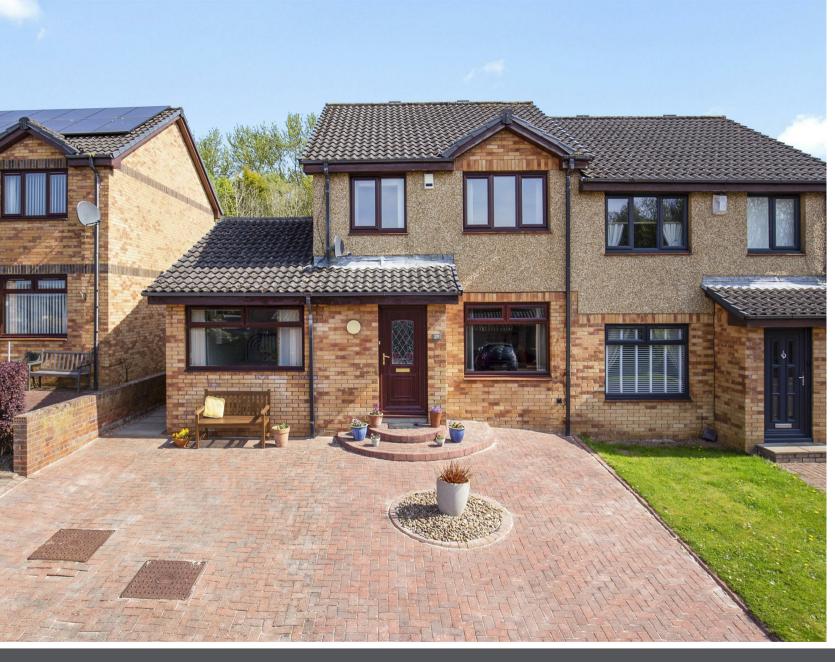

Morgans

**PROPERTY** 

Offers Over £220,000

Nicely positioned within quiet cul-de-sac is this lovely semi detached villa with converted garage providing an additional fourth bedroom with en-suite facilities. The property is generous and modern throughout briefly comprising entrance vestibule with storage. Front facing lounge with understair cupboard, dining kitchen and separate utility room. On the upper level there are three further bedrooms and family bathroom. Access to attic. The gardens and grounds are well maintained and fully enclosed providing a child and pet safe environment. There is raised decking and patio area, an idyllic outdoor haven which is not overlooked offering privacy. The property is double glazed with gas central heating together with double driveway.