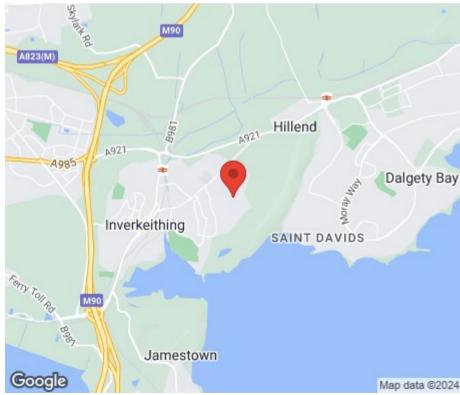

The property is located within Inverkeithing, which is well placed for access to the M90, Forth Road Bridge and Ferry Toll Park & Ride, which provides direct links to Edinburgh, Perth and Dundee. Inverkeithing has its own station, which is a short walk from the property offering frequent services to Edinburgh and Fife. Everyday necessities can be found within Inverkeithing High Street, whilst a short drive takes you to the city of Dunfermline which provides a larger selection of shops, schools, bars, restaurants and also further public transport of bus and rail links making this area an ideal commuter base to Edinburgh throughout Fife and east central Scotland.