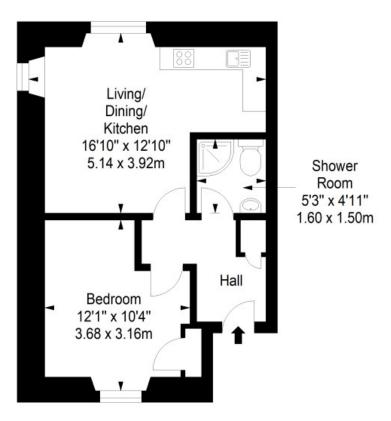

# **FLOORPLAN**

## Second Floor

Approx. 33.7 sq. metres (362.7 sq. feet)

Total area: approx. 33.7 sq. metres (362.7 sq. feet)