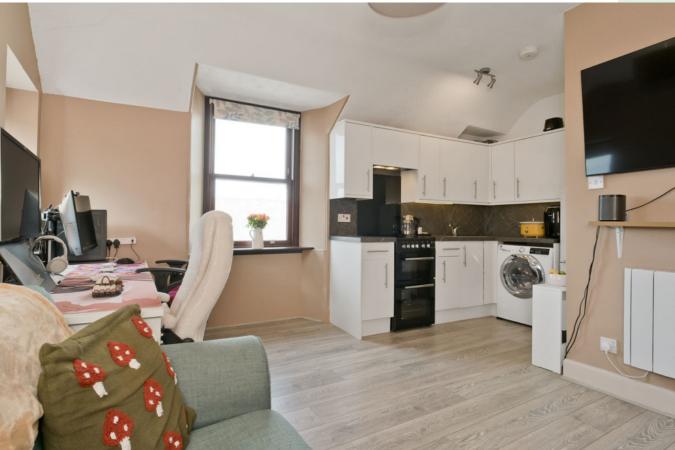

### **SUMMARY**

Forming part of a handsome, traditional building on Tranent's High Street, this second/top-floor flat would be perfect for first-time buyers, professionals, couples, and rental investors alike, with a double bedroom, an open-plan living area, and a shower room. The flat boasts excellent amenities on the doorstep and within enviable easy reach, such as shops (including two supermarkets), other everyday essentials, cafés, restaurants and takeaways, sports and leisure facilities, transport links connecting across the county and beyond, and open spaces.

## **FEATURES**

- Second/top-floor flat in Tranent
- Part of a traditional building on the High Street
- Secure shared entrance and stairwell
- Hallway with built-in storage
- Sunny, dual-aspect open-plan kitchen/living/dining room
- Good-sized double bedroom with built-in storage
- Modern shower room
- Unrestricted on-street parking nearby
- Electric heating and double glazing