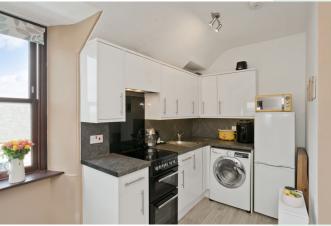

### **SUMMARY**

Forming part of a handsome, traditional building on Tranent's High Street, this second/top-floor flat would be perfect for first-time buyers, professionals, couples, and rental investors alike, with a double bedroom, an open-plan living area, and a shower room. The flat boasts excellent amenities on the doorstep and within enviable easy reach, such as shops (including two supermarkets), other everyday essentials, cafés, restaurants and takeaways, sports and leisure facilities, transport links connecting across the county and beyond, and open spaces.

## **FEATURES**

- Second/top-floor flat in Tranent
- Part of a traditional building on the High Street
- Secure shared entrance and stairwell
- Hallway with built-in storage
- Sunny, dual-aspect open-plan kitchen/living/dining room
- Good-sized double bedroom with built-in storage
- Modern shower room
- Unrestricted on-street parking nearby
- Electric heating and double glazing