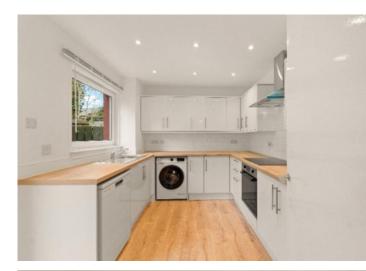

#### **GROUND FLOOR**

- \* Entrance hallway with generous storage
- \* Open-plan, dual aspect living / dining room
- \* Newly installed kitchen