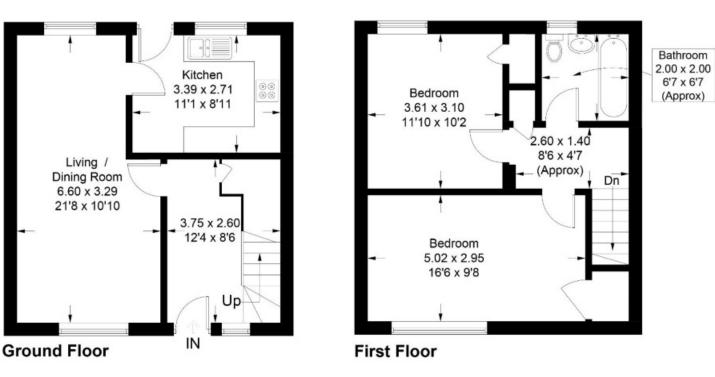

## 10 Connor Ridge, Peebles, EH45 8HN

Approximate Gross Internal Area = 79.8 sq m / 859 sq ft

Illustration for identification purposes only, measurements are approximate, not to scale. floorplansUsketch.com © (ID868312)