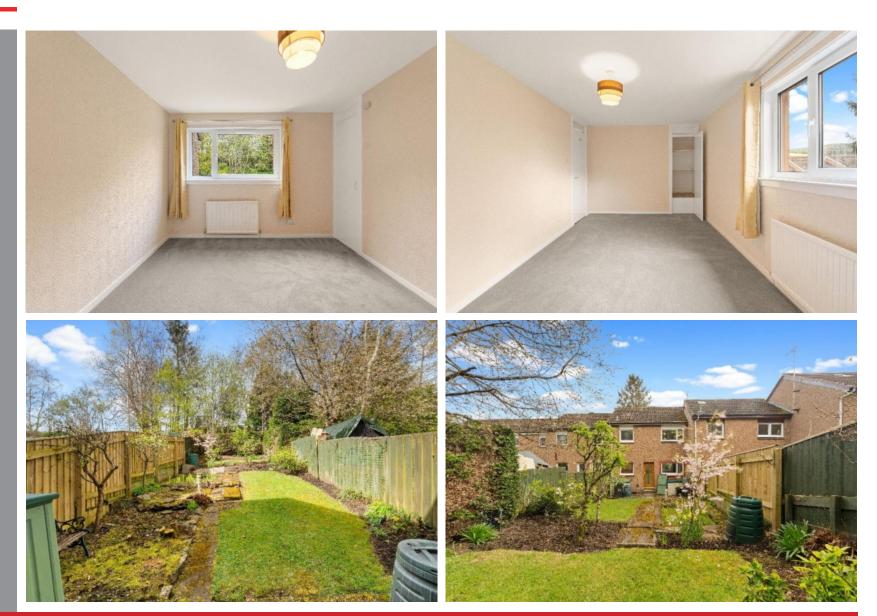

#### **GROUND FLOOR**

- \* Entrance hallway with generous storage
- \* Open-plan, dual aspect living / dining room
- \* Newly installed kitchen

#### **FIRST FLOOR**

- \* Upper landing with storage cupboard off
- \* Two good-sized double bedrooms with fitted wardrobes
- \* Bathroom with over-bath shower

#### ADDITIONAL INFORMATION

- \* Gas central heating
- \* Double glazing
- \* Mature garden grounds, fully enclosed to the rear with leafy outlook to the front
- \* Ample residents / on-street parking
- \* Direct access to countryside walks
- \* Just a stone's throw from Peebles Golf Course