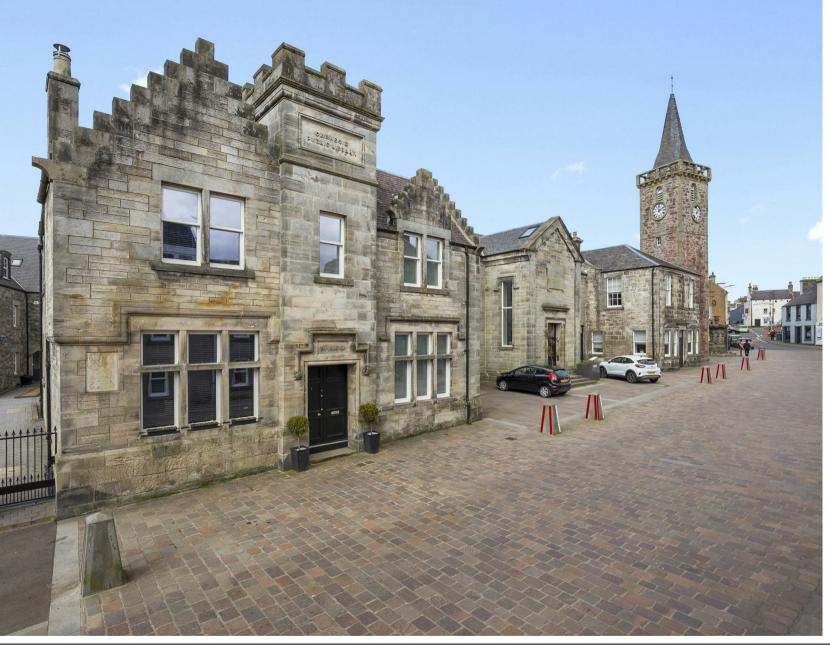

Morgans

**PROPERTY** 

2 Town Hall Apartments High Street, Kinross, KY13 8FA Offers Over £240,000

2 Townhall Apartments offers a fantastic opportunity to purchase a unique and rarely available 2 bedroom 2 bathroom townhouse. Set within the impressive converted Townhall in the centre of Kinross this property is close to all local amenities and benefits from having its own main entrance. This property is immaculately and stylishly presented with fresh modern decor throughout and finished to a very high standard with modern integrated technology. Entry is gained from the side into a brightly presented hallway with storage cupboard and access through to the lounge/diner. The bright and spacious lounge/diner has high ceilings, large windows allowing plenty of natural light to flow through the property, and stairs leading to the upper level. This room provides access to the downstairs cloakroom and the kitchen. The contemporary kitchen offers fantastic storage with an abundance of units at base and wall level and has 2 velux windows again allowing plenty of light into the room. The upper level consists of 2 bedrooms and a modern family bathroom. Externally, the property benefits from having 2 car parking spaces, and has access to a bicycle store to the rear of the property. Viewing is highly recommended.