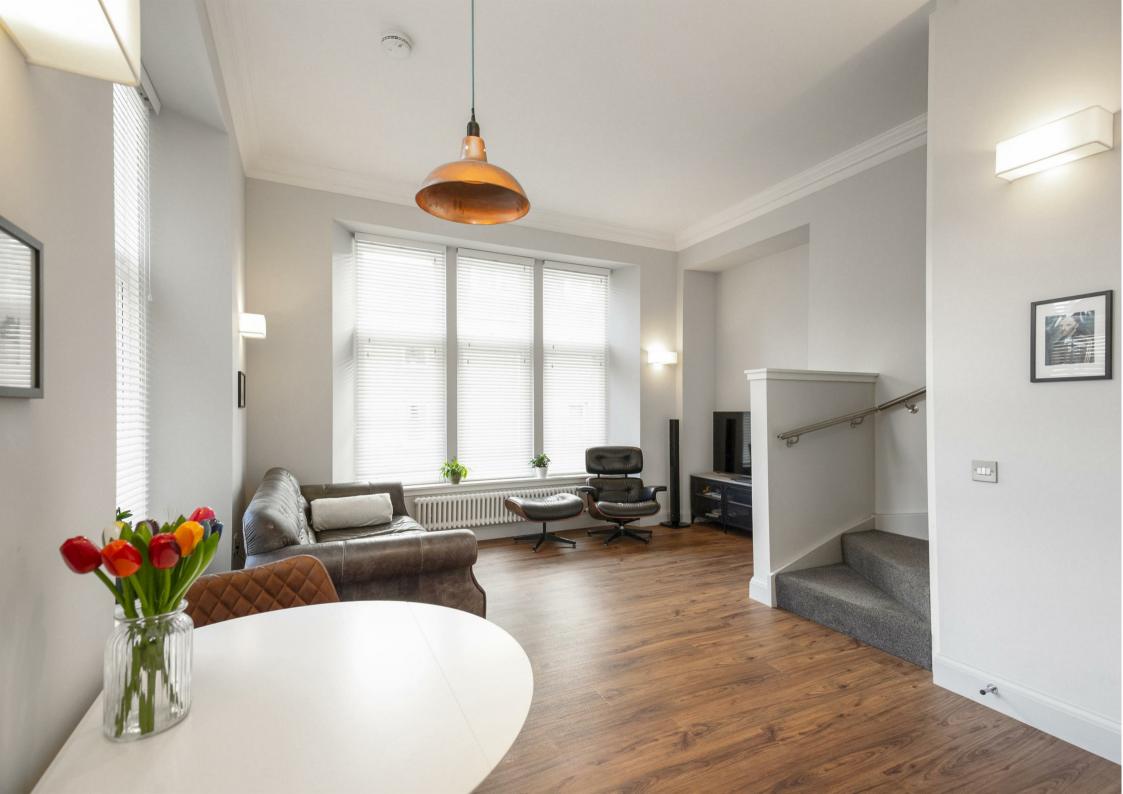

Morgans

**PROPERTY** 

2 Town Hall Apartments High Street, Kinross, KY13 8FA Offers Over £240,000

2 Townhall Apartments offers a fantastic opportunity to purchase a unique and rarely available 2 bedroom 2 bathroom townhouse. Set within the impressive converted Townhall in the centre of Kinross this property is close to all local amenities and benefits from having its own main entrance. This property is immaculately and stylishly presented with fresh modern decor throughout and finished to a very high standard with modern integrated technology. Entry is gained from the side into a brightly presented hallway with storage cupboard and access through to the lounge/diner. The bright and spacious lounge/diner has high ceilings, large windows allowing plenty of natural light to flow through the property, and stairs leading to the upper level. This room provides access to the downstairs cloakroom and the kitchen. The contemporary kitchen offers fantastic storage with an abundance of units at base and wall level and has 2 velux windows again allowing plenty of light into the room. The upper level consists of 2 bedrooms and a modern family bathroom. Externally, the property benefits from having 2 car parking spaces, and has access to a bicycle store to the rear of the property. Viewing is highly recommended.