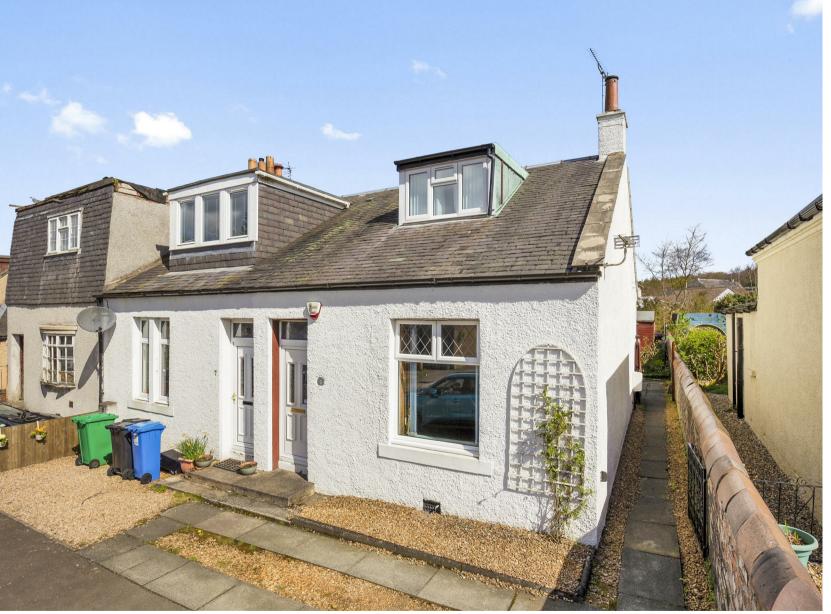

Morgans

5 Stewart Street, Townhill, KY12 0EA Offers In The Region £120,000

Charming end terraced cottage requiring upgrading throughout. The property is well appointed within the village in a small cul-de-sac with residents parking. Small area to front with room for one car. The subjects briefly comprise entrance vestibule, lounge with storage, dining room, kitchen and shower room to the rear with door to gardens. On the upper level a double bedroom with additional under eave storage. The gardens to the rear are mainly laid to lawn with patio area. The property has gas central heating and double glazing. Early entry available.