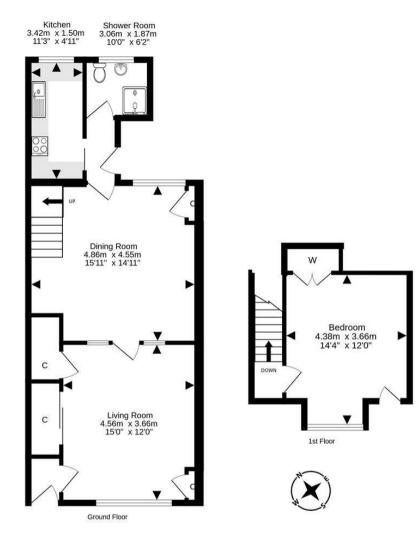

Morgans

5 Stewart Street, Townhill, KY12 0EA Offers In The Region £120,000

Charming end terraced cottage requiring upgrading throughout. The property is well appointed within the village in a small cul-de-sac with residents parking. Small area to front with room for one car. The subjects briefly comprise entrance vestibule, lounge with storage, dining room, kitchen and shower room to the rear with door to gardens. On the upper level a double bedroom with additional under eave storage. The gardens to the rear are mainly laid to lawn with patio area. The property has gas central heating and double glazing. Early entry available.

For details of the total internal floor area, please refer to the property's Home Report. This plan is for illustrative purposes only and should be used as such by a prospective purchaser.

**SOLICITORS | PROPERTY** 