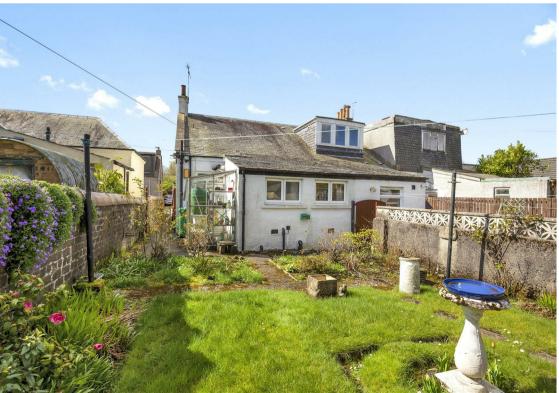

Morgans

5 Stewart Street, Townhill, KY12 0EA Offers In The Region £120,000

Charming end terraced cottage requiring upgrading throughout. The property is well appointed within the village in a small cul-de-sac with residents parking. Small area to front with room for one car. The subjects briefly comprise entrance vestibule, lounge with storage, dining room, kitchen and shower room to the rear with door to gardens. On the upper level a double bedroom with additional under eave storage. The gardens to the rear are mainly laid to lawn with patio area. The property has gas central heating and double glazing. Early entry available.