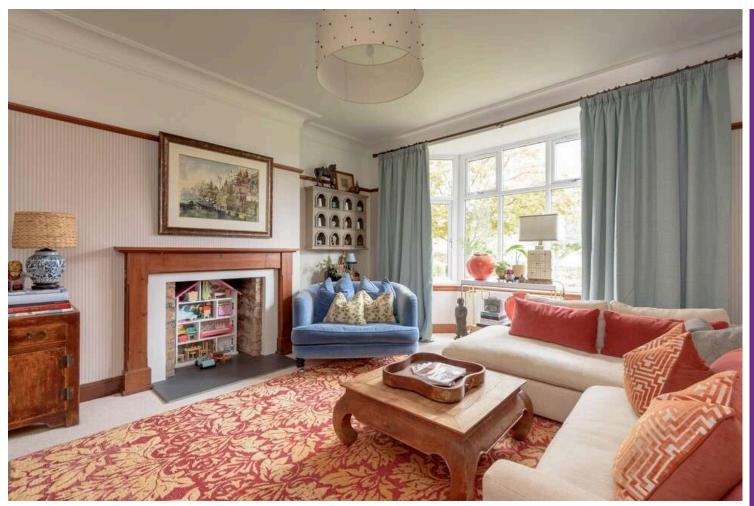

## **Key Features**

- · Completely renovated 2023
- · Spacious living room
- · Brand new kitchen and appliances
- · Dining room/Playroom
- · 3 bedrooms
- · Family bathroom and separate WC
- · Study/Home Office
- · Large secure rear garden
- · Front garden and driveway
- · Gas central heating and double glazing
- · Solar panels
- · Opposite Allerley Well Park