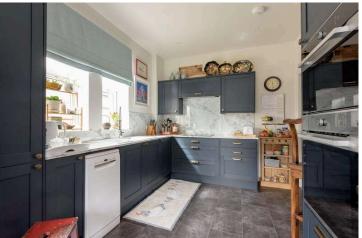

## **Key Features**

- · Completely renovated 2023
- · Spacious living room
- · Brand new kitchen and appliances
- · Dining room/Playroom
- · 3 bedrooms
- · Family bathroom and separate WC
- · Study/Home Office
- · Large secure rear garden
- · Front garden and driveway
- · Gas central heating and double glazing
- · Solar panels
- · Opposite Allerley Well Park