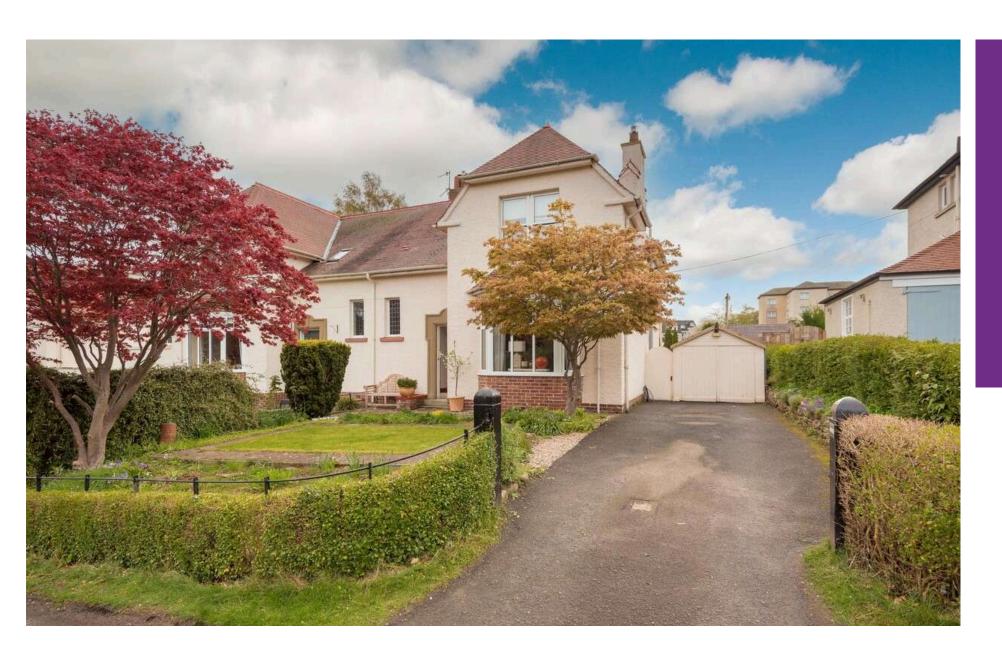

## Ravenhill

Jedburgh, TD8 6JN

2 public

## **Key Features**

- · Completely renovated 2023
- · Spacious living room
- · Brand new kitchen and appliances
- · Dining room/Playroom
- · 3 bedrooms
- · Family bathroom and separate WC
- · Study/Home Office
- · Large secure rear garden
- · Front garden and driveway
- · Gas central heating and double glazing
- · Solar panels
- · Opposite Allerley Well Park