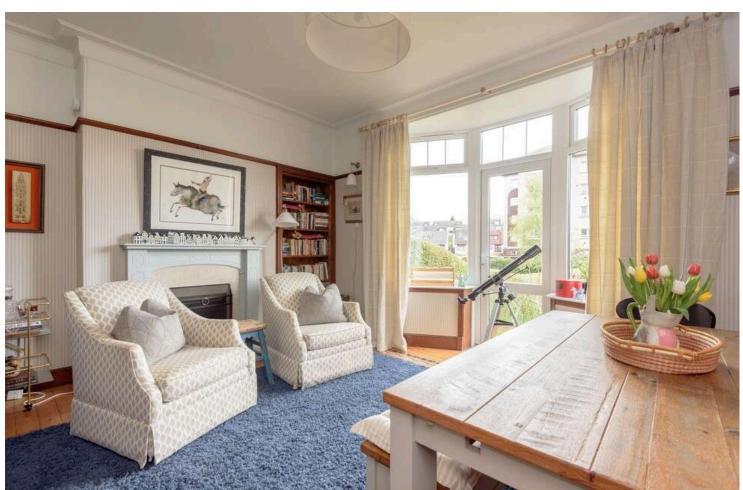

## **Key Features**

- · Completely renovated 2023
- · Spacious living room
- · Brand new kitchen and appliances
- · Dining room/Playroom
- · 3 bedrooms
- · Family bathroom and separate WC
- · Study/Home Office
- · Large secure rear garden
- · Front garden and driveway
- · Gas central heating and double glazing
- · Solar panels
- · Opposite Allerley Well Park