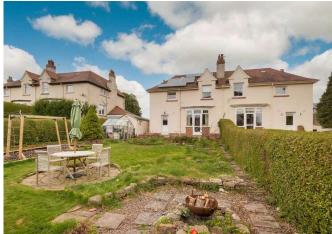

## **Key Features**

- · Completely renovated 2023
- · Spacious living room
- · Brand new kitchen and appliances
- · Dining room/Playroom
- · 3 bedrooms
- · Family bathroom and separate WC
- · Study/Home Office
- · Large secure rear garden
- · Front garden and driveway
- · Gas central heating and double glazing
- · Solar panels
- · Opposite Allerley Well Park