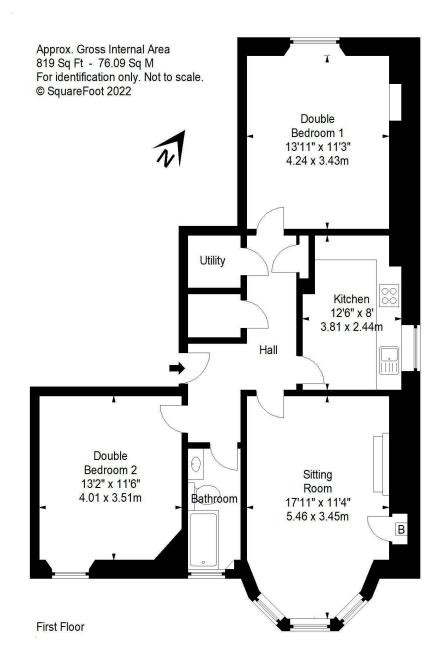

This beautiful apartment has been tastefully decorated to a high standard throughout and is offered to the market in true move-in condition. The spacious living room to the front of the property is flooded with natural light through the south-facing bay windows, and the room is highlighted by features including ornate cornicing and decorative fireplace. The separate kitchen lies adjacent to this and benefits from gas hob and plenty of cupboard storage.

Both bedrooms are of an excellent size, with either room having the potential to be employed as a large home office, study or gym giving the property a good degree of flexibility. A modern family bathroom and entrance hallway with utility and storage cupboards complete the accommodation internally.

- Two-bedroom apartment
- Desirable location within reach of the city centre and side view of Inverleith playing fields
- Excellent local amenities
- Spacious sitting room
- Ample storage through
- Kitchen
- Two double bedrooms
- Family bathroom
- · Entrance hallway with utility and storage cupboard
- Gas central heating
- Double glazing
- · Communal garden
- Permit parking