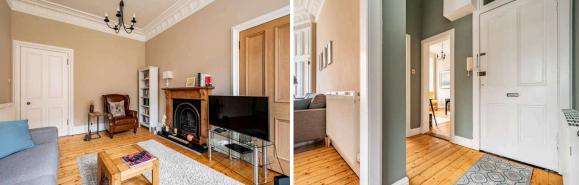

This beautiful apartment has been tastefully decorated to a high standard throughout and is offered to the market in true move-in condition. The spacious living room to the front of the property is flooded with natural light through the south-facing bay windows, and the room is highlighted by features including ornate cornicing and decorative fireplace. The separate kitchen lies adjacent to this and benefits from gas hob and plenty of cupboard storage.

Both bedrooms are of an excellent size, with either room having the potential to be employed as a large home office, study or gym giving the property a good degree of flexibility. A modern family bathroom and entrance hallway with utility and storage cupboards complete the accommodation internally.