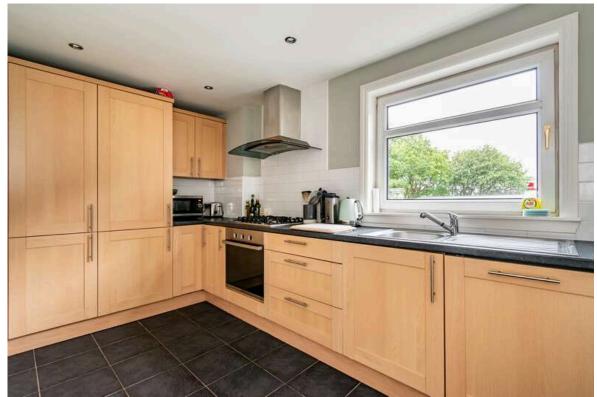

This beautiful apartment has been tastefully decorated to a high standard throughout and is offered to the market in true move-in condition. The spacious living room to the front of the property is flooded with natural light through the south-facing bay windows, and the room is highlighted by features including ornate cornicing and decorative fireplace. The separate kitchen lies adjacent to this and benefits from gas hob and plenty of cupboard storage.