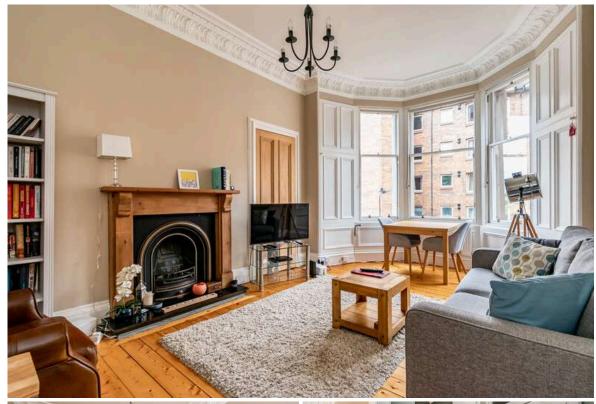

This beautiful apartment has been tastefully decorated to a high standard throughout and is offered to the market in true move-in condition. The spacious living room to the front of the property is flooded with natural light through the south-facing bay windows, and the room is highlighted by features including ornate cornicing and decorative fireplace. The separate kitchen lies adjacent to this and benefits from gas hob and plenty of cupboard storage.