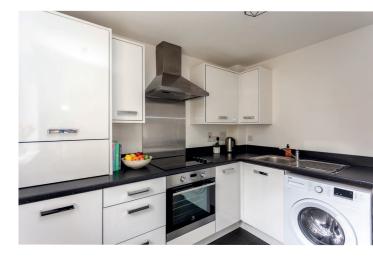

## description

Beautifully presented first floor flat in a quiet, modern development with residents parking and communal gardens. The accommodation comprises entrance hall with large storage cupboard, sitting room / dining room with French doors to a Juliet balcony, fitted kitchen, master bedroom with fitted wardrobes and en suite shower room, second double bedroom and bathroom. The property benefits from lift access, gas central heating, double glazing and a security entry phone. There are well maintained communal gardens to the rear. Overall, this is a delightul apartment, offered for sale in move in condition which must be viewed to be fully appreciated.