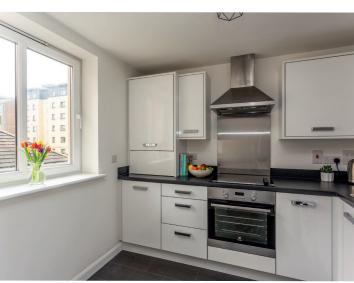

## accommodation

- Entrance hall
- Sitting room / dining room •
- Fitted kitchenMaster bedroom
- En suite shower room
- Second double bedroom
- Bathroom

The development is managed by Ross & Liddle and a payment of approx. £82 per month is payable

## description

Beautifully presented first floor flat in a quiet, modern development with residents parking and communal gardens. The accommodation comprises entrance hall with large storage cupboard, sitting room / dining room with French doors to a Juliet balcony, fitted kitchen, master bedroom with fitted wardrobes and en suite shower room, second double bedroom and bathroom. The property benefits from lift access, gas central heating, double glazing and a security entry phone. There are well maintained communal gardens to the rear. Overall, this is a delightul apartment, offered for sale in move in condition which must be viewed to be fully appreciated.