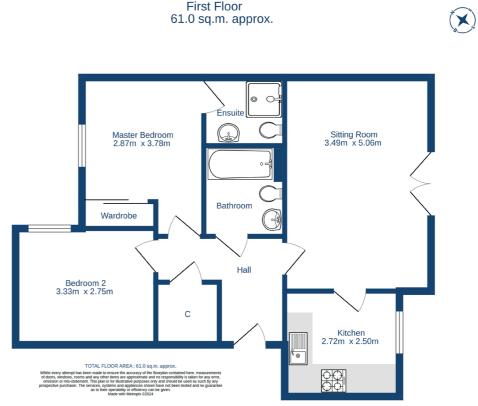

## accommodation

- Entrance hall
- Sitting room / dining room •
- Fitted kitchenMaster bedroom
- En suite shower room
- Second double bedroom
- Bathroom

The development is managed by Ross & Liddle and a payment of approx. £82 per month is payable

First Floor 61.0 sq.m. approx.

cameron stephen & co. 14 constitution street, edinburgh eh6 7bt tel: 0131 555 1234 or 07483 361731 property@cameronstephen.co.uk www.cameronstephen.co.uk DX 550871 leith