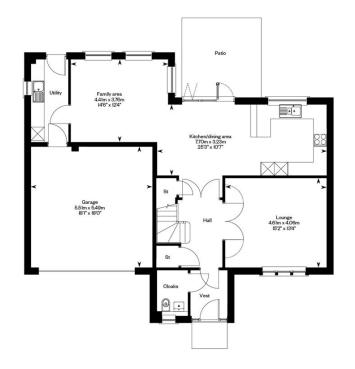

bit more.

- Set to the treelined North of Penicuik
- Plentiful cycle routes, dog walks and open spaces
- Plentiful outdoor activities and family attractions nearby
- Everyday conveniences in walking distance in Penicuik
- Quick access to Straiton Retail Park, the bypass and Edinburgh

# This stylish 5 bedroom detached home features:

- A spacious south-east facing rear garden and patio area
- High ceilings to ground floor (2.7m)
- Fitted wardrobes to all 5 bedrooms
- An impressive main bedroom boasting a dressing area, en-suite and Juliet balcony
- A separate utility room, integral double garage and private driveway
- PEA Rating: B
- Overall size of 2,223 sq. ft

# Take a virtual tour

https://my.matterport.com/show/?m=ovvEWCy1ZxB&guides=0









### **GROUND FLOOR**

### FIRST FLOOR



espc CHARTERED FIRM

PROTECTED























GILSONGRAY.CO.UK

### **EDINBURGH**

29 Rutland Square FH12BW 0131 516 5366

## **GLASGOW**

160 West George Street G2 2HQ 0141 530 2021

### • • • EAST LOTHIAN

33 Westgate EH39 4AG 01620 893 481

### • • •

### DUNDEE

11 South Tay Street DD1 1NU 01382 201 000



01890 880 008