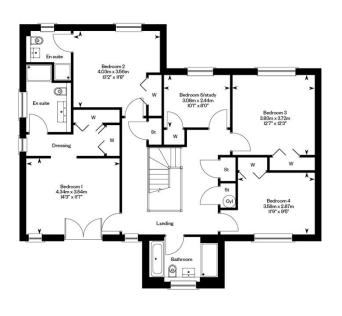

North of Penicuik
- Plentiful cycle routes, dog walks and open spaces
- Plentiful outdoor activities and family attractions nearby
- Everyday conveniences in walking distance in Penicuik
- Quick access to Straiton Retail Park, the bypass and Edinburgh

# This stylish 5 bedroom detached home features:

- A spacious south-east facing rear garden and patio area
- High ceilings to ground floor (2.7m)
- Fitted wardrobes to all 5 bedrooms
- An impressive main bedroom boasting a dressing area, en-suite and Juliet balcony
- A separate utility room, integral double garage and private driveway
- PEA Rating: B
- Overall size of 2,223 sq. ft

# Take a virtual tour

https://my.matterport.com/show/?m=ovvEWCy1ZxB&guides=0









### **GROUND FLOOR**

### FIRST FLOOR



espc CHARTERED FIRM

PROTECTED























GILSONGRAY.CO.UK

### **EDINBURGH**

29 Rutland Square FH12BW 0131 516 5366

## **GLASGOW**

160 West George Street G2 2HQ 0141 530 2021

### • • • EAST LOTHIAN

33 Westgate EH39 4AG 01620 893 481

### • • •

### DUNDEE

11 South Tay Street DD1 1NU 01382 201 000



01890 880 008