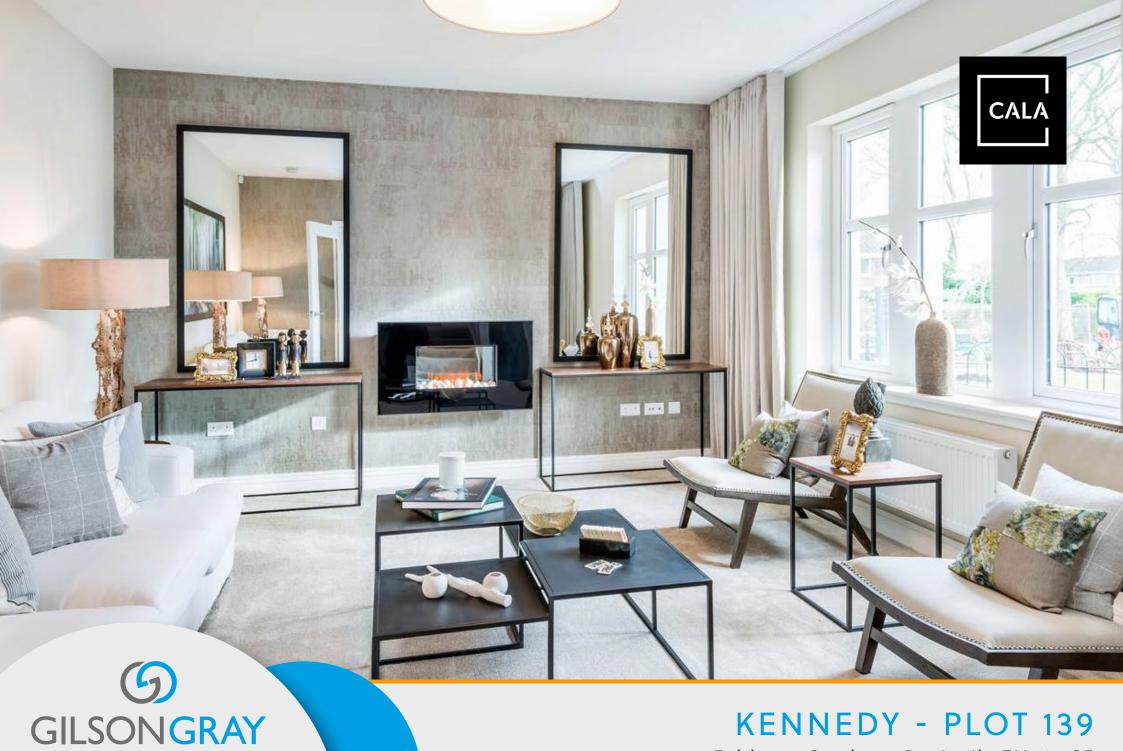

20 Feldspar Gardens, Penicuik, EH26 0SF

With stunning Pentland Hill views in a prime tree-lined setting to the North of Penicuik, these high spec spacious 4 and 5 bedroom homes, less than 9 miles from Edinburgh City Centre, offer the perfect retreat, with all the style you could want included. Visit our two stunning showhomes available to view daily by appointment.

# This stylish 5 bedroom detached home features:

- A spacious south-east facing rear garden and patio area
- High ceilings to ground floor (2.7m)
- Fitted wardrobes to all 5 bedrooms
- An impressive main bedroom boasting a dressing area, en-suite and Juliet balcony
- A separate utility room, integral double garage and private driveway
- PEA Rating: B
- Overall size of 2,223 sq. ft