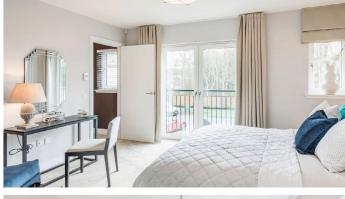

# This stylish 5 bedroom detached home features:

- A spacious south-east facing rear garden and patio area
- High ceilings to ground floor (2.7m)
- Fitted wardrobes to all 5 bedrooms
- An impressive main bedroom boasting a dressing area, en-suite and Juliet balcony
- A separate utility room, integral double garage and private driveway
- PEA Rating: B
- Overall size of 2,223 sq. ft