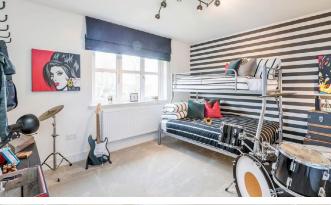

# This stylish 5 bedroom detached home features:

- A spacious south-east facing rear garden and patio area
- High ceilings to ground floor (2.7m)
- Fitted wardrobes to all 5 bedrooms
- An impressive main bedroom boasting a dressing area, en-suite and Juliet balcony
- A separate utility room, integral double garage and private driveway
- PEA Rating: B
- Overall size of 2,223 sq. ft