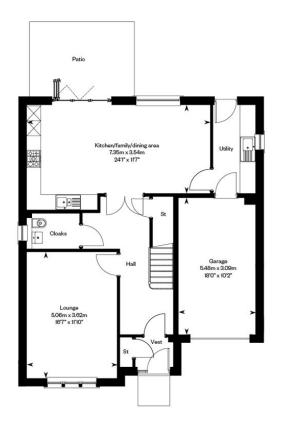

l living.

- Minutes to Silver Sands beach
- Excellent transport links inc. Aberdour train station
- Eateries, local shops plus good schooling nearby
- High specification included as standard
- Energy efficient all homes have an A-rated EPC
- A life of coastal bliss awaits

# This impressive 5 bedroom detached home features:

- A generous west facing rear garden and patio
- An open plan kitchen/family/dining area with integrated appliances
- Bi-folding doors opening out to the patio and rear garden
- A generous formal lounge
- A flexible fifth bedroom perfect as a study or playroom
- A utility room plus an integrated garage
- PEA Rating: A
- Overall size of 1,817 sq. ft

## Take a virtual tour

https://my.matterport.com/show/?m=fJRKx3CPv4R&wts=3









# **GROUND FLOOR**

# FIRST FLOOR























These particulars were prepared on the basis of our own knowledge of the local area and, in respect of the property itself, information supplied to us by our clients; all reasonable steps were taken at the time of preparing these particulars to ensure that all details contained in them were accurate. All statements contained in the particulars are for information only and all parties should not rely upon them as statements or representations of fact. In particular, (a) descriptions, measurements and dimensions, which may be quoted in these particulars are approximate only and (b) all references to conditions, planning permission, services, usage, constructions, fixtures and fittings and movable items contained in the property are for guidance only. Our clients may ins