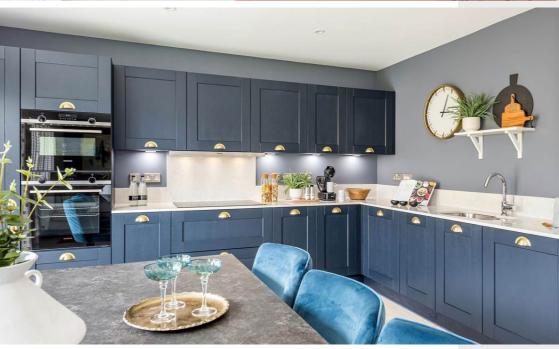

# This impressive 5 bedroom detached home features:

- A generous west facing rear garden and patio
- An open plan kitchen/family/dining area with integrated appliances
- Bi-folding doors opening out to the patio and rear garden
- A generous formal lounge
- A flexible fifth bedroom perfect as a study or playroom
- A utility room plus an integrated garage
- PEA Rating: A
- Overall size of 1,817 sq. ft