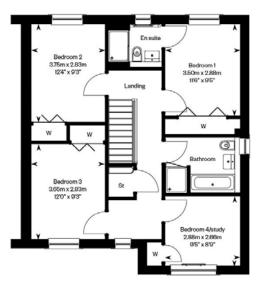

## FIRST FLOOR

First floor

These particulars were prepared on the basis of our own knowledge of the local area and, in respect of the property itself, information supplied to us by our clients; all reasonable steps were taken at the time of preparing these particulars to ensure that all details contained in them were accurate. All statements contained in the particulars are for information only and all parties should not rely upon them as statements or representations of fact. In particular, (a) descriptions, measurements and dimensions, which may be quoted in these particulars are approximate only and (b) all references to conditions, planning permission, services, usage, constructions, fixtures and fittings and movable items contained in the property are for guidance only. Our clients may instruct us to set a closing date for offers at short notice and therefore if you wish to pursue interest in this property, you should immediately instruct your solicitor to note interest with us. Our clients reserve the right to conclude a bargain for the sale of the above subjects or any part thereof ahead of a notified closing date and will not be obliged to accept either the highest or indeed any offer for the above subjects or any part thereof. All measurements have been taken using a sonic tape and cannot be regarded as guaranteed given the limitations of the device. Services and/or appliances referred to in these particulars have not been tested and no warranty is given that they are in full working order.

## This spacious 4 bedroom detached home features:

- French doors leading to the south-west facing rear garden and patio
- Fitted wardrobes to all bedrooms
- Excellent storage throughout
- An integral single garage and driveway
- Overall Size of 1,322 Sq. Ft.
- PEA Rating: A