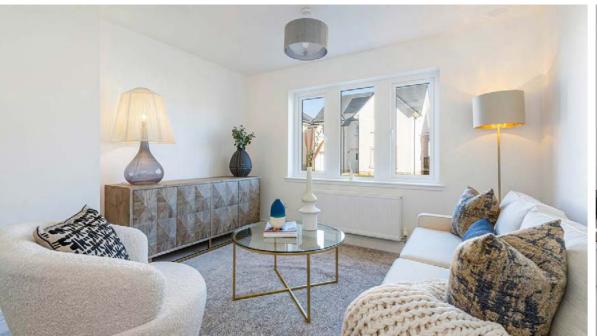

## This spacious 4 bedroom detached home features:

- French doors leading to the south-west facing rear garden and patio
- Fitted wardrobes to all bedrooms
- Excellent storage throughout
- An integral single garage and driveway
- Overall Size of 1,322 Sq. Ft.
- PEA Rating: A