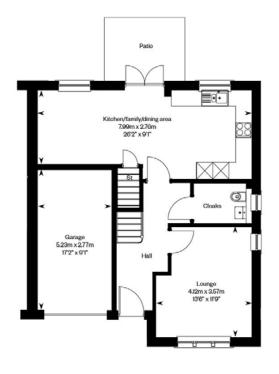

## **GROUND FLOOR**

## This spacious 4 bedroom detached home features:

- French doors leading to the south-west facing rear garden and patio
- Fitted wardrobes to all bedrooms
- Excellent storage throughout
- An integral single garage and driveway
- Overall Size of 1,322 Sq. Ft.
- PEA Rating: A