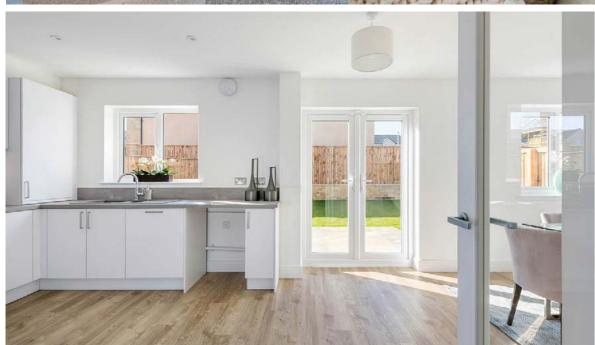

## This spacious 4 bedroom detached home features:

- French doors leading to the south-west facing rear garden and patio
- Fitted wardrobes to all bedrooms
- Excellent storage throughout
- An integral single garage and driveway
- Overall Size of 1,322 Sq. Ft.
- PEA Rating: A