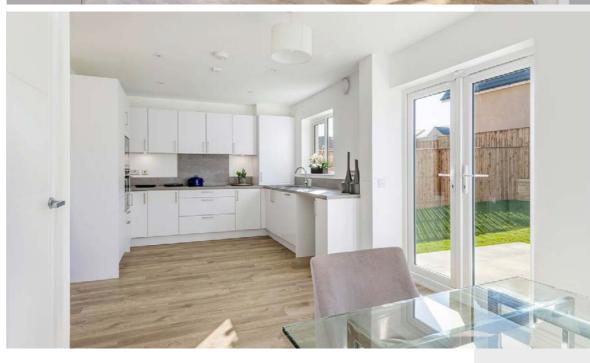

## This spacious 4 bedroom detached home features:

- French doors leading to the south-west facing rear garden and patio
- Fitted wardrobes to all bedrooms
- Excellent storage throughout
- An integral single garage and driveway
- Overall Size of 1,322 Sq. Ft.
- PEA Rating: A