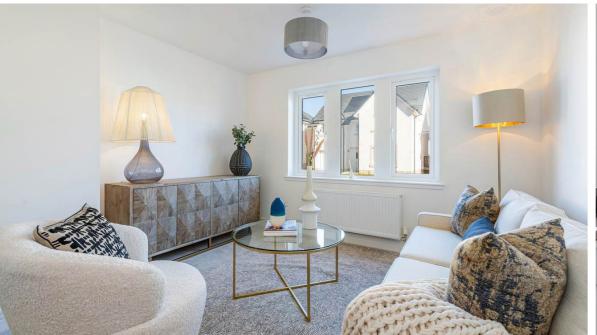

# This spacious 4 bedroom semi-detached home features:

- French doors leading to the patio area and rear garden
- Integrated kitchen appliances included as standard
- Fitted wardrobes to all bedrooms
- Excellent storage throughout
- An integral single garage and driveway
- Overall Size of 1,322 Sq. Ft.
- PEA Rating: A