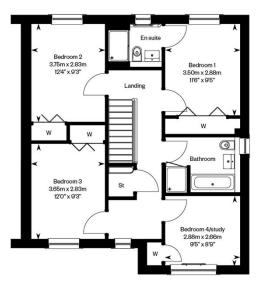

# FIRST FLOOR

First floor

rightmove DOOPla.co.uk OnTheMarket

These particulars were prepared on the basis of our own knowledge of the local area and, in respect of the property itself, information supplied to us by our clients; all reasonable steps were taken at the time of preparing these particulars to ensure that all details contained in them were accurate. All statements contained in the particulars are for information only and all parties should not rely upon them as statements or representations of fact. In particular, (a) descriptions, measurements and dimensions, which may be quoted in these particulars are approximate only and (b) all references to conditions, planning permission, services, usage, constructions, fixtures and fittings and movable items contained in the property are for guidance only. Our clients may instruct us to set a closing date for offers at short notice and therefore if you wish to pursue interest in this property, you should immediately instruct your solicitor to note interest with us. Our clients reserve the right to conclude a bargain for the sale of the above subjects or any part thereof ahead of a notified closing date and will not be obliged to accept either the highest or indeed any offer for the above subjects or any part thereof. All measurements have been taken using a sonic tape and cannot be regarded as guaranteed given the limitations of the device. Services and/or appliances referred to in these particulars have not been tested and no warranty is given that they are in full working order.

# This spacious 4 bedroom semi-detached home features:

- French doors leading to the patio area and rear garden
- Integrated kitchen appliances included as standard
- Fitted wardrobes to all bedrooms
- Excellent storage throughout
- An integral single garage and driveway
- Overall Size of 1,322 Sq. Ft.
- PEA Rating: A