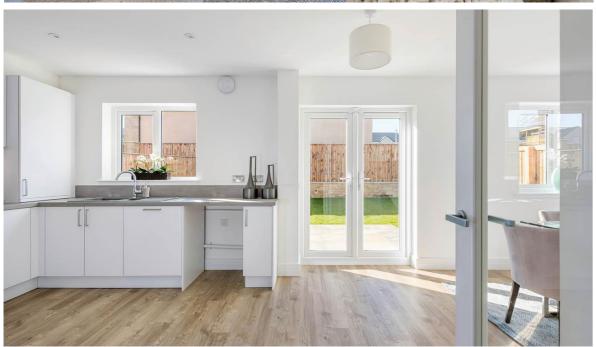

# This spacious 4 bedroom semi-detached home features:

- French doors leading to the patio area and rear garden
- Integrated kitchen appliances included as standard
- Fitted wardrobes to all bedrooms
- Excellent storage throughout
- An integral single garage and driveway
- Overall Size of 1,322 Sq. Ft.
- PEA Rating: A