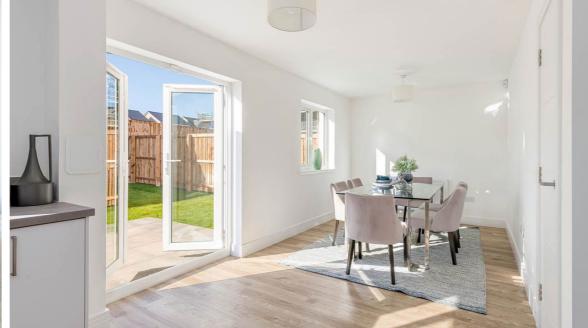

# This spacious 4 bedroom semi-detached home features:

- French doors leading to the patio area and rear garden
- Integrated kitchen appliances included as standard
- Fitted wardrobes to all bedrooms
- Excellent storage throughout
- An integral single garage and driveway
- Overall Size of 1,322 Sq. Ft.
- PEA Rating: A