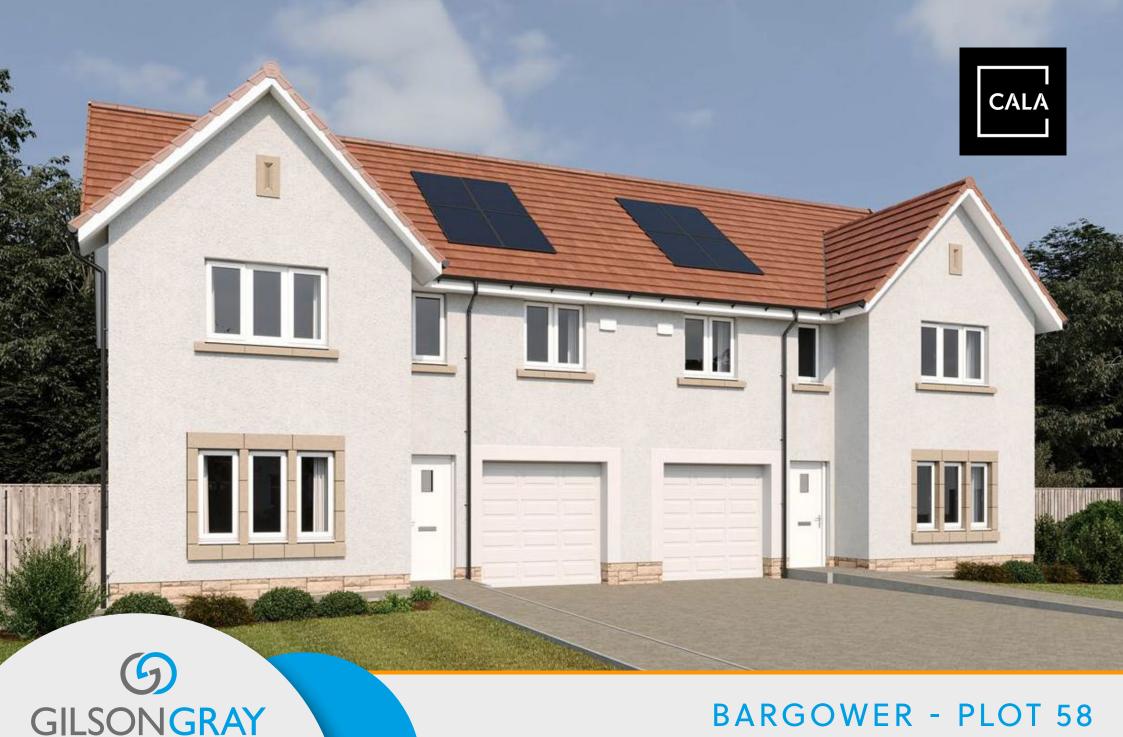

• PROPERTY • FINANCE

**BARGOWER - PLOT 58** 

2 Morton Lane, Aberdour, Burntisland, KY3 0EE

# This spacious 4 bedroom semi-detached home features:

- French doors leading to the patio area and rear garden
- Integrated kitchen appliances included as standard
- Fitted wardrobes to all bedrooms
- Excellent storage throughout
- An integral single garage and driveway
- Overall Size of 1,322 Sq. Ft.
- PEA Rating: A