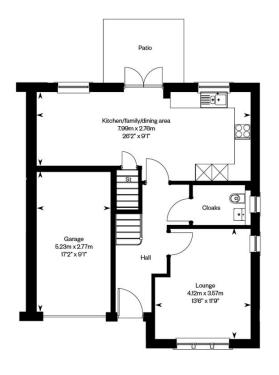

# **GROUND FLOOR**

# This spacious 4 bedroom semi-detached home features:

- French doors leading to the patio area and rear garden
- Integrated kitchen appliances included as standard
- Fitted wardrobes to all bedrooms
- Excellent storage throughout
- An integral single garage and driveway
- Overall Size of 1,322 Sq. Ft.
- PEA Rating: A