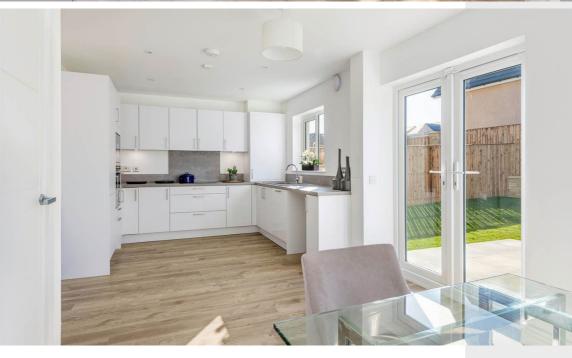

# This spacious 4 bedroom semi-detached home features:

- French doors leading to the patio area and rear garden
- Integrated kitchen appliances included as standard
- Fitted wardrobes to all bedrooms
- Excellent storage throughout
- An integral single garage and driveway
- Overall Size of 1,322 Sq. Ft.
- PEA Rating: A