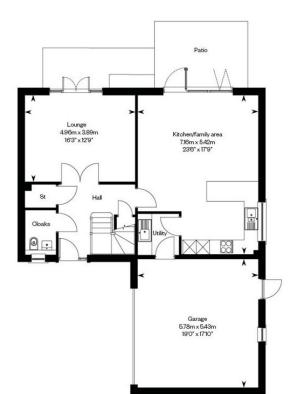

## **GROUND FLOOR**

### This impressive 5 bedroom detached home features:

- A corner plot position
- Rear garden and patio access from both the kitchen/family/ dining area plus the lounge
- A flexible fifth bedroom to suit your needs
- Excellent storage throughout plus a utility room
- An integral double garage and generous private driveway
- Overall Size: 1,975 Sq. Ft.
- PEA Rating: B