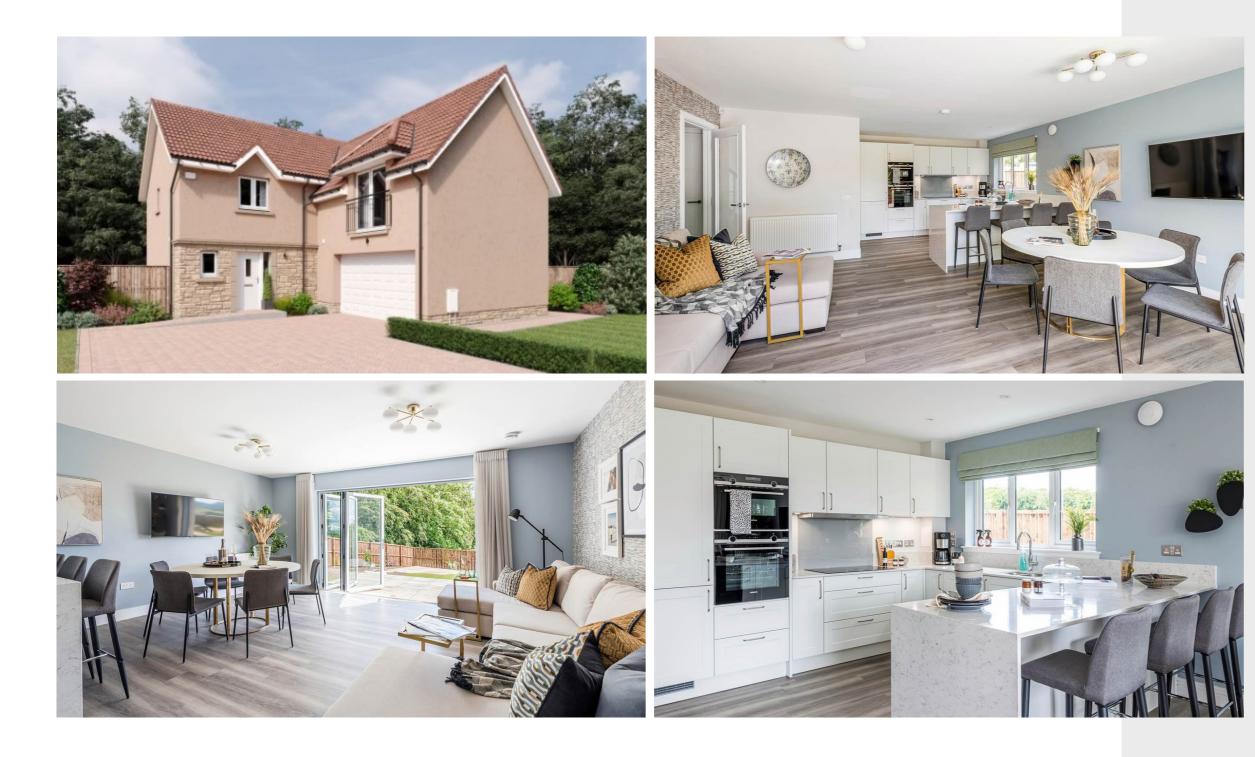

63

**DEWAR - PLOT 72** 

CALA

16 Ben Avon Drive, East Calder, Livingston, EH53 0WE

malan

......

LAW • PROPERTY • FINANCE

#### Welcome to Mansefield Lea

Whether you're looking for your first home or to downsize, or more space and freedom for your growing family, our carefully curated mix of 2 to 5 bedroom detached, semi-detached and terraced homes ensures your dream home can be found at Mansefield Lea.

### This impressive 5 bedroom detached home features:

- A corner plot position
- Rear garden and patio access from both the kitchen/family/ dining area plus the lounge
- A flexible fifth bedroom to suit your needs
- Excellent storage throughout plus a utility room
- An integral double garage and generous private driveway
- Overall Size: 1,975 Sq. Ft.
- PEA Rating: B