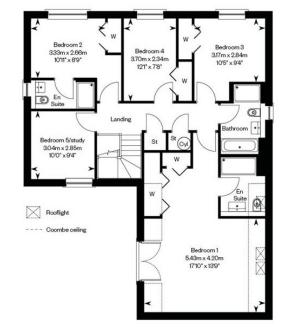

## **FIRST FLOOR**

### This impressive 5 bedroom detached home features:

- A corner plot position
- Rear garden and patio access from both the kitchen/family/ dining area plus the lounge
- A flexible fifth bedroom to suit your needs
- Excellent storage throughout plus a utility room
- An integral double garage and generous private driveway
- Overall Size: 1,975 Sq. Ft.
- PEA Rating: B