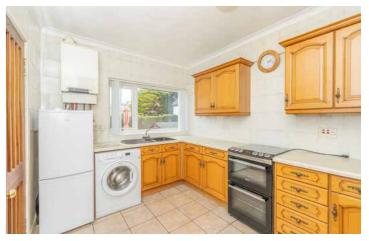

The accommodation includes an entrance vestibule and hallway with storage cupboard. The spacious lounge has bay window to the front, fireplace and alcove with shelf and cupboards. There is separate dining room with window to the front, doorway to the kitchen and stairs leading to the upper accommodation. The kitchen has door to the side, window to the rear and is fitted with a range of base and wall units with the gas cooker, washing machine and fridge/freezer to remain. On the ground floor there are two good sized double bedrooms both with windows to the rear and fitted wardrobes. On the upper floor, there is further large bedroom with eaves storage and velux windows to the front and rear Completing the accommodation is the bathroom with window to the side and three piece suite with shower over the bath.