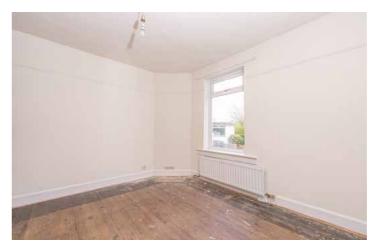

The accommodation includes an entrance vestibule and hallway with storage cupboard. The spacious lounge has bay window to the front, fireplace and alcove with shelf and cupboards. There is separate dining room with window to the front, doorway to the kitchen and stairs leading to the upper accommodation. The kitchen has door to the side, window to the rear and is fitted with a range of base and wall units with the gas cooker, washing machine and fridge/freezer to remain. On the ground floor there are two good sized double bedrooms both with windows to the rear and fitted wardrobes. On the upper floor, there is further large bedroom with eaves storage and velux windows to the front and rear Completing the accommodation is the bathroom with window to the side and three piece suite with shower over the bath.