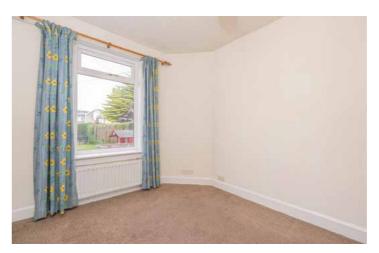

The accommodation includes an entrance vestibule and hallway with storage cupboard. The spacious lounge has bay window to the front, fireplace and alcove with shelf and cupboards. There is separate dining room with window to the front, doorway to the kitchen and stairs leading to the upper accommodation. The kitchen has door to the side, window to the rear and is fitted with a range of base and wall units with the gas cooker, washing machine and fridge/freezer to remain. On the ground floor there are two good sized double bedrooms both with windows to the rear and fitted wardrobes. On the upper floor, there is further large bedroom with eaves storage and velux windows to the front and rear Completing the accommodation is the bathroom with window to the side and three piece suite with shower over the bath.