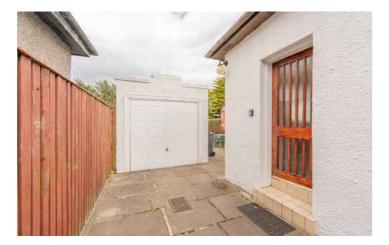

Externally, there is a fully enclosed front garden and a driveway provides off street parking and leads to the long garage with up and over door. The rear garden is again fully enclosed and is mainly laid to lawn with patio area.