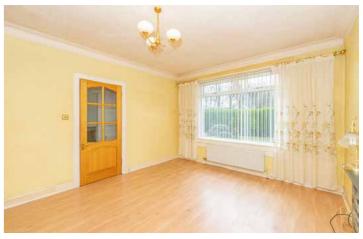

The accommodation includes an entrance vestibule and hallway with storage cupboard. The spacious lounge has bay window to the front, fireplace and alcove with shelf and cupboards. There is separate dining room with window to the front, doorway to the kitchen and stairs leading to the upper accommodation. The kitchen has door to the side, window to the rear and is fitted with a range of base and wall units with the gas cooker, washing machine and fridge/freezer to remain. On the ground floor there are two good sized double bedrooms both with windows to the rear and fitted wardrobes. On the upper floor, there is further large bedroom with eaves storage and velux windows to the front and rear Completing the accommodation is the bathroom with window to the side and three piece suite with shower over the bath.