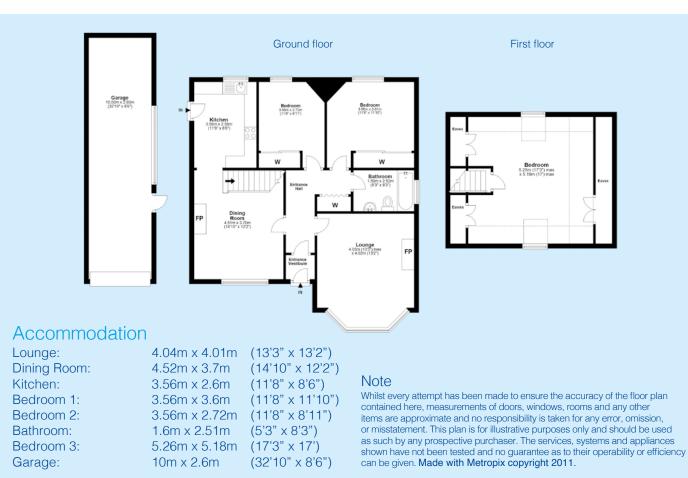

The accommodation includes an entrance vestibule and hallway with storage cupboard. The spacious lounge has bay window to the front, fireplace and alcove with shelf and cupboards. There is separate dining room with window to the front, doorway to the kitchen and stairs leading to the upper accommodation. The kitchen has door to the side, window to the rear and is fitted with a range of base and wall units with the gas cooker, washing machine and fridge/freezer to remain. On the ground floor there are two good sized double bedrooms both with windows to the rear and fitted wardrobes. On the upper floor, there is further large bedroom with eaves storage and velux windows to the front and rear Completing the accommodation is the bathroom with window to the side and three piece suite with shower over the bath.

Externally, there is a fully enclosed front garden and a driveway provides off street parking and leads to the long garage with up and over door. The rear garden is again fully enclosed and is mainly laid to lawn with patio area.