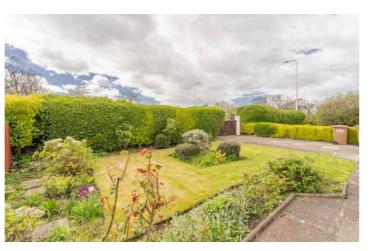

Externally, there is a fully enclosed front garden and a driveway provides off street parking and leads to the long garage with up and over door. The rear garden is again fully enclosed and is mainly laid to lawn with patio area.