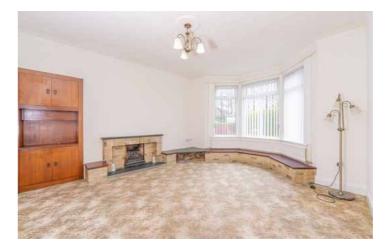

The accommodation includes an entrance vestibule and hallway with storage cupboard. The spacious lounge has bay window to the front, fireplace and alcove with shelf and cupboards. There is separate dining room with window to the front, doorway to the kitchen and stairs leading to the upper accommodation. The kitchen has door to the side, window to the rear and is fitted with a range of base and wall units with the gas cooker, washing machine and fridge/freezer to remain. On the ground floor there are two good sized double bedrooms both with windows to the rear and fitted wardrobes. On the upper floor, there is further large bedroom with eaves storage and velux windows to the front and rear Completing the accommodation is the bathroom with window to the side and three piece suite with shower over the bath.