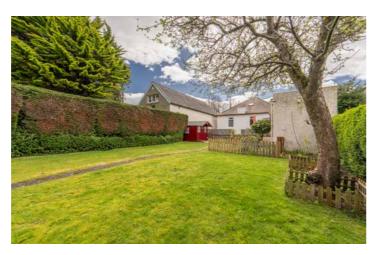

Externally, there is a fully enclosed front garden and a driveway provides off street parking and leads to the long garage with up and over door. The rear garden is again fully enclosed and is mainly laid to lawn with patio area.