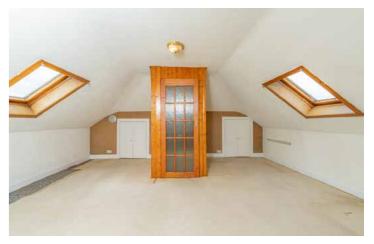

The accommodation includes an entrance vestibule and hallway with storage cupboard. The spacious lounge has bay window to the front, fireplace and alcove with shelf and cupboards. There is separate dining room with window to the front, doorway to the kitchen and stairs leading to the upper accommodation. The kitchen has door to the side, window to the rear and is fitted with a range of base and wall units with the gas cooker, washing machine and fridge/freezer to remain. On the ground floor there are two good sized double bedrooms both with windows to the rear and fitted wardrobes. On the upper floor, there is further large bedroom with eaves storage and velux windows to the front and rear Completing the accommodation is the bathroom with window to the side and three piece suite with shower over the bath.