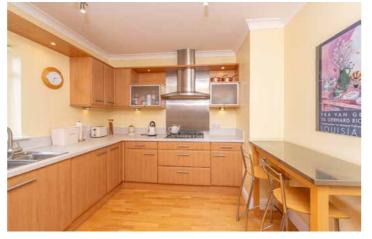

The accommodation includes a wide entrance hall with two storage cupboards. The bright lounge is a large room with feature fireplace with LED electric fire, twin aspect windows and double doors leading to the dining room. The separate dining room has french doors leading to a private balcony which overlooks the rear. The kitchen has window to the rear, cupboard and is fitted with a range of base and wall units with the gas hob, electric fan double oven, fridge/freezer, dishwasher and washing machine to remain. The main bedroom has window to the front. fitted wardrobe and en-suite shower room fitted with a two piece white suite with window to the side. There are two further double bedrooms both with fitted wardrobes, with one having french doors leading to a private balcony which overlooks the front. Completing the accommodation is the bathroom fitted with a white three piece suite with shower over the bath.