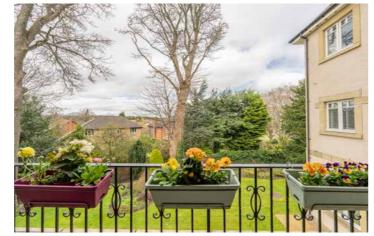

The accommodation includes a wide entrance hall with two storage cupboards. The bright lounge is a large room with feature fireplace with LED electric fire, twin aspect windows and double doors leading to the dining room. The separate dining room has french doors leading to a private balcony which overlooks the rear. The kitchen has window to the rear, cupboard and is fitted with a range of base and wall units with the gas hob, electric fan double oven, fridge/freezer, dishwasher and washing machine to remain. The main bedroom has window to the front. fitted wardrobe and en-suite shower room fitted with a two piece white suite with window to the side. There are two further double bedrooms both with fitted wardrobes, with one having french doors leading to a private balcony which overlooks the front. Completing the accommodation is the bathroom fitted with a white three piece suite with shower over the bath.

Externally, the property is set within landscaped garden grounds and there is a private single garage with electric powered door. The development also has seven unallocated parking bays available for residents and visitors. On the ground floor is a communal bike store.