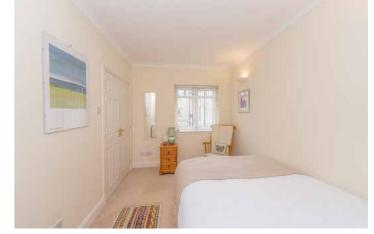

The accommodation includes a wide entrance hall with two storage cupboards. The bright lounge is a large room with feature fireplace with LED electric fire, twin aspect windows and double doors leading to the dining room. The separate dining room has french doors leading to a private balcony which overlooks the rear. The kitchen has window to the rear, cupboard and is fitted with a range of base and wall units with the gas hob, electric fan double oven, fridge/freezer, dishwasher and washing machine to remain. The main bedroom has window to the front. fitted wardrobe and en-suite shower room fitted with a two piece white suite with window to the side. There are two further double bedrooms both with fitted wardrobes, with one having french doors leading to a private balcony which overlooks the front. Completing the accommodation is the bathroom fitted with a white three piece suite with shower over the bath.