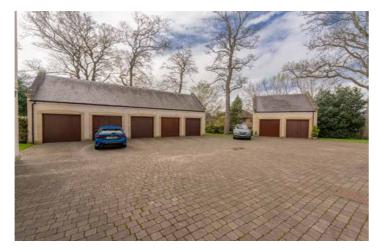

Externally, the property is set within landscaped garden grounds and there is a private single garage with electric powered door. The development also has seven unallocated parking bays available for residents and visitors. On the ground floor is a communal bike store.