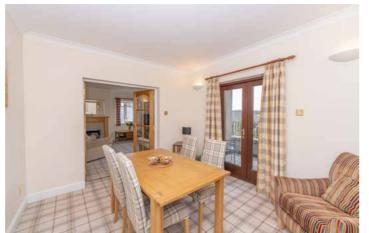

The accommodation includes a wide entrance hall with two storage cupboards. The bright lounge is a large room with feature fireplace with LED electric fire, twin aspect windows and double doors leading to the dining room. The separate dining room has french doors leading to a private balcony which overlooks the rear. The kitchen has window to the rear, cupboard and is fitted with a range of base and wall units with the gas hob, electric fan double oven, fridge/freezer, dishwasher and washing machine to remain. The main bedroom has window to the front. fitted wardrobe and en-suite shower room fitted with a two piece white suite with window to the side. There are two further double bedrooms both with fitted wardrobes, with one having french doors leading to a private balcony which overlooks the front. Completing the accommodation is the bathroom fitted with a white three piece suite with shower over the bath.