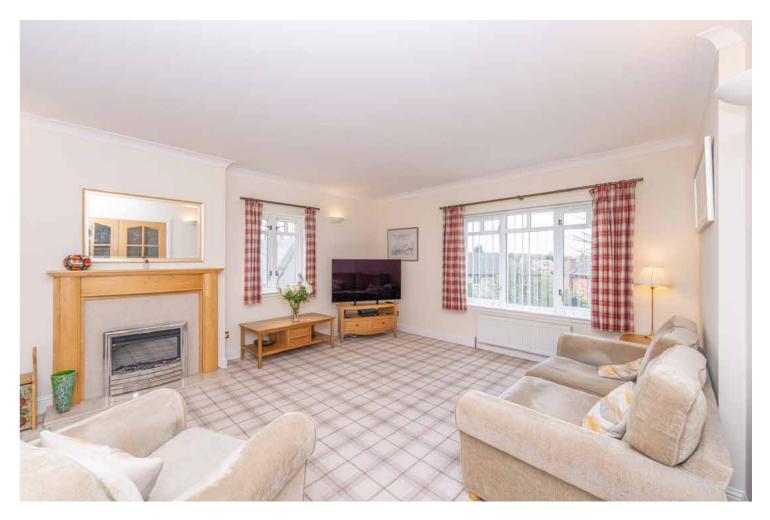

The accommodation includes a wide entrance hall with two storage cupboards. The bright lounge is a large room with feature fireplace with LED electric fire, twin aspect windows and double doors leading to the dining room. The separate dining room has french doors leading to a private balcony which overlooks the rear. The kitchen has window to the rear, cupboard and is fitted with a range of base and wall units with the gas hob, electric fan double oven, fridge/freezer, dishwasher and washing machine to remain. The main bedroom has window to the front. fitted wardrobe and en-suite shower room fitted with a two piece white suite with window to the side. There are two further double bedrooms both with fitted wardrobes, with one having french doors leading to a private balcony which overlooks the front. Completing the accommodation is the bathroom fitted with a white three piece suite with shower over the bath.

#### Accommodation

| Lounge:      | 4.4m x 5.8m   | (14'5" x 19')         |
|--------------|---------------|-----------------------|
| Dining Room: | 3.7m x 3.07m  | (12'2" x 10'1")       |
| Kitchen:     | 3.45m x 3.43m | (11'4" x 11'3")       |
| Bedroom 1:   | 4.4m x 3.6m   | (14'5" x 11'10")      |
| En-suite:    | 2.4m x 2.24m  | $(7'10" \times 7'4")$ |
| Bedroom 2:   | 2.5m x 4.5m   | (8'2" x 14'9")        |
| Bedroom 3:   | 2.92m x 2.74m | (9'7" x 9')           |
| Bathroom:    | 2.3m x 2.06m  | (7'7" x 6'9")         |