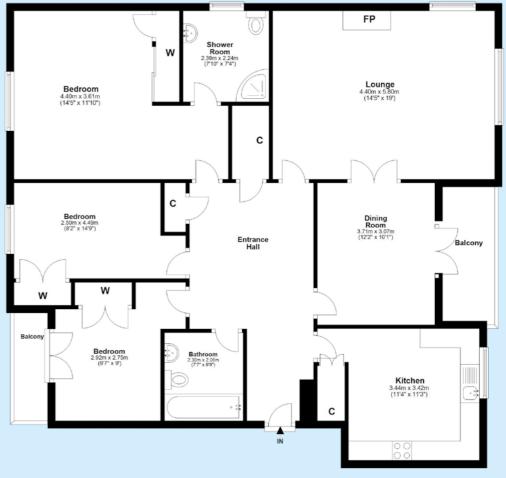

The accommodation includes a wide entrance hall with two storage cupboards. The bright lounge is a large room with feature fireplace with LED electric fire, twin aspect windows and double doors leading to the dining room. The separate dining room has french doors leading to a private balcony which overlooks the rear. The kitchen has window to the rear, cupboard and is fitted with a range of base and wall units with the gas hob, electric fan double oven, fridge/freezer, dishwasher and washing machine to remain. The main bedroom has window to the front. fitted wardrobe and en-suite shower room fitted with a two piece white suite with window to the side. There are two further double bedrooms both with fitted wardrobes, with one having french doors leading to a private balcony which overlooks the front. Completing the accommodation is the bathroom fitted with a white three piece suite with shower over the bath.

#### Accommodation

| Lounge:      | 4.4m x 5.8m   | (14'5" x 19')         |
|--------------|---------------|-----------------------|
| Dining Room: | 3.7m x 3.07m  | (12'2" x 10'1")       |
| Kitchen:     | 3.45m x 3.43m | (11'4" x 11'3")       |
| Bedroom 1:   | 4.4m x 3.6m   | (14'5" x 11'10")      |
| En-suite:    | 2.4m x 2.24m  | $(7'10" \times 7'4")$ |
| Bedroom 2:   | 2.5m x 4.5m   | (8'2" x 14'9")        |
| Bedroom 3:   | 2.92m x 2.74m | (9'7" x 9')           |
| Bathroom:    | 2.3m x 2.06m  | (7'7" x 6'9")         |