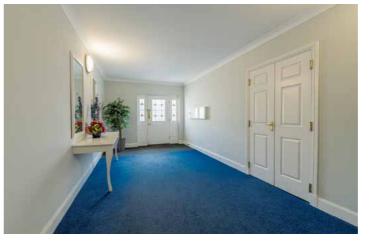

The accommodation includes a wide entrance hall with two storage cupboards. The bright lounge is a large room with feature fireplace with LED electric fire, twin aspect windows and double doors leading to the dining room. The separate dining room has french doors leading to a private balcony which overlooks the rear. The kitchen has window to the rear, cupboard and is fitted with a range of base and wall units with the gas hob, electric fan double oven, fridge/freezer, dishwasher and washing machine to remain. The main bedroom has window to the front. fitted wardrobe and en-suite shower room fitted with a two piece white suite with window to the side. There are two further double bedrooms both with fitted wardrobes, with one having french doors leading to a private balcony which overlooks the front. Completing the accommodation is the bathroom fitted with a white three piece suite with shower over the bath.