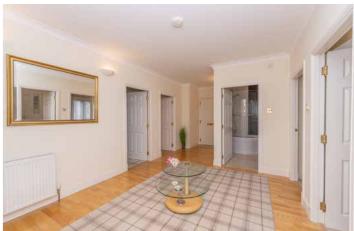

The accommodation includes a wide entrance hall with two storage cupboards. The bright lounge is a large room with feature fireplace with LED electric fire, twin aspect windows and double doors leading to the dining room. The separate dining room has french doors leading to a private balcony which overlooks the rear. The kitchen has window to the rear, cupboard and is fitted with a range of base and wall units with the gas hob, electric fan double oven, fridge/freezer, dishwasher and washing machine to remain. The main bedroom has window to the front. fitted wardrobe and en-suite shower room fitted with a two piece white suite with window to the side. There are two further double bedrooms both with fitted wardrobes, with one having french doors leading to a private balcony which overlooks the front. Completing the accommodation is the bathroom fitted with a white three piece suite with shower over the bath.