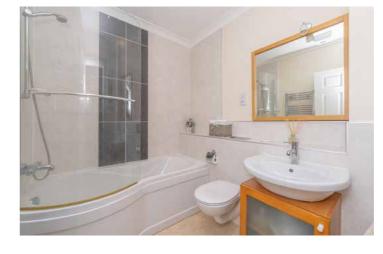

The accommodation includes a wide entrance hall with two storage cupboards. The bright lounge is a large room with feature fireplace with LED electric fire, twin aspect windows and double doors leading to the dining room. The separate dining room has french doors leading to a private balcony which overlooks the rear. The kitchen has window to the rear, cupboard and is fitted with a range of base and wall units with the gas hob, electric fan double oven, fridge/freezer, dishwasher and washing machine to remain. The main bedroom has window to the front. fitted wardrobe and en-suite shower room fitted with a two piece white suite with window to the side. There are two further double bedrooms both with fitted wardrobes, with one having french doors leading to a private balcony which overlooks the front. Completing the accommodation is the bathroom fitted with a white three piece suite with shower over the bath.