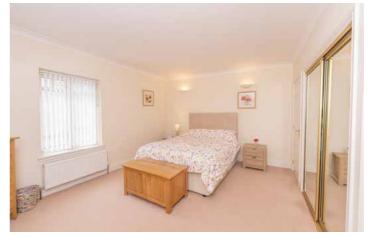

The accommodation includes a wide entrance hall with two storage cupboards. The bright lounge is a large room with feature fireplace with LED electric fire, twin aspect windows and double doors leading to the dining room. The separate dining room has french doors leading to a private balcony which overlooks the rear. The kitchen has window to the rear, cupboard and is fitted with a range of base and wall units with the gas hob, electric fan double oven, fridge/freezer, dishwasher and washing machine to remain. The main bedroom has window to the front. fitted wardrobe and en-suite shower room fitted with a two piece white suite with window to the side. There are two further double bedrooms both with fitted wardrobes, with one having french doors leading to a private balcony which overlooks the front. Completing the accommodation is the bathroom fitted with a white three piece suite with shower over the bath.