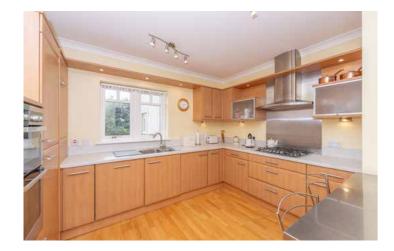

The accommodation includes a wide entrance hall with two storage cupboards. The bright lounge is a large room with feature fireplace with LED electric fire, twin aspect windows and double doors leading to the dining room. The separate dining room has french doors leading to a private balcony which overlooks the rear. The kitchen has window to the rear, cupboard and is fitted with a range of base and wall units with the gas hob, electric fan double oven, fridge/freezer, dishwasher and washing machine to remain. The main bedroom has window to the front. fitted wardrobe and en-suite shower room fitted with a two piece white suite with window to the side. There are two further double bedrooms both with fitted wardrobes, with one having french doors leading to a private balcony which overlooks the front. Completing the accommodation is the bathroom fitted with a white three piece suite with shower over the bath.