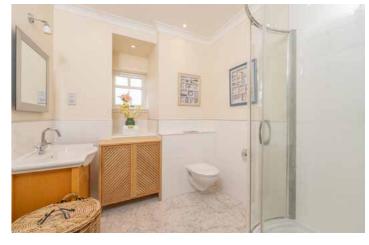

The accommodation includes a wide entrance hall with two storage cupboards. The bright lounge is a large room with feature fireplace with LED electric fire, twin aspect windows and double doors leading to the dining room. The separate dining room has french doors leading to a private balcony which overlooks the rear. The kitchen has window to the rear, cupboard and is fitted with a range of base and wall units with the gas hob, electric fan double oven, fridge/freezer, dishwasher and washing machine to remain. The main bedroom has window to the front. fitted wardrobe and en-suite shower room fitted with a two piece white suite with window to the side. There are two further double bedrooms both with fitted wardrobes, with one having french doors leading to a private balcony which overlooks the front. Completing the accommodation is the bathroom fitted with a white three piece suite with shower over the bath.