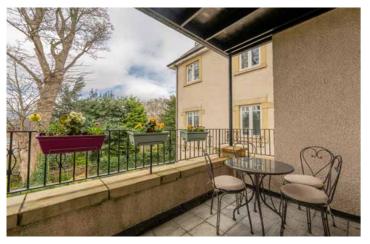

The accommodation includes a wide entrance hall with two storage cupboards. The bright lounge is a large room with feature fireplace with LED electric fire, twin aspect windows and double doors leading to the dining room. The separate dining room has french doors leading to a private balcony which overlooks the rear. The kitchen has window to the rear, cupboard and is fitted with a range of base and wall units with the gas hob, electric fan double oven, fridge/freezer, dishwasher and washing machine to remain. The main bedroom has window to the front. fitted wardrobe and en-suite shower room fitted with a two piece white suite with window to the side. There are two further double bedrooms both with fitted wardrobes, with one having french doors leading to a private balcony which overlooks the front. Completing the accommodation is the bathroom fitted with a white three piece suite with shower over the bath.

Externally, the property is set within landscaped garden grounds and there is a private single garage with electric powered door. The development also has seven unallocated parking bays available for residents and visitors. On the ground floor is a communal bike store.