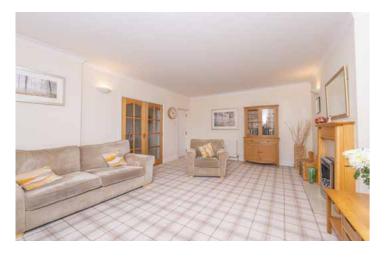

The accommodation includes a wide entrance hall with two storage cupboards. The bright lounge is a large room with feature fireplace with LED electric fire, twin aspect windows and double doors leading to the dining room. The separate dining room has french doors leading to a private balcony which overlooks the rear. The kitchen has window to the rear, cupboard and is fitted with a range of base and wall units with the gas hob, electric fan double oven, fridge/freezer, dishwasher and washing machine to remain. The main bedroom has window to the front. fitted wardrobe and en-suite shower room fitted with a two piece white suite with window to the side. There are two further double bedrooms both with fitted wardrobes, with one having french doors leading to a private balcony which overlooks the front. Completing the accommodation is the bathroom fitted with a white three piece suite with shower over the bath.