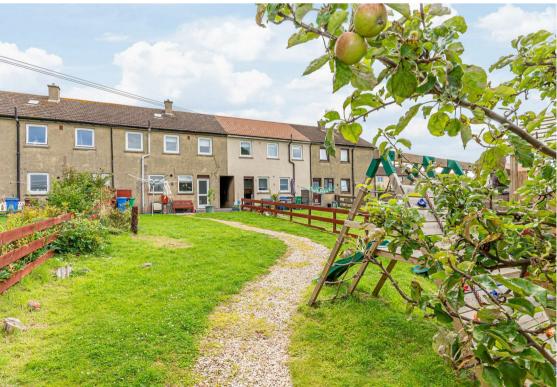

Morgans

40 Upper Wellheads, Limekilns, KY11 3JQ Offers Over £185,000

Rarely available mid terraced villa in sought after coastal village of Limekilns. The property is a credit to the present owner and offered in move in condition and comprise entrance hallway, lounge, dining kitchen and bathroom on the ground floor. On the upper level there are three double bedrooms and access to attic. The property benefits from double glazing and gas central heating together with private rear garden with southerly aspect with views of the forth. Double driveway to the front of the property. Limekilns children's play park opposite. Essential Viewing.