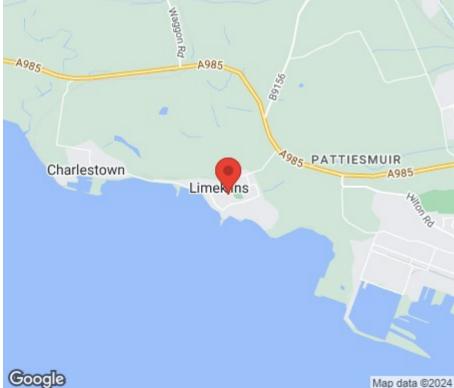

## LOCATION

The property is located in the highly sought after picturesque conservation village of Limekilns which retains much of its period charm and character adjoining the village of Charlestown both providing ample everyday facilities including shops, local restaurants, bars and cafes along with a well respected primary school and hotels. There are further facilities in the nearby towns of Rosyth and Dunfermline including secondary schools and leisure services. Only a short distance away from the A985 trunk road the property is ideally placed for commuting with both the Forth and Kincardine Bridges within easy reach together with the central motorway system. Limekilns is a vibrant community with local clubs and groups for Adults and children such as Tennis, Bowls, Football, Scouts, Guides, Toddlers club and sailing clubs.