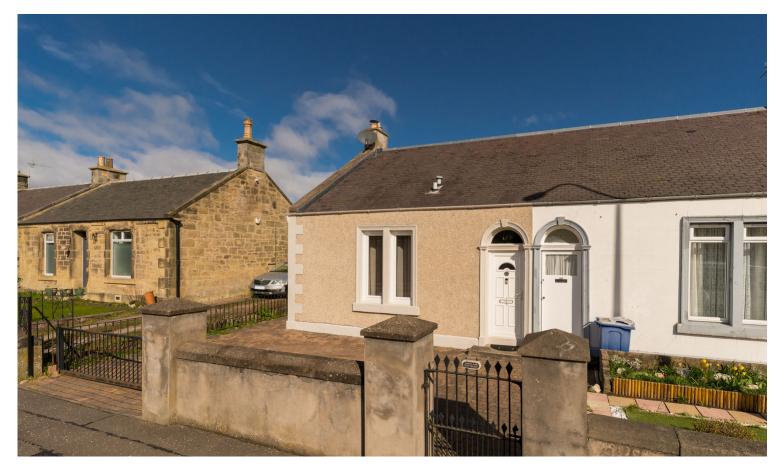

## SEMI-DETACHED COTTAGE

- Sitting Room
- Kitchen
- Two Double Bedrooms
- Shower Room
- Private Rear Garden
- Driveway
- Gas Central Heating & Double Glazing
- EPC band D

This charming, well presented semi-detached cottage is situated within a desirable location in the thriving Midlothian town of Loanhead. The property is close to a variety of excellent amenities with Straiton Retail Park and the City Bypass a short drive from the property. The accommodation would make an ideal purchase for the retired couple and comprises; welcoming entrance hallway, attractive sitting room with feature stained glass window, stylish well laid out kitchen with integrated appliances and door to the rear garden, two delightful double bedrooms and contemporary shower room. There is a gated mono-block driveway to the front with a fully enclosed easily maintained private rear garden. The property benefits from gas central heating and double glazing throughout. The appliances included are sold as seen with no warranty provided.