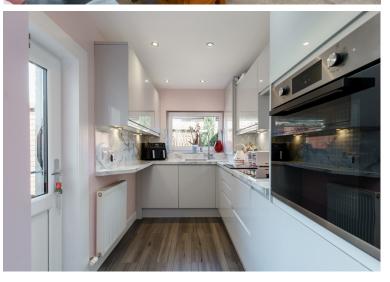

## SEMI-DETACHED COTTAGE

- Sitting Room
- Kitchen
- Two Double Bedrooms
- Shower Room
- Private Rear Garden
- Driveway
- Gas Central Heating & Double Glazing
- EPC band D

This charming, well presented semi-detached cottage is situated within a desirable location in the thriving Midlothian town of Loanhead. The property is close to a variety of excellent amenities with Straiton Retail Park and the City Bypass a short drive from the property. The accommodation would make an ideal purchase for the retired couple and comprises; welcoming entrance hallway, attractive sitting room with feature stained glass window, stylish well laid out kitchen with integrated appliances and door to the rear garden, two delightful double bedrooms and contemporary shower room. There is a gated mono-block driveway to the front with a fully enclosed easily maintained private rear garden. The property benefits from gas central heating and double glazing throughout. The appliances included are sold as seen with no warranty provided.