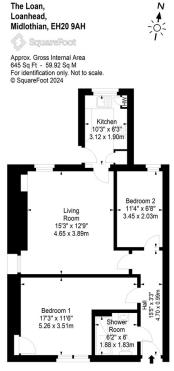

## SEMI-DETACHED COTTAGE

- Sitting Room
- Kitchen
- Two Double Bedrooms
- Shower Room
- Private Rear Garden
- Driveway
- Gas Central Heating & Double Glazing
- EPC band D

This charming, well presented semi-detached cottage is situated within a desirable location in the thriving Midlothian town of Loanhead. The property is close to a variety of excellent amenities with Straiton Retail Park and the City Bypass a short drive from the property. The accommodation would make an ideal purchase for the retired couple and comprises; welcoming entrance hallway, attractive sitting room with feature stained glass window, stylish well laid out kitchen with integrated appliances and door to the rear garden, two delightful double bedrooms and contemporary shower room. There is a gated mono-block driveway to the front with a fully enclosed easily maintained private rear garden. The property benefits from gas central heating and double glazing throughout. The appliances included are sold as seen with no warranty provided.