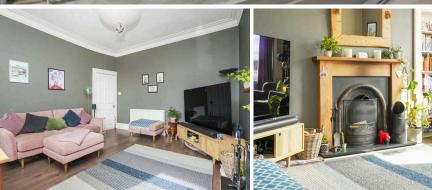

Accessed via a shared stairwell, the property opens to an entrance hallway featuring an entry phone, storage cupboard, and gives access to the rest of the accommodation. The front facing living room has twin windows, Edinburgh press, fireplace within a wooden surround, and plain cornice. The kitchen benefits from a range of base units, fitted shelving, sink unit, integrated oven and hob, washing machine, tiled floor, and partially tiled walls. There are two double bedrooms to the rear, one of which includes a built in Edinburgh press. Completing the accommodation is the modern shower room which has tiled floors, partially tiled walls, shower unit, WC, and a wash hand basin within a vanity unit. Additional benefits include gas central heating complimented by double glazed windows, access to a shared rear drying area and zoned on street parking.