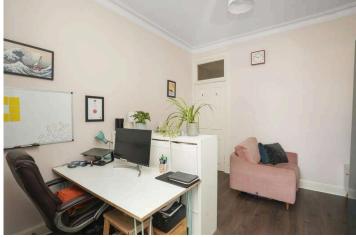

Accessed via a shared stairwell, the property opens to an entrance hallway featuring an entry phone, storage cupboard, and gives access to the rest of the accommodation. The front facing living room has twin windows, Edinburgh press, fireplace within a wooden surround, and plain cornice. The kitchen benefits from a range of base units, fitted shelving, sink unit, integrated oven and hob, washing machine, tiled floor, and partially tiled walls. There are two double bedrooms to the rear, one of which includes a built in Edinburgh press. Completing the accommodation is the modern shower room which has tiled floors, partially tiled walls, shower unit, WC, and a wash hand basin within a vanity unit. Additional benefits include gas central heating complimented by double glazed windows, access to a shared rear drying area and zoned on street parking.