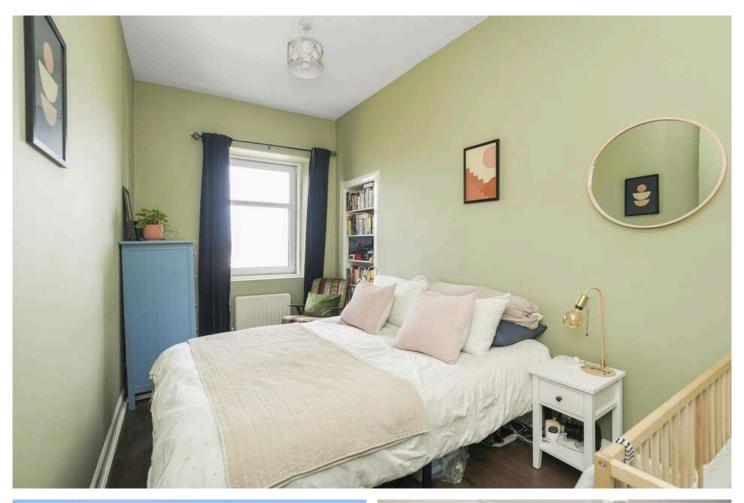

Accessed via a shared stairwell, the property opens to an entrance hallway featuring an entry phone, storage cupboard, and gives access to the rest of the accommodation. The front facing living room has twin windows, Edinburgh press, fireplace within a wooden surround, and plain cornice. The kitchen benefits from a range of base units, fitted shelving, sink unit, integrated oven and hob, washing machine, tiled floor, and partially tiled walls. There are two double bedrooms to the rear, one of which includes a built in Edinburgh press. Completing the accommodation is the modern shower room which has tiled floors, partially tiled walls, shower unit, WC, and a wash hand basin within a vanity unit. Additional benefits include gas central heating complimented by double glazed windows, access to a shared rear drying area and zoned on street parking.