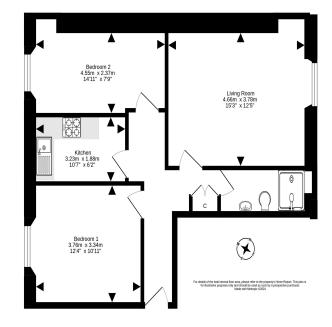

## Top Floor Flat

- Hall
- Living room
- Kitchen
- 2 bedrooms
- Shower room
- Gas central heating
- Double glazing
- Shared rear drying area
- On street parking

Viewing - by appointment call Beveridge & Kellas on 0131 554 6321

Accessed via a shared stairwell, the property opens to an entrance hallway featuring an entry phone, storage cupboard, and gives access to the rest of the accommodation. The front facing living room has twin windows, Edinburgh press, fireplace within a wooden surround, and plain cornice. The kitchen benefits from a range of base units, fitted shelving, sink unit, integrated oven and hob, washing machine, tiled floor, and partially tiled walls. There are two double bedrooms to the rear, one of which includes a built in Edinburgh press. Completing the accommodation is the modern shower room which has tiled floors, partially tiled walls, shower unit, WC, and a wash hand basin within a vanity unit. Additional benefits include gas central heating complimented by double glazed windows, access to a shared rear drying area and zoned on street parking.