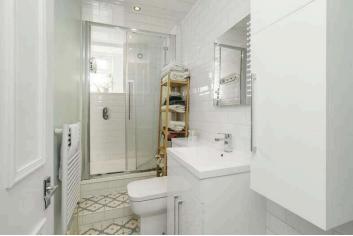

Accessed via a shared stairwell, the property opens to an entrance hallway featuring an entry phone, storage cupboard, and gives access to the rest of the accommodation. The front facing living room has twin windows, Edinburgh press, fireplace within a wooden surround, and plain cornice. The kitchen benefits from a range of base units, fitted shelving, sink unit, integrated oven and hob, washing machine, tiled floor, and partially tiled walls. There are two double bedrooms to the rear, one of which includes a built in Edinburgh press. Completing the accommodation is the modern shower room which has tiled floors, partially tiled walls, shower unit, WC, and a wash hand basin within a vanity unit. Additional benefits include gas central heating complimented by double glazed windows, access to a shared rear drying area and zoned on street parking.