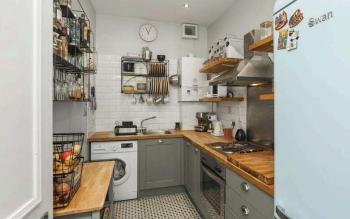

Accessed via a shared stairwell, the property opens to an entrance hallway featuring an entry phone, storage cupboard, and gives access to the rest of the accommodation. The front facing living room has twin windows, Edinburgh press, fireplace within a wooden surround, and plain cornice. The kitchen benefits from a range of base units, fitted shelving, sink unit, integrated oven and hob, washing machine, tiled floor, and partially tiled walls. There are two double bedrooms to the rear, one of which includes a built in Edinburgh press. Completing the accommodation is the modern shower room which has tiled floors, partially tiled walls, shower unit, WC, and a wash hand basin within a vanity unit. Additional benefits include gas central heating complimented by double glazed windows, access to a shared rear drying area and zoned on street parking.