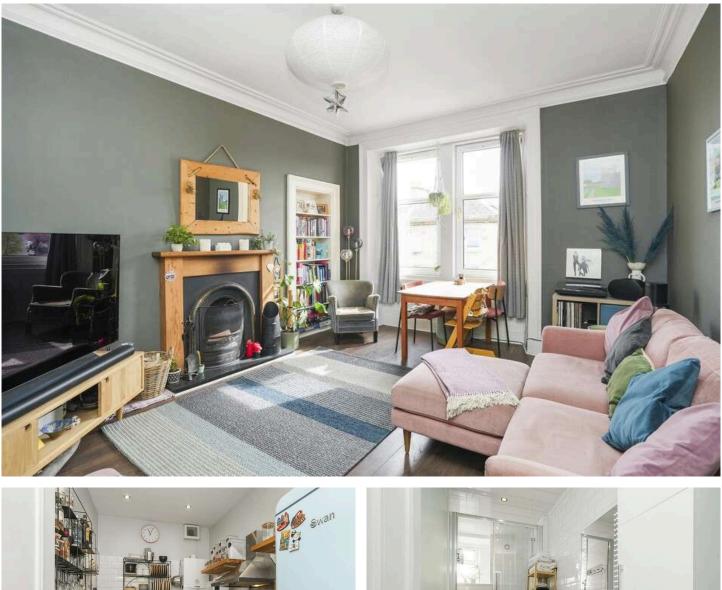

Accessed via a shared stairwell, the property opens to an entrance hallway featuring an entry phone, storage cupboard, and gives access to the rest of the accommodation. The front facing living room has twin windows, Edinburgh press, fireplace within a wooden surround, and plain cornice. The kitchen benefits from a range of base units, fitted shelving, sink unit, integrated oven and hob, washing machine, tiled floor, and partially tiled walls. There are two double bedrooms to the rear, one of which includes a built in Edinburgh press. Completing the accommodation is the modern shower room which has tiled floors, partially tiled walls, shower unit, WC, and a wash hand basin within a vanity unit. Additional benefits include gas central heating complimented by double glazed windows, access to a shared rear drying area and zoned on street parking.