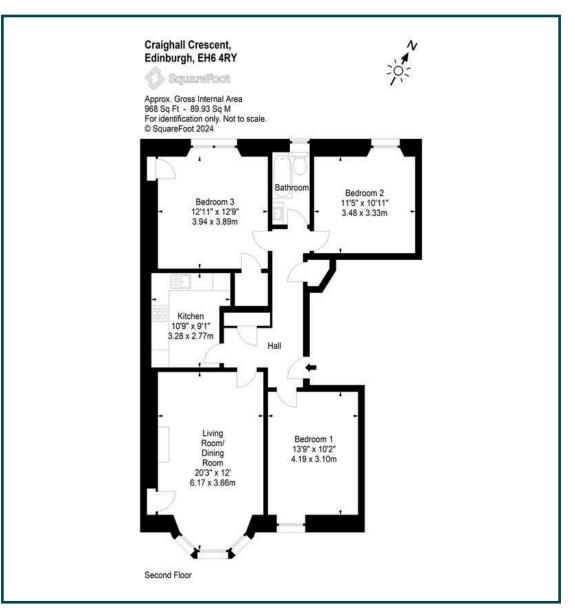

Hall, Sittingroom (with fine open views); fabulous "designer" Kitchen; 3 Double Bedrooms & bathroom. Free on street parking; Gas CH; Nicely kept shared rear gardens.

Viewing: call 07776 198 960 (agent).

## The Property

Craighall Crescent comprises a pleasant mix of period stone tenements and modern style houses. This property is on the second floor of one of the tenements and because the properties opposite are low rise, it benefits from lovely open views to particularly to the west & south west. The flat has just been the subject of a comprehensive refurbishment incorporating the creation of a lovely central kitchen and full upgrading of the services. The rooms are bright and surprisingly spacious, for example: all three bedrooms are genuine doubles. The property benefits from new carpeting, gas central heating and there is free parking in the street.