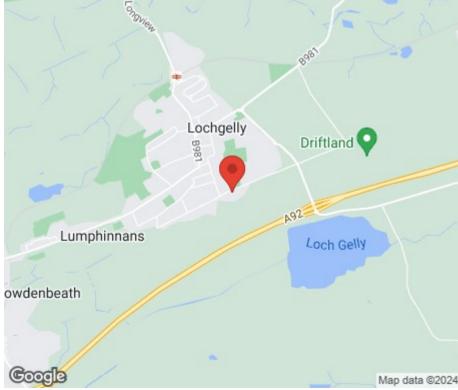

Lochgelly town is to the east of Dunfermline. The town has local amenities and recreational facilities, including The Lochgelly Centre, a hub for the community, primary and secondary schooling, are within easy reach, as is the railway station. There are also good transport links making this an ideal location for commuters, with the A92 and M90 a short distance away. The towns of Cowdenbeath, Kirkcaldy and Dunfermline have extensive amenities and are within easy reach.