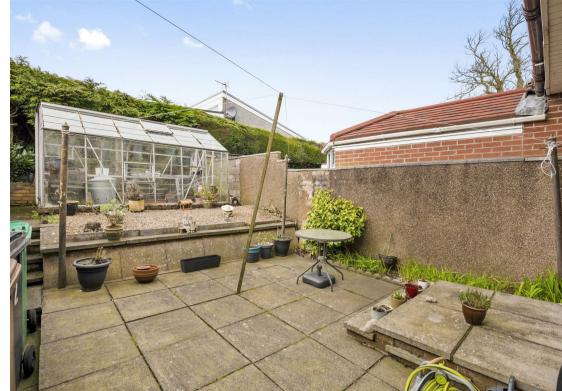

**PROPERTY** 

2 Mckenzie Crescent, Lochgelly, KY5 9LT Offers Over £139,950

Keenly priced and well appointed within the town is this three bed semi detached villa with driveway for several vehicles and single garage. The outdoor space and gardens are easy to maintain and the rear garden is enclosed providing a child and pet safe environment with patio/seating areas. An excellent family home. The accommodation is well presented and briefly comprises entrance vestibule, front facing lounge leading to dining room together with fitted kitchen and door to gardens. On the upper level there are lovely views over the countryside with three double bedrooms and modern shower room. Good storage and access to attic. The property is double glazed with gas central heating.

## EXTRAS INC. IN SALE / AGENTS NOTE

All floor coverings, blinds, bathroom and light fittings together with integrated appliances, garden shed and greenhouse.

From 1st February 2022, residential properties in Scotland are required by law to have installed a system of inter-linked smoke alarms, carbon monoxide detectors and heat detectors (the "inter-linked system"). No warranty is given to the interlinked system installed in this property.