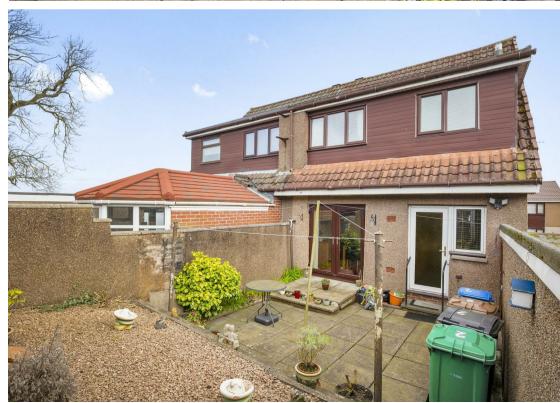

**PROPERTY** 

2 Mckenzie Crescent, Lochgelly, KY5 9LT Offers Over £139,950

Keenly priced and well appointed within the town is this three bed semi detached villa with driveway for several vehicles and single garage. The outdoor space and gardens are easy to maintain and the rear garden is enclosed providing a child and pet safe environment with patio/seating areas. An excellent family home. The accommodation is well presented and briefly comprises entrance vestibule, front facing lounge leading to dining room together with fitted kitchen and door to gardens. On the upper level there are lovely views over the countryside with three double bedrooms and modern shower room. Good storage and access to attic. The property is double glazed with gas central heating.