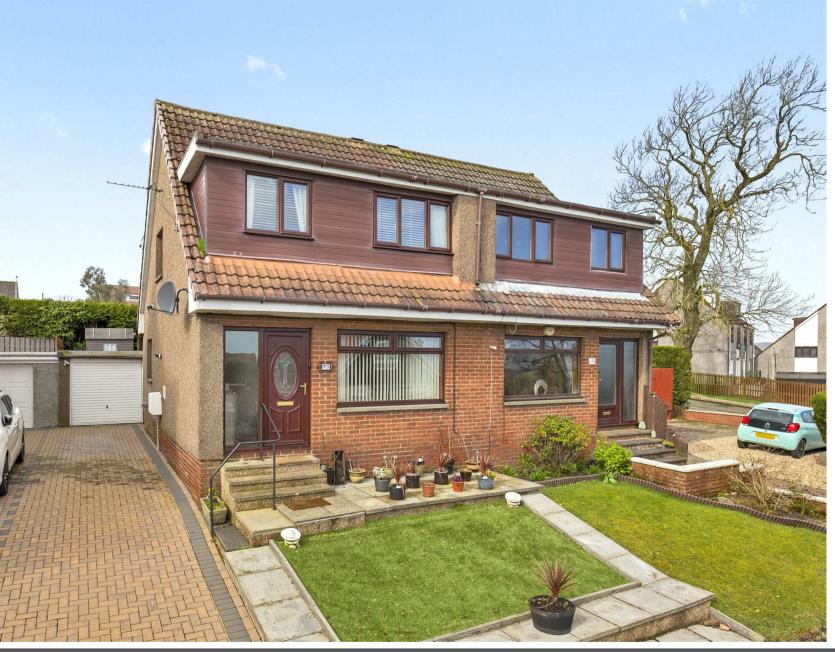

**PROPERTY** 

2 Mckenzie Crescent, Lochgelly, KY5 9LT Offers Over £139,950

Keenly priced and well appointed within the town is this three bed semi detached villa with driveway for several vehicles and single garage. The outdoor space and gardens are easy to maintain and the rear garden is enclosed providing a child and pet safe environment with patio/seating areas. An excellent family home. The accommodation is well presented and briefly comprises entrance vestibule, front facing lounge leading to dining room together with fitted kitchen and door to gardens. On the upper level there are lovely views over the countryside with three double bedrooms and modern shower room. Good storage and access to attic. The property is double glazed with gas central heating.