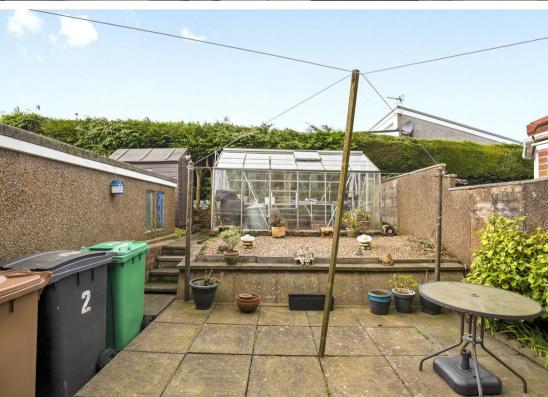

**PROPERTY** 

2 Mckenzie Crescent, Lochgelly, KY5 9LT Offers Over £139,950

Keenly priced and well appointed within the town is this three bed semi detached villa with driveway for several vehicles and single garage. The outdoor space and gardens are easy to maintain and the rear garden is enclosed providing a child and pet safe environment with patio/seating areas. An excellent family home. The accommodation is well presented and briefly comprises entrance vestibule, front facing lounge leading to dining room together with fitted kitchen and door to gardens. On the upper level there are lovely views over the countryside with three double bedrooms and modern shower room. Good storage and access to attic. The property is double glazed with gas central heating.

## EXTRAS INC. IN SALE / AGENTS NOTE

All floor coverings, blinds, bathroom and light fittings together with integrated appliances, garden shed and greenhouse.

From 1st February 2022, residential properties in Scotland are required by law to have installed a system of inter-linked smoke alarms, carbon monoxide detectors and heat detectors (the "inter-linked system"). No warranty is given to the interlinked system installed in this property.