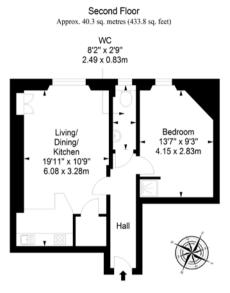

## Floorplan

Total area: approx. 40.3 sq. metres (433.8 sq. feet)

EPC Rating - D | Council Tax band - B | Home Report value - £140,000

Extras: All window coverings, light fittings, and integrated kitchen appliances will be included in the sale.