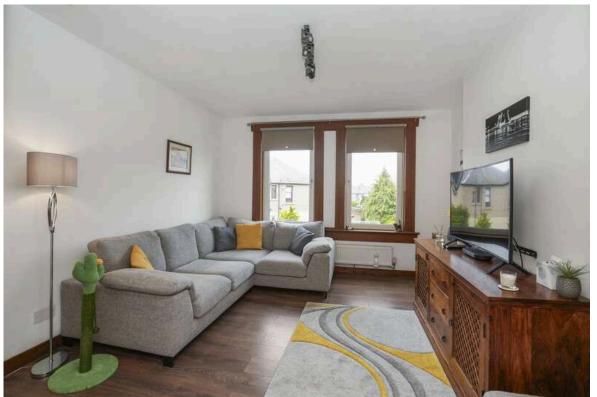

- Welcoming hallway with two good sized storage cupboards
- Twin windowed spacious living / dining room
- Separate well-equipped fitted kitchen with ample room for a small breakfasting table
- Two double bedrooms
- Modern bathroom with stylish three piece suite, shower over bath
- Private rear garden, mainly laid to lawn with and elevated decking area to rear, making it perfect for alfresco dining and outdoor entertaining
- Private driveway and ample street parking
- Double glazing and gas central heating
- Partially floored attic with Ramsey ladder access