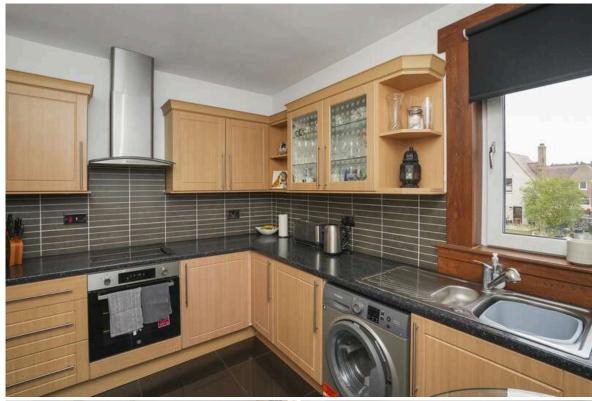

- Welcoming hallway with two good sized storage cupboards
- Twin windowed spacious living / dining room
- Separate well-equipped fitted kitchen with ample room for a small breakfasting table
- Two double bedrooms
- Modern bathroom with stylish three piece suite, shower over bath
- Private rear garden, mainly laid to lawn with and elevated decking area to rear, making it perfect for alfresco dining and outdoor entertaining
- Private driveway and ample street parking
- Double glazing and gas central heating
- Partially floored attic with Ramsey ladder access

PRICE & VIEWING: Please refer to our website, www.warnersllp.com or call us on 0131 667 0232.

All curtains, blinds, white goods, excluding the washing machine, kitchen table and stools, livingroom sideboard, garden store and furniture will be included in the sale. EPC: C.