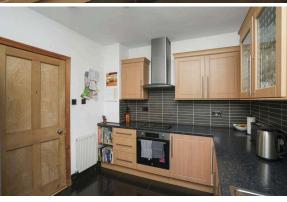

- Welcoming hallway with two good sized storage cupboards
- Twin windowed spacious living / dining room
- Separate well-equipped fitted kitchen with ample room for a small breakfasting table
- Two double bedrooms
- Modern bathroom with stylish three piece suite, shower over bath
- Private rear garden, mainly laid to lawn with and elevated decking area to rear, making it perfect for alfresco dining and outdoor entertaining
- Private driveway and ample street parking
- Double glazing and gas central heating
- Partially floored attic with Ramsey ladder access

PRICE & VIEWING: Please refer to our website, www.warnersllp.com or call us on 0131 667 0232.

All curtains, blinds, white goods, excluding the washing machine, kitchen table and stools, livingroom sideboard, garden store and furniture will be included in the sale. EPC: C.