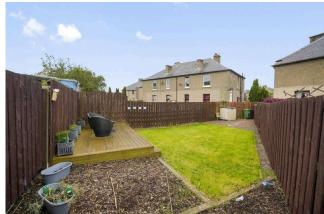

- Welcoming hallway with two good sized storage cupboards
- Twin windowed spacious living / dining room
- Separate well-equipped fitted kitchen with ample room for a small breakfasting table
- Two double bedrooms
- Modern bathroom with stylish three piece suite, shower over bath
- Private rear garden, mainly laid to lawn with and elevated decking area to rear, making it perfect for alfresco dining and outdoor entertaining
- Private driveway and ample street parking
- Double glazing and gas central heating
- Partially floored attic with Ramsey ladder access