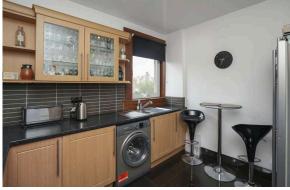

- Welcoming hallway with two good sized storage cupboards
- Twin windowed spacious living / dining room
- Separate well-equipped fitted kitchen with ample room for a small breakfasting table
- Two double bedrooms
- Modern bathroom with stylish three piece suite, shower over bath
- Private rear garden, mainly laid to lawn with and elevated decking area to rear, making it perfect for alfresco dining and outdoor entertaining
- Private driveway and ample street parking
- Double glazing and gas central heating
- Partially floored attic with Ramsey ladder access