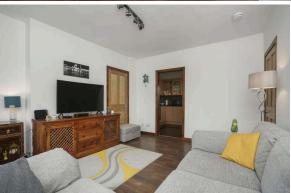

- Welcoming hallway with two good sized storage cupboards
- Twin windowed spacious living / dining room
- Separate well-equipped fitted kitchen with ample room for a small breakfasting table
- Two double bedrooms
- Modern bathroom with stylish three piece suite, shower over bath
- Private rear garden, mainly laid to lawn with and elevated decking area to rear, making it perfect for alfresco dining and outdoor entertaining
- Private driveway and ample street parking
- Double glazing and gas central heating
- Partially floored attic with Ramsey ladder access