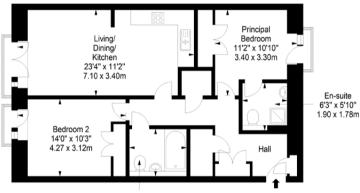

## Floorplan

# Second Floor Approx. 73.9 sq. metres (795.5 sq. feet)

Total area: approx. 73.9 sq. metres (795.5 sq. feet)

Bathroom 7'7" x 6'3"

2.30 x 1.90m

EPC Rating - B | Council tax band - E | Home report Value - £220,000