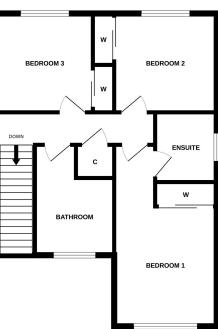

1ST FLOOR

While every attempt has been made to ensure the accuracy of the floopian contained here, measurements of doors, windows, noons and any operatines are approximate and no responsibility is taken for any error, omission or mis-statement. This plan is for illustrative purposes only and should be used as such by any prospective purchaser. The services, systems and applicances show have no been tested and no guarantee as to their operability or efficiency can be given.

| Living Room | 4.62 m x 3.46 m / 15'2" x 11'4" | Bathroom | 2.97 m x 2.42 m / 9'9" x 7'11" |
|-------------|---------------------------------|----------|--------------------------------|
| Kitchen     | 4.35 m x 3.01 m / 14'3" x 9'11" | Ensuite  | 2.08 m x 1.70 m / 6'10" x 5'7" |
| Bedroom 1   | 5.49 m x 3.01 m / 18'0" x 9'11" | WC       | 2.30 m x 0.98 m / 7'7" x 3'3"  |
| Bedroom 2   | 3.01 m x 2.91 m / 9'11" x 9'7"  |          |                                |
| Bedroom 3   | 3.01 m x 2.91 m / 9'11" x 9'7"  |          |                                |