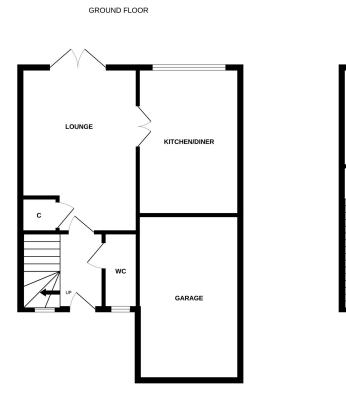

| Living Room | 4.62 m x 3.46 m / 15'2" x 11'4" | Bathroom | 2.97 m x 2.42 m / 9'9" x 7'11" |
|-------------|---------------------------------|----------|--------------------------------|
| Kitchen     | 4.35 m x 3.01 m / 14'3" x 9'11" | Ensuite  | 2.08 m x 1.70 m / 6'10" x 5'7" |
| Bedroom 1   | 5.49 m x 3.01 m / 18'0" x 9'11" | WC       | 2.30 m x 0.98 m / 7'7" x 3'3"  |
| Bedroom 2   | 3.01 m x 2.91 m / 9'11" x 9'7"  |          |                                |
| Bedroom 3   | 3.01 m x 2.91 m / 9'11" x 9'7"  |          |                                |