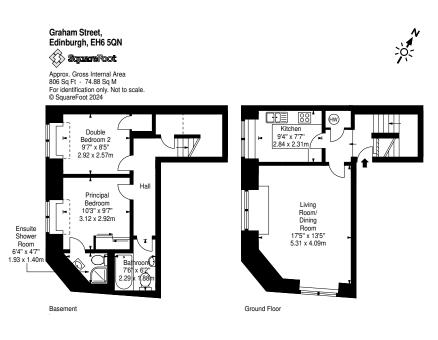

# "Spacious well presented two bedroom flat over two levels"

- Ground and basement flat
- Popular area
- Twin-windowed sitting and dining room
- Kitchen
- Master bedroom and en-suite shower room
- Second bedroom
- Bathroom
- Electric heating
- Full double glazing

### Description

A spacious and well-presented two bedroom flat over two floors in the popular Bonnington area of Edinburgh. The property is located to the north of the city centre and within easy reach of the many amenities of Leith and Trinity. Entered via a secure entry-phone, the ground floor hallway gives access to a twin windowed sitting and dining room as well as the kitchen. Stairs lead down to the lower hallway, off which are the master bedroom with en-suite shower room, the second bedroom and the bathroom. The master bedroom has built-in wardrobes, and the second bedroom has a useful store cupboard. The property is fully double glazed, has electric heating and access to a shared rear garden.