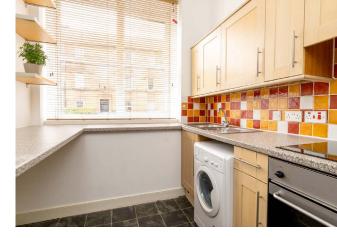

### Description

A spacious and well-presented two bedroom flat over two floors in the popular Bonnington area of Edinburgh. The property is located to the north of the city centre and within easy reach of the many amenities of Leith and Trinity. Entered via a secure entry-phone, the ground floor hallway gives access to a twin windowed sitting and dining room as well as the kitchen. Stairs lead down to the lower hallway, off which are the master bedroom with en-suite shower room, the second bedroom and the bathroom. The master bedroom has built-in wardrobes, and the second bedroom has a useful store cupboard. The property is fully double glazed, has electric heating and access to a shared rear garden.