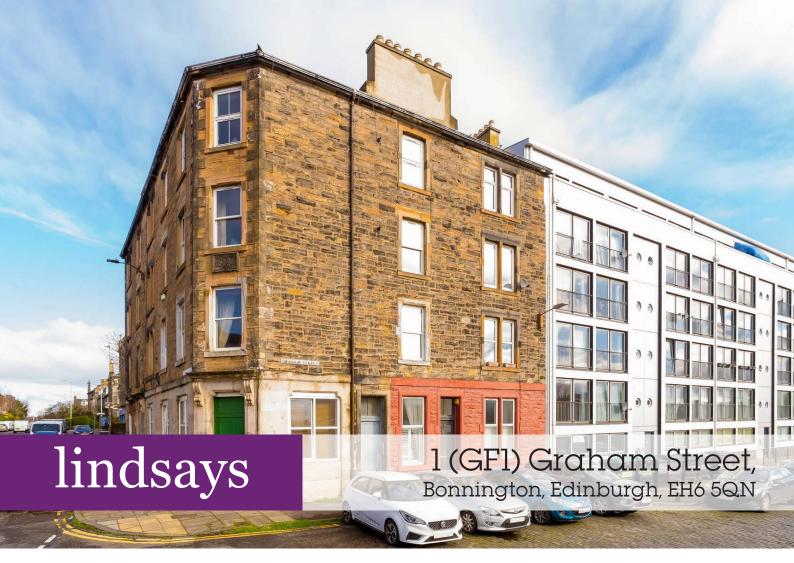

# "Spacious well presented two bedroom flat over two levels"

- Ground and basement flat
- Popular area
- Twin-windowed sitting and dining room
- Kitchen
- Master bedroom and en-suite shower room
- Second bedroom
- Bathroom
- Electric heating
- Full double glazing

### Description

A spacious and well-presented two bedroom flat over two floors in the popular Bonnington area of Edinburgh. The property is located to the north of the city centre and within easy reach of the many amenities of Leith and Trinity. Entered via a secure entry-phone, the ground floor hallway gives access to a twin windowed sitting and dining room as well as the kitchen. Stairs lead down to the lower hallway, off which are the master bedroom with en-suite shower room, the second bedroom and the bathroom. The master bedroom has built-in wardrobes, and the second bedroom has a useful store cupboard. The property is fully double glazed, has electric heating and access to a shared rear garden.