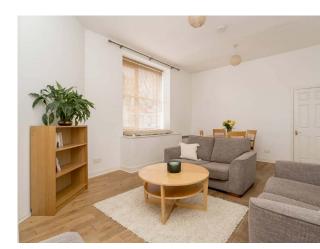

### Description

A spacious and well-presented two bedroom flat over two floors in the popular Bonnington area of Edinburgh. The property is located to the north of the city centre and within easy reach of the many amenities of Leith and Trinity. Entered via a secure entry-phone, the ground floor hallway gives access to a twin windowed sitting and dining room as well as the kitchen. Stairs lead down to the lower hallway, off which are the master bedroom with en-suite shower room, the second bedroom and the bathroom. The master bedroom has built-in wardrobes, and the second bedroom has a useful store cupboard. The property is fully double glazed, has electric heating and access to a shared rear garden.