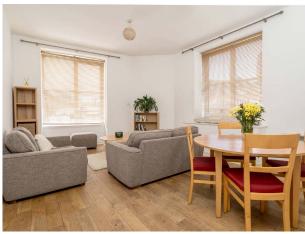

### Description

A spacious and well-presented two bedroom flat over two floors in the popular Bonnington area of Edinburgh. The property is located to the north of the city centre and within easy reach of the many amenities of Leith and Trinity. Entered via a secure entry-phone, the ground floor hallway gives access to a twin windowed sitting and dining room as well as the kitchen. Stairs lead down to the lower hallway, off which are the master bedroom with en-suite shower room, the second bedroom and the bathroom. The master bedroom has built-in wardrobes, and the second bedroom has a useful store cupboard. The property is fully double glazed, has electric heating and access to a shared rear garden.