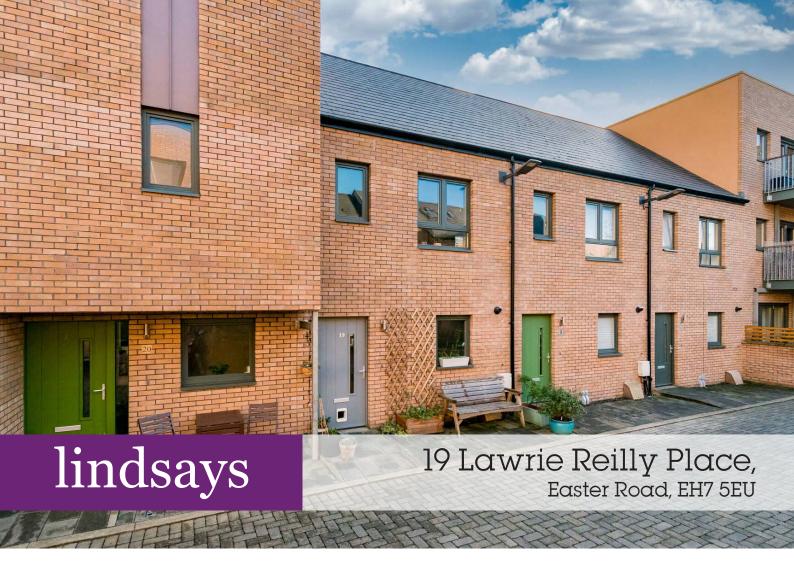

## Description

A superb terraced house which benefits from a private garden to the rear, situated within a popular modern development, located close to excellent local amenities. This beautiful property offers a stylish home which is presented in walk in condition throughout. In brief the accommodation comprises; hall, sitting room/dining room with bi-fold doors to the garden, open plan stylish fully fitted kitchen, spacious master bedroom, second double bedroom, modern bathroom with shower over the bath, and downstairs we with utility cupboard.

## Lawrie Reilly Place, Edinburgh, EH7 5EU

Approx. Gross Internal Area 775 Sq Ft - 72.00 Sq M For identification only. Not to scale. © SquareFoot 2024

Ground Floor

T: 0131 229 4040 E: edinburghproperty@lindsays.co.uk W: property.lindsays.co.uk