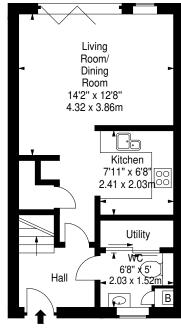

## Lawrie Reilly Place, Edinburgh, EH7 5EU

Approx. Gross Internal Area 775 Sq Ft - 72.00 Sq M For identification only. Not to scale. © SquareFoot 2024

Ground Floor

T: 0131 229 4040 E: edinburghproperty@lindsays.co.uk W: property.lindsays.co.uk