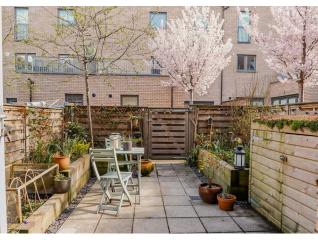

"a superb terraced house which offers a stylish walk in home with private garden"

- Sitting room/dining room
- Stylish fully fitted kitchen
- Two double bedrooms
- Modern bathroom
- Downstairs wc
- Gas central heating
- Heat recovery system
- Double glazing
- Private rear garden
- Residents parking

## Description

A superb terraced house which benefits from a private garden to the rear, situated within a popular modern development, located close to excellent local amenities. This beautiful property offers a stylish home which is presented in walk in condition throughout. In brief the accommodation comprises; hall, sitting room/dining room with bi-fold doors to the garden, open plan stylish fully fitted kitchen, spacious master bedroom, second double bedroom, modern bathroom with shower over the bath, and downstairs we with utility cupboard.