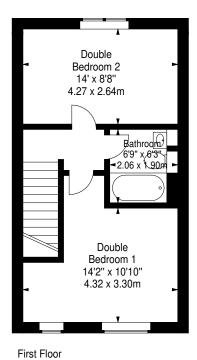

## Description

A superb terraced house which benefits from a private garden to the rear, situated within a popular modern development, located close to excellent local amenities. This beautiful property offers a stylish home which is presented in walk in condition throughout. In brief the accommodation comprises; hall, sitting room/dining room with bi-fold doors to the garden, open plan stylish fully fitted kitchen, spacious master bedroom, second double bedroom, modern bathroom with shower over the bath, and downstairs we with utility cupboard.

## Lawrie Reilly Place, Edinburgh, EH7 5EU

Approx. Gross Internal Area 775 Sq Ft - 72.00 Sq M For identification only. Not to scale. © SquareFoot 2024

Ground Floor

T: 0131 229 4040 E: edinburghproperty@lindsays.co.uk W: property.lindsays.co.uk