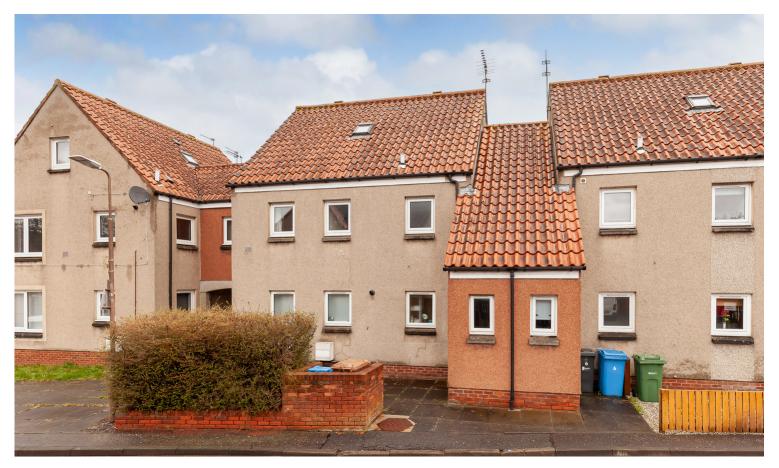

### MAIN DOOR MAISONETTE

- Living Room/ Dining Room
- Kitchen
- Two Double Bedrooms
- Bathroom
- Allocated Parking Space
- Double Glazing & Electric Heating
- EPC Rating D

This bright and airy main door maisonette is nestled in the bustling town centre of the historic area of Linlithgow, West Lothian. An abundance of excellent amenities are close by, including supermarkets, restaurants, retail, leisure facilities and schools. Just a short walk away is Linlithgow Loch and Linlithgow Palace offering beautiful views. The property is conveniently located for an easy commute by both road or rail throughout the central belt of Scotland and major cities. With newly laid carpets throughout, the accommodation comprises; ground floor entrance leading upstairs to the hallway with three storage cupboards, spacious living/dining room, kitchen and bathroom, with two double bedrooms lying on the upper level. The property benefits from double glazing, electric heating and an allocated parking space to the rear. Items included in the sale are fitted carpets & floor coverings, curtains, cooker, oven, hob, fridge-freezer, washing machine and light shades. The appliances included are sold as seen with no warranty provided.