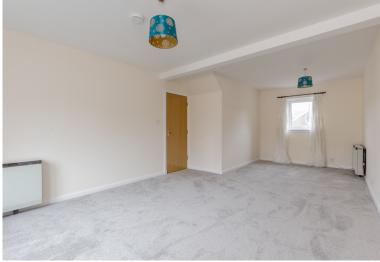

### MAIN DOOR MAISONETTE

- Living Room/ Dining Room
- Kitchen
- Two Double Bedrooms
- Bathroom
- Allocated Parking Space
- Double Glazing & Electric Heating
- EPC Rating D

This bright and airy main door maisonette is nestled in the bustling town centre of the historic area of Linlithgow, West Lothian. An abundance of excellent amenities are close by, including supermarkets, restaurants, retail, leisure facilities and schools. Just a short walk away is Linlithgow Loch and Linlithgow Palace offering beautiful views. The property is conveniently located for an easy commute by both road or rail throughout the central belt of Scotland and major cities. With newly laid carpets throughout, the accommodation comprises; ground floor entrance leading upstairs to the hallway with three storage cupboards, spacious living/dining room, kitchen and bathroom, with two double bedrooms lying on the upper level. The property benefits from double glazing, electric heating and an allocated parking space to the rear. Items included in the sale are fitted carpets & floor coverings, curtains, cooker, oven, hob, fridge-freezer, washing machine and light shades. The appliances included are sold as seen with no warranty provided.