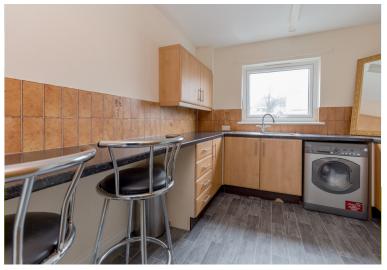

### MAIN DOOR MAISONETTE

- Living Room/ Dining Room
- Kitchen
- Two Double Bedrooms
- Bathroom
- Allocated Parking Space
- Double Glazing & Electric Heating
- EPC Rating D

This bright and airy main door maisonette is nestled in the bustling town centre of the historic area of Linlithgow, West Lothian. An abundance of excellent amenities are close by, including supermarkets, restaurants, retail, leisure facilities and schools. Just a short walk away is Linlithgow Loch and Linlithgow Palace offering beautiful views. The property is conveniently located for an easy commute by both road or rail throughout the central belt of Scotland and major cities. With newly laid carpets throughout, the accommodation comprises; ground floor entrance leading upstairs to the hallway with three storage cupboards, spacious living/dining room, kitchen and bathroom, with two double bedrooms lying on the upper level. The property benefits from double glazing, electric heating and an allocated parking space to the rear. Items included in the sale are fitted carpets & floor coverings, curtains, cooker, oven, hob, fridge-freezer, washing machine and light shades. The appliances included are sold as seen with no warranty provided.