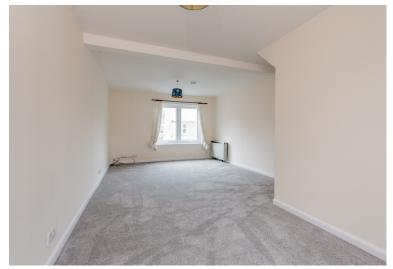

### MAIN DOOR MAISONETTE

- Living Room/ Dining Room
- Kitchen
- Two Double Bedrooms
- Bathroom
- Allocated Parking Space
- Double Glazing & Electric Heating
- EPC Rating D

This bright and airy main door maisonette is nestled in the bustling town centre of the historic area of Linlithgow, West Lothian. An abundance of excellent amenities are close by, including supermarkets, restaurants, retail, leisure facilities and schools. Just a short walk away is Linlithgow Loch and Linlithgow Palace offering beautiful views. The property is conveniently located for an easy commute by both road or rail throughout the central belt of Scotland and major cities. With newly laid carpets throughout, the accommodation comprises; ground floor entrance leading upstairs to the hallway with three storage cupboards, spacious living/dining room, kitchen and bathroom, with two double bedrooms lying on the upper level. The property benefits from double glazing, electric heating and an allocated parking space to the rear. Items included in the sale are fitted carpets & floor coverings, curtains, cooker, oven, hob, fridge-freezer, washing machine and light shades. The appliances included are sold as seen with no warranty provided.