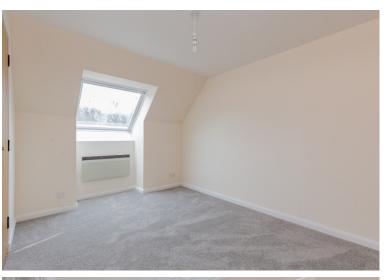

### MAIN DOOR MAISONETTE

- Living Room/ Dining Room
- Kitchen
- Two Double Bedrooms
- Bathroom
- Allocated Parking Space
- Double Glazing & Electric Heating
- EPC Rating D

This bright and airy main door maisonette is nestled in the bustling town centre of the historic area of Linlithgow, West Lothian. An abundance of excellent amenities are close by, including supermarkets, restaurants, retail, leisure facilities and schools. Just a short walk away is Linlithgow Loch and Linlithgow Palace offering beautiful views. The property is conveniently located for an easy commute by both road or rail throughout the central belt of Scotland and major cities. With newly laid carpets throughout, the accommodation comprises; ground floor entrance leading upstairs to the hallway with three storage cupboards, spacious living/dining room, kitchen and bathroom, with two double bedrooms lying on the upper level. The property benefits from double glazing, electric heating and an allocated parking space to the rear. Items included in the sale are fitted carpets & floor coverings, curtains, cooker, oven, hob, fridge-freezer, washing machine and light shades. The appliances included are sold as seen with no warranty provided.