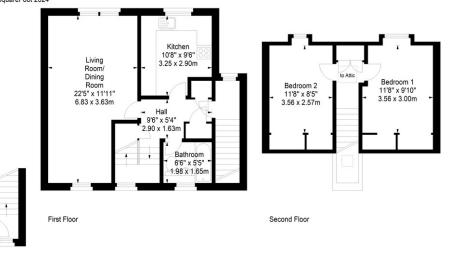

#### Regent Square, Linlithgow, EH49 7SW

SquareFoot

Approx. Gross Internal Area 884 Sq Ft - 82.12 Sq M For identification only. Not to scale. © SquareFoot 2024

Ground Floor Entrance

Disclaimer: Prospective purchasers are advised to have their interest noted through their solicitor as soon as possible in order that they may be informed in the event of an early closing date being set for the receipt of offers. The Seller shall not be bound to accept the highest or any offer. These particulars do not form any part of any contract and the statements or plans contained herein are not warranted nor to scale. Approximate measurements have been taken by electronic device at the widest point. Services and appliances have not been tested for efficiency or safety and no warranty is given as to their compliance with any Regulations. Only offers using the Scottish Standard Clauses will be considered. Offers received not using these clauses will be responded to by deletion of the nonstandard Clause and replaced with the Scottish Standard Clauses.