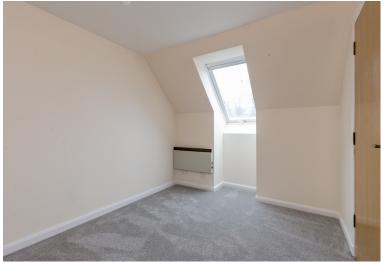

### MAIN DOOR MAISONETTE

- Living Room/ Dining Room
- Kitchen
- Two Double Bedrooms
- Bathroom
- Allocated Parking Space
- Double Glazing & Electric Heating
- EPC Rating D

This bright and airy main door maisonette is nestled in the bustling town centre of the historic area of Linlithgow, West Lothian. An abundance of excellent amenities are close by, including supermarkets, restaurants, retail, leisure facilities and schools. Just a short walk away is Linlithgow Loch and Linlithgow Palace offering beautiful views. The property is conveniently located for an easy commute by both road or rail throughout the central belt of Scotland and major cities. With newly laid carpets throughout, the accommodation comprises; ground floor entrance leading upstairs to the hallway with three storage cupboards, spacious living/dining room, kitchen and bathroom, with two double bedrooms lying on the upper level. The property benefits from double glazing, electric heating and an allocated parking space to the rear. Items included in the sale are fitted carpets & floor coverings, curtains, cooker, oven, hob, fridge-freezer, washing machine and light shades. The appliances included are sold as seen with no warranty provided.