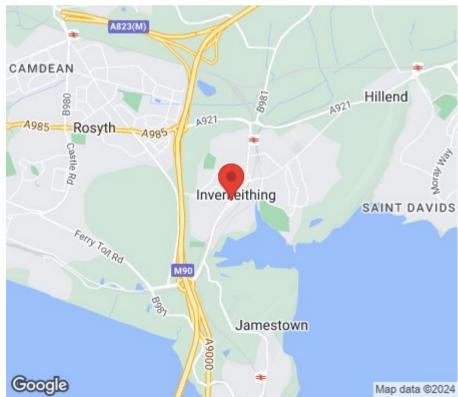

The property is located within Inverkeithing, which is well placed for access to the M90, Forth Road Bridge and Ferry Toll Park & Ride, which provides direct links to Edinburgh, Perth and Dundee. Inverkeithing has its own station, which is a short walk from the property offering frequent services to Edinburgh and Fife. Everyday necessities can be found within Inverkeithing High Street, whilst a short drive takes you to the city of Dunfermline which provides a larger selection of shops, schools, bars, restaurants and also further public transport of bus and rail links making this area an ideal commuter base to Edinburgh throughout Fife and east central Scotland.