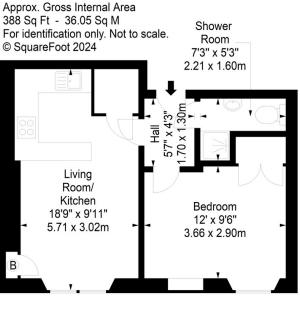

## FIRST FLOOR FLAT

- Living Room/Kitchen
- Double Bedroom
- Shower Room
- Shared Rear Garden
- Double Glazing & GCH
- EPC Rating C

This lovely, bright south-east facing first floor flat forms part of a traditional tenement in Ardmillan, west Edinburgh. There are a variety of convenient amenities and public transport links nearby and Fountain Park Retail Park offers a range of leisure facilities. The accommodation comprises; comfortable open plan living room/kitchen, well-proportioned double bedroom with built-in wardrobe and shower room. There is a shared garden to the rear and on-street permit parking in the area. The property is fully double glazed and has gas central heating with a recently upgraded boiler fitted in 2022. Included in the sale are the curtains, oven, hob, hood, fridgefreezer and washing machine. Items of furniture may be available by separate negotiation. The appliances included are sold as seen with no warranty provided.

## Angle Park Terrace, Edinburgh, Midlothian, EH11 2JR

SquareFoot

First Floor

Disclaimer: Prospective purchasers are advised to have their interest noted through their solicitor as soon as possible in order that they may be informed in the event of an early closing date being set for the receipt of offers. The Seller shall not be bound to accept the highest or any offer. These particulars do not form any part of any contract and the statements or plans contained herein are not warranted nor to scale. Approximate measurements have been taken by electronic device at the widest point. Services and appliances have not been tested for efficiency or safety and no warranty is given as to their compliance with any Regulations. Only offers using the Scottish Standard Clauses will be considered. Offers received not using these clauses will be responded to by deletion of the nonstandard Clause and replaced with the Scottish Standard Clauses. Deans Properties