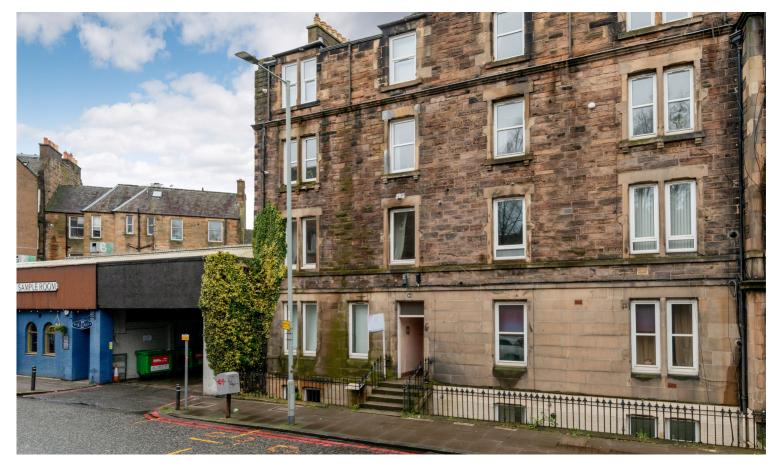

## Deans Properties

40/11 Angle Park Terrace Ardmillan, EH11 2JR

## FIRST FLOOR FLAT

- Living Room/Kitchen
- Double Bedroom
- Shower Room
- Shared Rear Garden
- Double Glazing & GCH
- EPC Rating C

This lovely, bright south-east facing first floor flat forms part of a traditional tenement in Ardmillan, west Edinburgh. There are a variety of convenient amenities and public transport links nearby and Fountain Park Retail Park offers a range of leisure facilities. The accommodation comprises; comfortable open plan living room/kitchen, well-proportioned double bedroom with built-in wardrobe and shower room. There is a shared garden to the rear and on-street permit parking in the area. The property is fully double glazed and has gas central heating with a recently upgraded boiler fitted in 2022. Included in the sale are the curtains, oven, hob, hood, fridgefreezer and washing machine. Items of furniture may be available by separate negotiation. The appliances included are sold as seen with no warranty provided.