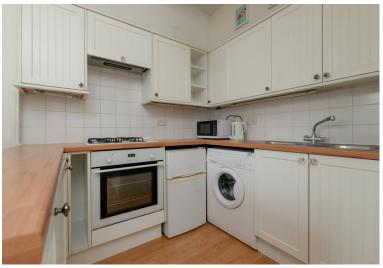

## FIRST FLOOR FLAT

- Living Room/Kitchen
- Double Bedroom
- Shower Room
- Shared Rear Garden
- Double Glazing & GCH
- EPC Rating C

This lovely, bright south-east facing first floor flat forms part of a traditional tenement in Ardmillan, west Edinburgh. There are a variety of convenient amenities and public transport links nearby and Fountain Park Retail Park offers a range of leisure facilities. The accommodation comprises; comfortable open plan living room/kitchen, well-proportioned double bedroom with built-in wardrobe and shower room. There is a shared garden to the rear and on-street permit parking in the area. The property is fully double glazed and has gas central heating with a recently upgraded boiler fitted in 2022. Included in the sale are the curtains, oven, hob, hood, fridgefreezer and washing machine. Items of furniture may be available by separate negotiation. The appliances included are sold as seen with no warranty provided.