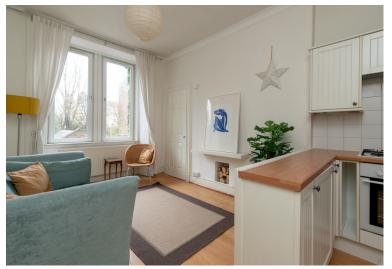

## FIRST FLOOR FLAT

- Living Room/Kitchen
- Double Bedroom
- Shower Room
- Shared Rear Garden
- Double Glazing & GCH
- EPC Rating C

This lovely, bright south-east facing first floor flat forms part of a traditional tenement in Ardmillan, west Edinburgh. There are a variety of convenient amenities and public transport links nearby and Fountain Park Retail Park offers a range of leisure facilities. The accommodation comprises; comfortable open plan living room/kitchen, well-proportioned double bedroom with built-in wardrobe and shower room. There is a shared garden to the rear and on-street permit parking in the area. The property is fully double glazed and has gas central heating with a recently upgraded boiler fitted in 2022. Included in the sale are the curtains, oven, hob, hood, fridgefreezer and washing machine. Items of furniture may be available by separate negotiation. The appliances included are sold as seen with no warranty provided.