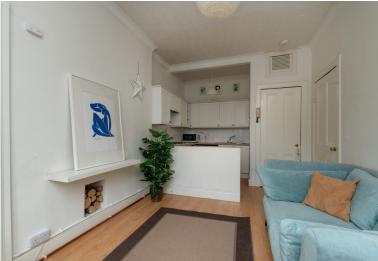

## FIRST FLOOR FLAT

- Living Room/Kitchen
- Double Bedroom
- Shower Room
- Shared Rear Garden
- Double Glazing & GCH
- EPC Rating C

This lovely, bright south-east facing first floor flat forms part of a traditional tenement in Ardmillan, west Edinburgh. There are a variety of convenient amenities and public transport links nearby and Fountain Park Retail Park offers a range of leisure facilities. The accommodation comprises; comfortable open plan living room/kitchen, well-proportioned double bedroom with built-in wardrobe and shower room. There is a shared garden to the rear and on-street permit parking in the area. The property is fully double glazed and has gas central heating with a recently upgraded boiler fitted in 2022. Included in the sale are the curtains, oven, hob, hood, fridgefreezer and washing machine. Items of furniture may be available by separate negotiation. The appliances included are sold as seen with no warranty provided.