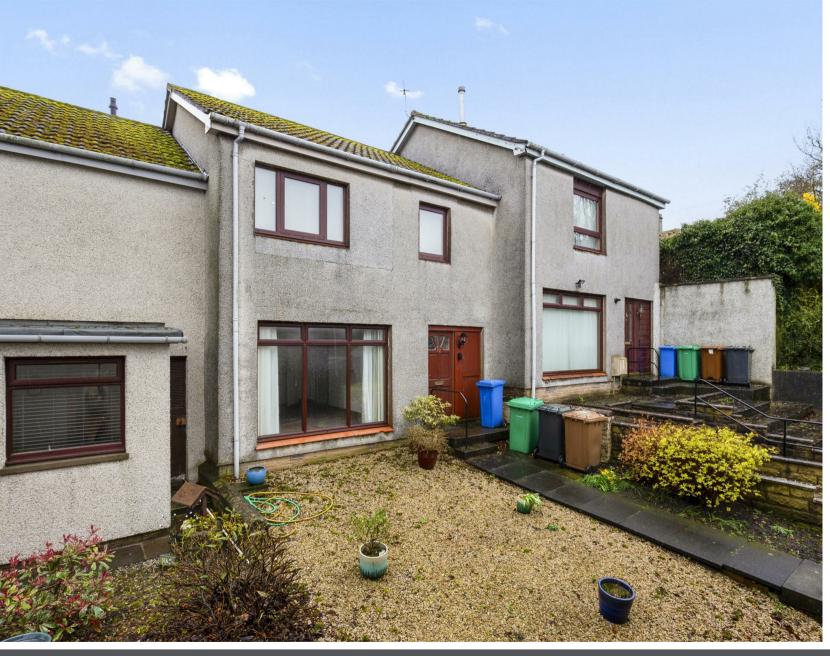

Morgans

**PROPERTY** 

22 Church Street, Inverkeithing, KY11 1LQ Offers Over £125,000

Keenly priced with early entry available is this excellent starter home or would suit couples and families or indeed a buy to let investor as would give a good annual yield. This mid terraced villa benefits from fresh decor throughout. The subjects briefly comprise entrance hall, lounge/diner, fitted kitchen with door to gardens and on the upper level there are three double bedrooms with shower room. Access to attic. There are easy to maintain gardens to front and rear providing a child and pet safe environment with patio area. The property is double glazed with gas central heating.