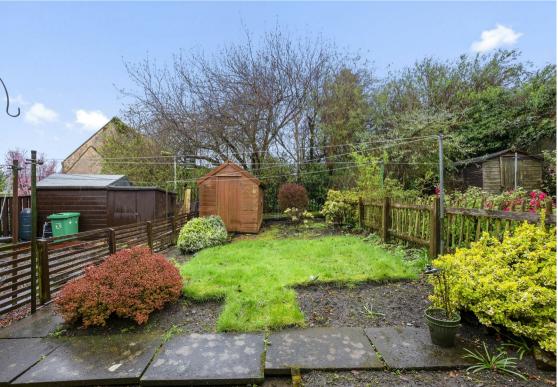

Morgans

**PROPERTY** 

22 Church Street, Inverkeithing, KY11 1LQ Offers Over £125,000

Keenly priced with early entry available is this excellent starter home or would suit couples and families or indeed a buy to let investor as would give a good annual yield. This mid terraced villa benefits from fresh decor throughout. The subjects briefly comprise entrance hall, lounge/diner, fitted kitchen with door to gardens and on the upper level there are three double bedrooms with shower room. Access to attic. There are easy to maintain gardens to front and rear providing a child and pet safe environment with patio area. The property is double glazed with gas central heating.

## EXTRAS INC. IN SALE/AGENTS NOTE

All floor coverings, blinds, bathroom and light fittings together with white goods and garden shed.

From 1st February 2022, residential properties in Scotland are required by law to have installed a system of inter-linked smoke alarms, carbon monoxide detectors and heat detectors (the "inter-linked system"). No warranty is given to the interlinked system installed in this property.