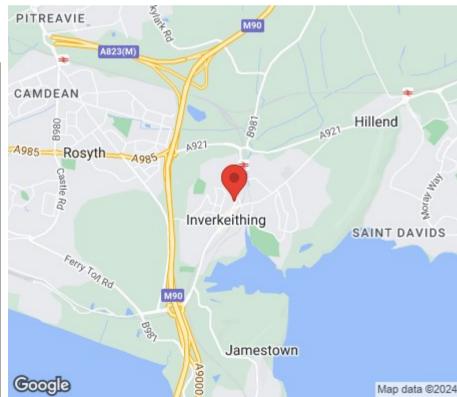

The property is located within Inverkeithing, which is well placed for access to the M90, Forth Road Bridge and Ferry Toll Park & Ride, which provides direct links to Edinburgh, Perth and Dundee. Inverkeithing has its own station, which is a short walk from the property offering frequent services to Edinburgh and Fife. Everyday necessities can be found within Inverkeithing High Street, whilst a short drive takes you to the city of Dunfermline which provides a larger selection of shops, schools, bars, restaurants and also further public transport of bus and rail links making this area an ideal commuter base to Edinburgh throughout Fife and east central Scotland.