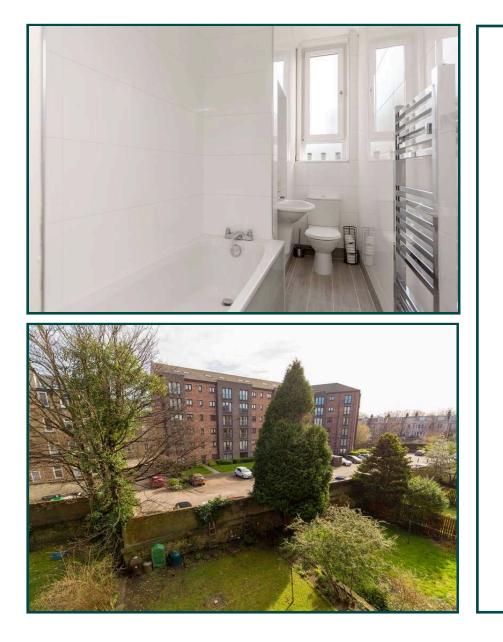

Hall; Livingroom; Kitchen; Bedroom (with en suite "wet-room") & Bathroom. Zone plus nearby free PARKING; Entry phone; Gas CH; D. Glazing & shared gardens to rear.

Viewing: call 07776 198 960 (agent).

## The Property

The street is a cul de sac and comprises traditional tenements built only on one side leading to a modern development at the south end. This property is on the second floor of a good, well looked after block and has windows to the front and rear. The present owner has used great vision in transforming an attractive flat into a very special apartment full of character and charm. This theme has been complimented with modern contemporary touches exhibited throughout. A central heating system has been installed;double glazed windows; new kitchen; new bathroom, separate shower room and new floor coverings are all features incorporated into the modernisation project.