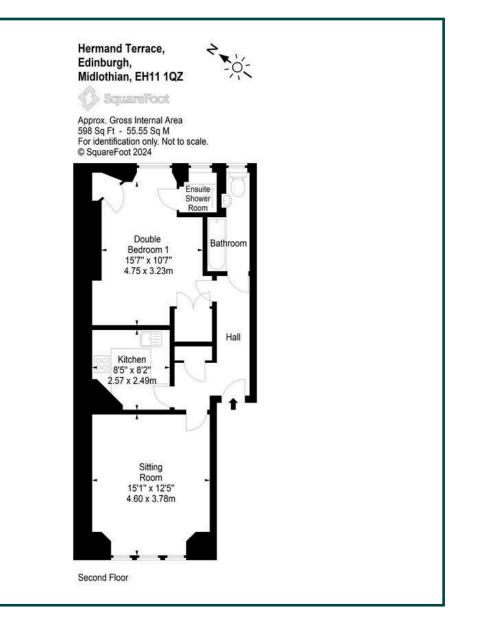

Hall; Livingroom; Kitchen; Bedroom (with en suite "wet-room") & Bathroom. Zone plus nearby free PARKING; Entry phone; Gas CH; D. Glazing & shared gardens to rear.

Viewing: call 07776 198 960 (agent).

## The Property

The street is a cul de sac and comprises traditional tenements built only on one side leading to a modern development at the south end. This property is on the second floor of a good, well looked after block and has windows to the front and rear. The present owner has used great vision in transforming an attractive flat into a very special apartment full of character and charm. This theme has been complimented with modern contemporary touches exhibited throughout. A central heating system has been installed;double glazed windows; new kitchen; new bathroom, separate shower room and new floor coverings are all features incorporated into the modernisation project.