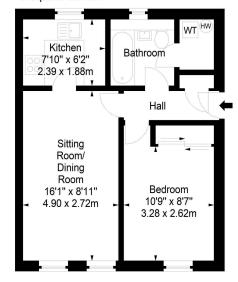

## South Mellis Park, Edinburgh, EH8 7PT

SquareFoot Approx. Gross Internal Area

411 Sq Ft - 38.18 Sq M For identification only. Not to scale. © SquareFoot 2024

First Floor

Tel: 0131 555 2999 Fax: 0131 555 5450