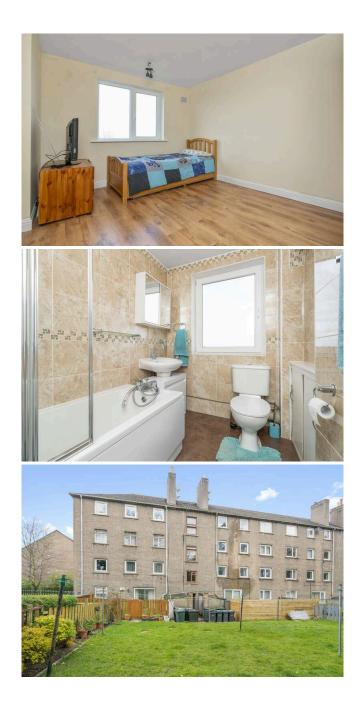

- Welcoming entrance hall with good storage options
- Spacious living/dining room with feature fireplace
- Separate modern fitted kitchen
- Three double bedrooms
- Attractive bathroom with mains mixer shower
- Gas central heating
- Double glazing
- Private rear garden and communal drying green and fully enclosed rear gardens.
- Ample unrestricted on-street parking