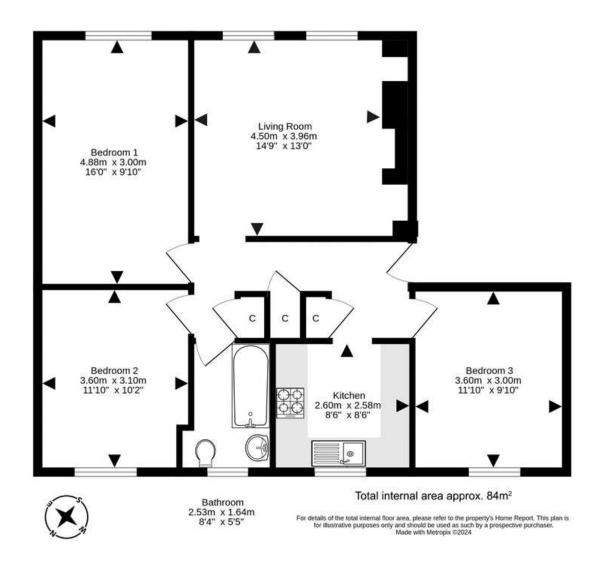

## 19/7 Wester Drylaw Place INSERT DISTRICT | EDINBURGH | EH4 2TN

Fantastic opportunity to purchase this most attractive bright and spacious three-bedroom top floor flat a occupying prime position with the desirable district of Drylaw, located east of the city centre which is within very easy reach nearby. Boasting clever finishes and stunning Firth of Forth views to the front and quiet leafy outlook towards Drylaw House to the rear, this charming property offers generously proportioned ready to walk-in family accommodation over one level comprising –

- Welcoming entrance hall with good storage options
- Spacious living/dining room with feature fireplace
- Separate modern fitted kitchen
- Three double bedrooms
- Attractive bathroom with mains mixer shower
- Gas central heating
- Double glazing
- Private rear garden and communal drying green and fully enclosed rear gardens.
- Ample unrestricted on-street parking