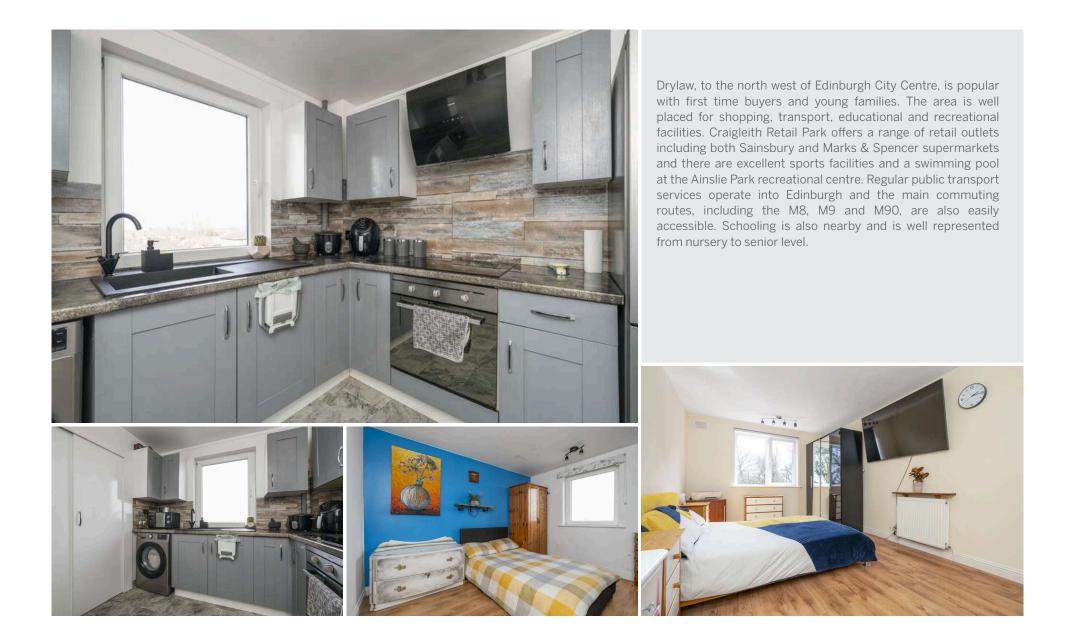

- Welcoming entrance hall with good storage options
- Spacious living/dining room with feature fireplace
- Separate modern fitted kitchen
- Three double bedrooms
- Attractive bathroom with mains mixer shower
- Gas central heating
- Double glazing
- Private rear garden and communal drying green and fully enclosed rear gardens.
- Ample unrestricted on-street parking

Extras: all ceiling lamps, blinds, oven, hob and extractor hood will be included. Any furniture as viewed the fridge and washing machine are available by separate negotiation. EPC Rating D.

PRICE & VIEWING: Please refer to our website, www.warnersllp.com or call us on 0131 667 0232.