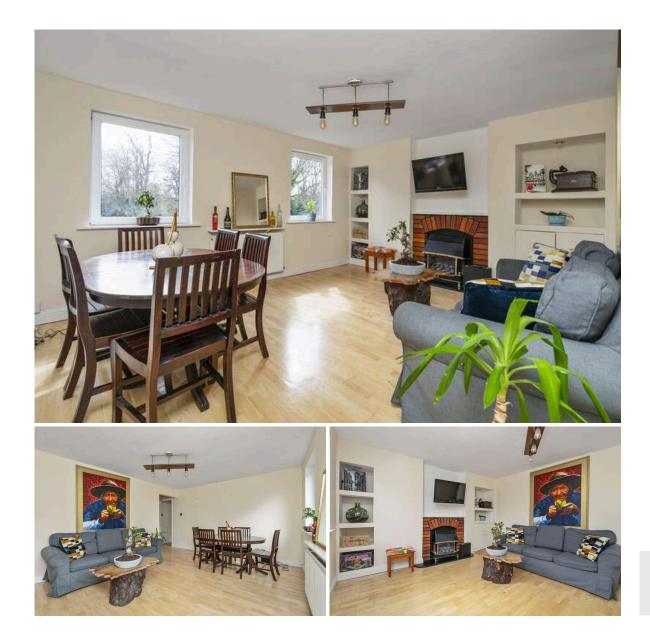

## 19/7 Wester Drylaw Place INSERT DISTRICT | EDINBURGH | EH4 2TN

Fantastic opportunity to purchase this most attractive bright and spacious three-bedroom top floor flat a occupying prime position with the desirable district of Drylaw, located east of the city centre which is within very easy reach nearby. Boasting clever finishes and stunning Firth of Forth views to the front and quiet leafy outlook towards Drylaw House to the rear, this charming property offers generously proportioned ready to walk-in family accommodation over one level comprising –

- Welcoming entrance hall with good storage options
- Spacious living/dining room with feature fireplace
- Separate modern fitted kitchen
- Three double bedrooms
- Attractive bathroom with mains mixer shower
- Gas central heating
- Double glazing
- Private rear garden and communal drying green and fully enclosed rear gardens.
- Ample unrestricted on-street parking