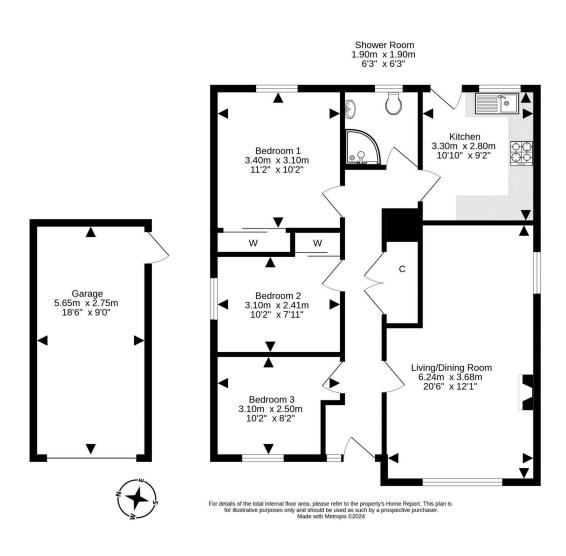

## 6 Monkswood Road NEWTONGRANGE | MIDLOTHIAN | EH22 4QY

Warners are delighted to present to market this beautifully presented three bedroom detached bungalow, in a sought after development in the popular family friendly area of Newtongrange. Set in a corner plot on a well maintained development, this property features a private driveway, detached single garage and front, side and rear gardens. This home is offered to the market excellent condition and would make an ideal home for a family or couple looking for more space in a tranquil setting. The accommodation comprises welcoming entrance hallway with storage, light and spacious living/dining room with a feature fireplace which provides a cosy central focal point. The fully fitted kitchen comes with attractive units and there is a handy access door to the rear garden. Off the welcoming hallway are three bedrooms, two benefitting from integrated storage and the home is completed by a stylish shower room with heated towel rail. Externally the low maintenance front and rear gardens are well maintained, the rear has a good sized patio, making it ideal for al fresco dining and entertaining. The property also benefits from gas central heating, double glazing. Early viewing is recommended!

- Detached three bedroom Bungalow in sought after development in Newtongrange
- Welcoming hallway with storage
- Living/dining room with feature fireplace
- Well-equipped kitchen with integrated appliances and door access to rear garden
- Three Bedrooms (two with integrated storage)
- Modern shower room with heated towel rail
- Private driveway leading to single detached garage
- Well maintained low maintenance front, side and rear gardens