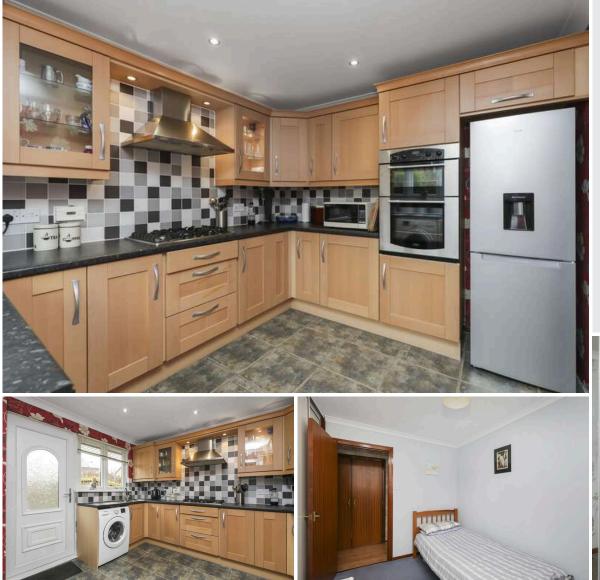

## 6 Monkswood Road NEWTONGRANGE | MIDLOTHIAN | EH22 4QY

Warners are delighted to present to market this beautifully presented three bedroom detached bungalow, in a sought after development in the popular family friendly area of Newtongrange. Set in a corner plot on a well maintained development, this property features a private driveway, detached single garage and front, side and rear gardens. This home is offered to the market excellent condition and would make an ideal home for a family or couple looking for more space in a tranquil setting. The accommodation comprises welcoming entrance hallway with storage, light and spacious living/dining room with a feature fireplace which provides a cosy central focal point. The fully fitted kitchen comes with attractive units and there is a handy access door to the rear garden. Off the welcoming hallway are three bedrooms, two benefitting from integrated storage and the home is completed by a stylish shower room with heated towel rail. Externally the low maintenance front and rear gardens are well maintained, the rear has a good sized patio, making it ideal for al fresco dining and entertaining. The property also benefits from gas central heating, double glazing. Early viewing is recommended!

- Detached three bedroom Bungalow in sought after development in Newtongrange
- Welcoming hallway with storage
- Living/dining room with feature fireplace
- Well-equipped kitchen with integrated appliances and door access to rear garden
- Three Bedrooms (two with integrated storage)
- Modern shower room with heated towel rail
- Private driveway leading to single detached garage
- Well maintained low maintenance front, side and rear gardens