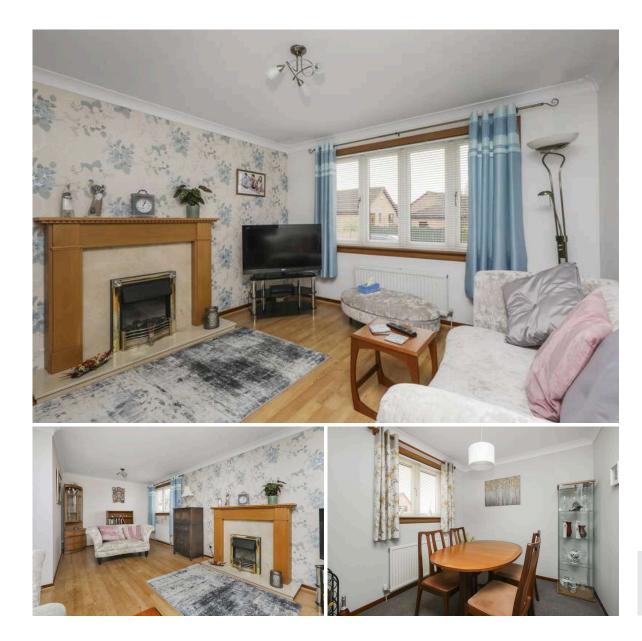

## 6 Monkswood Road NEWTONGRANGE | MIDLOTHIAN | EH22 4QY

Warners are delighted to present to market this beautifully presented three bedroom detached bungalow, in a sought after development in the popular family friendly area of Newtongrange. Set in a corner plot on a well maintained development, this property features a private driveway, detached single garage and front, side and rear gardens. This home is offered to the market excellent condition and would make an ideal home for a family or couple looking for more space in a tranquil setting. The accommodation comprises welcoming entrance hallway with storage, light and spacious living/dining room with a feature fireplace which provides a cosy central focal point. The fully fitted kitchen comes with attractive units and there is a handy access door to the rear garden. Off the welcoming hallway are three bedrooms, two benefitting from integrated storage and the home is completed by a stylish shower room with heated towel rail. Externally the low maintenance front and rear gardens are well maintained, the rear has a good sized patio, making it ideal for al fresco dining and entertaining. The property also benefits from gas central heating, double glazing. Early viewing is recommended!

- Detached three bedroom Bungalow in sought after development in Newtongrange
- Welcoming hallway with storage
- Living/dining room with feature fireplace
- Well-equipped kitchen with integrated appliances and door access to rear garden
- Three Bedrooms (two with integrated storage)
- Modern shower room with heated towel rail
- Private driveway leading to single detached garage
- Well maintained low maintenance front, side and rear gardens