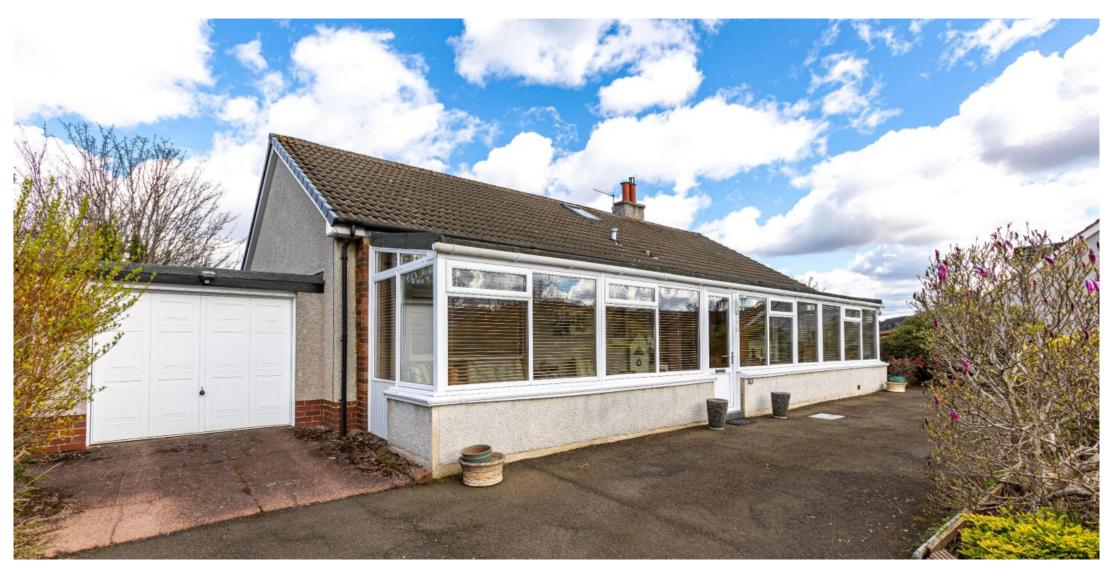

# Offers Over £425,000

WWW.CULLENKILSHAW.COM

20 Gallowhill, Peebles, EH45 9BG

Two storey detached villa situated within a highly desirable, established, residential development on the south side of town. Internally the versatile accommodation has a pleasing juxtaposition of rooms and presented in good decorative order throughout. Externally the property occupies a good sized plot enjoying picturesque views of the surrounding hills and countryside. Of further benefit is the garage, driveway and private landscaped garden grounds with an open leafy outlook over the Green.

#### ADDITIONAL INFORMATION

- \* Gas central heating
- \* Double glazing
- \* Garage
- \* Workshop
- \* Driveway providing ample parking for multiple vehicles
- \* Fully enclosed wraparound garden