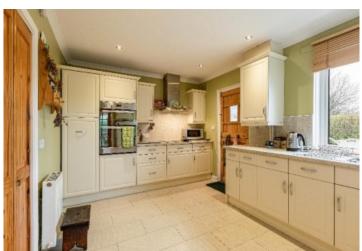

#### **GROUND FLOOR**

- \* Entrance porch and vestibule
- \* Spacious hallway
- \* Triple aspect living / dining room with sun room off
- \* Kitchen with stable door leading to rear porch / conservatory
- \* Utility room
- \* Newly installed modern shower room
- \* Two spacious double bedrooms with fitted wardrobes
- \* Bathroom with over-bath shower