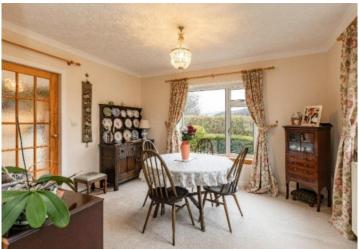

#### **GROUND FLOOR**

- \* Entrance porch and vestibule
- \* Spacious hallway
- \* Triple aspect living / dining room with sun room off
- \* Kitchen with stable door leading to rear porch / conservatory
- \* Utility room
- \* Newly installed modern shower room
- \* Two spacious double bedrooms with fitted wardrobes
- \* Bathroom with over-bath shower