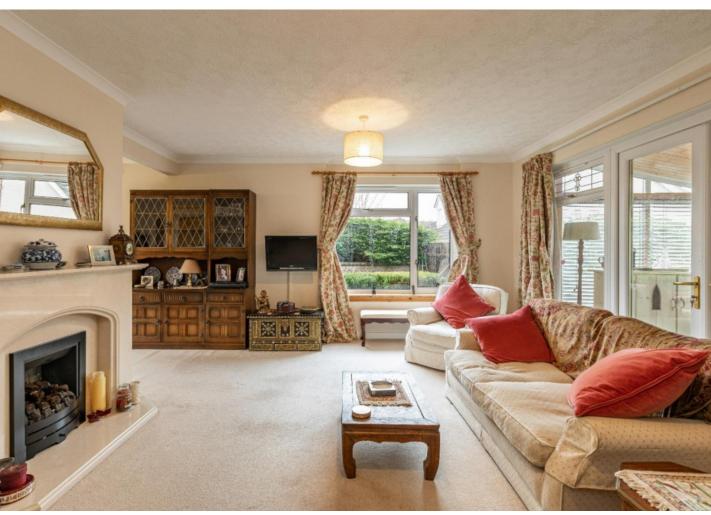

# Offers Over £425,000

WWW.CULLENKILSHAW.COM

20 Gallowhill, Peebles, EH45 9BG

Two storey detached villa situated within a highly desirable, established, residential development on the south side of town. Internally the versatile accommodation has a pleasing juxtaposition of rooms and presented in good decorative order throughout. Externally the property occupies a good sized plot enjoying picturesque views of the surrounding hills and countryside. Of further benefit is the garage, driveway and private landscaped garden grounds with an open leafy outlook over the Green.

#### **GROUND FLOOR**

- \* Entrance porch and vestibule
- \* Spacious hallway
- \* Triple aspect living / dining room with sun room off
- \* Kitchen with stable door leading to rear porch / conservatory
- \* Utility room
- \* Newly installed modern shower room
- \* Two spacious double bedrooms with fitted wardrobes
- \* Bathroom with over-bath shower