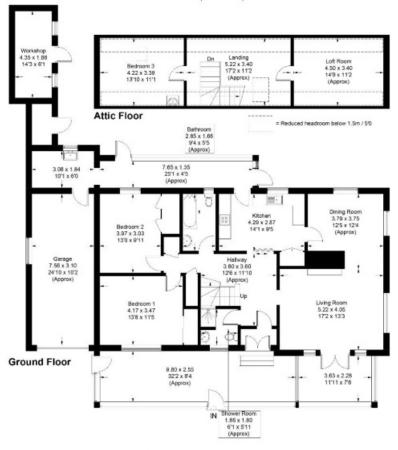

### 20 Gallowhill, Peebles, EH45 9BG

Approximate Gross Internal Area = 240.4 sq m / 2588 sq ft (Including Garage)

Outbuildings = 10.6 sq m / 114 sq ft Total = 251.0 sq m / 2702 sq ft

Illustration for identification purposes only, measurements are approximate, not to scale, floorplansUsketch.com © (ID1064311)