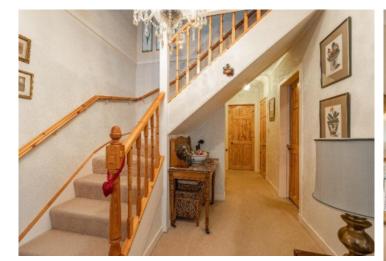

#### **GROUND FLOOR**

- \* Entrance porch and vestibule
- \* Spacious hallway
- \* Triple aspect living / dining room with sun room off
- \* Kitchen with stable door leading to rear porch / conservatory
- \* Utility room
- \* Newly installed modern shower room
- \* Two spacious double bedrooms with fitted wardrobes
- \* Bathroom with over-bath shower