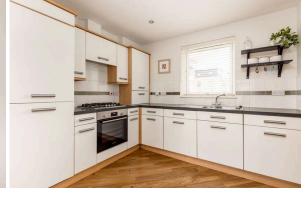

The adjoining kitchen/dining room beckons with its sleek, modern design, featuring contemporary white units that offer ample storage space and a clean, minimalist aesthetic. From here, direct access to the communal garden adds a touch of greenery to urban living, providing a serene escape right at your doorstep. Additionally, the property boasts a small private patio, perfect for enjoying morning coffee or alfresco dining on sunny days.