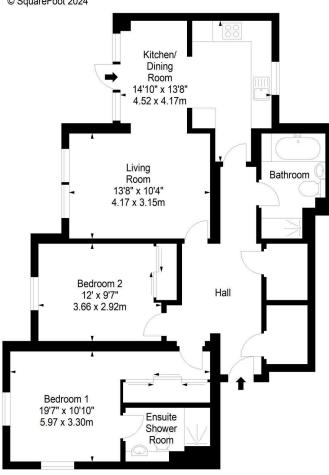

## Meggetland View, Edinburgh, Midlothian, EH14 1XT

Approx. Gross Internal Area 924 Sq Ft - 85.84 Sq M For identification only. Not to scale. © SquareFoot 2024

Ground Floor

warnersllp.com