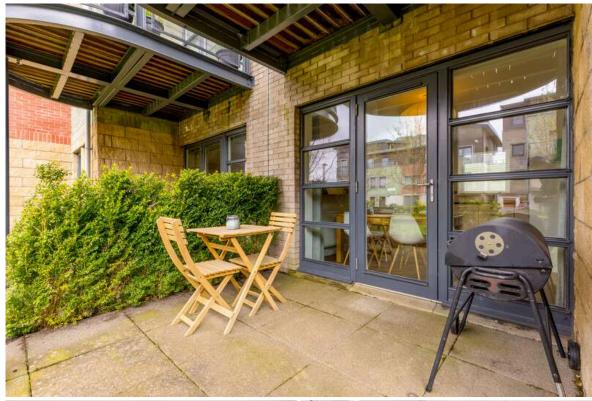

The adjoining kitchen/dining room beckons with its sleek, modern design, featuring contemporary white units that offer ample storage space and a clean, minimalist aesthetic. From here, direct access to the communal garden adds a touch of greenery to urban living, providing a serene escape right at your doorstep. Additionally, the property boasts a small private patio, perfect for enjoying morning coffee or alfresco dining on sunny days.

- · Welcoming hall with two large storage cupboards.
- Bright and spacious twin windowed living room.
- Adjoining kitchen/dining with sleek, modern design and with direct access to the communal garden.
- Two double bedrooms, both with integrated wardrobes and the master bedroom boasting an en-suite shower room.
- · Modern family bathroom with shower and separate bath.
- · Private patio and communal garden.
- · Gas central heating and double glazing.
- Allocated parking space.