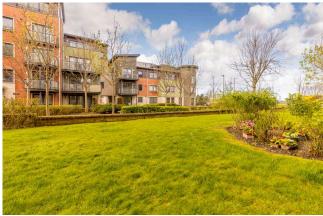

The adjoining kitchen/dining room beckons with its sleek, modern design, featuring contemporary white units that offer ample storage space and a clean, minimalist aesthetic. From here, direct access to the communal garden adds a touch of greenery to urban living, providing a serene escape right at your doorstep. Additionally, the property boasts a small private patio, perfect for enjoying morning coffee or alfresco dining on sunny days.

- · Welcoming hall with two large storage cupboards.
- Bright and spacious twin windowed living room.
- Adjoining kitchen/dining with sleek, modern design and with direct access to the communal garden.
- Two double bedrooms, both with integrated wardrobes and the master bedroom boasting an en-suite shower room.
- · Modern family bathroom with shower and separate bath.
- · Private patio and communal garden.
- · Gas central heating and double glazing.
- Allocated parking space.