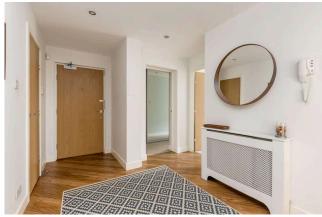

- · Welcoming hall with two large storage cupboards.
- Bright and spacious twin windowed living room.
- Adjoining kitchen/dining with sleek, modern design and with direct access to the communal garden.
- Two double bedrooms, both with integrated wardrobes and the master bedroom boasting an en-suite shower room.
- · Modern family bathroom with shower and separate bath.
- · Private patio and communal garden.
- · Gas central heating and double glazing.
- Allocated parking space.