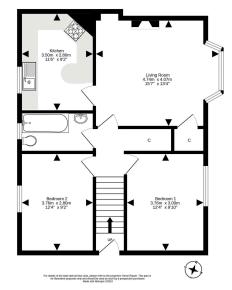

79 Granton Place
EDINBURGH
EH5 1AZ

Well-proportioned two bed first floor flat located to the north of the city centre. The accommodation, which would now benefit from redecoration throughout, comprises: entrance hallway with stairs to first floor; spacious sitting room with bay window and feature fire; kitchen with breakfast bar; two double bedrooms; and family bathroom. The property also benefits from gas central heating, double glazing and garden ground to rear.