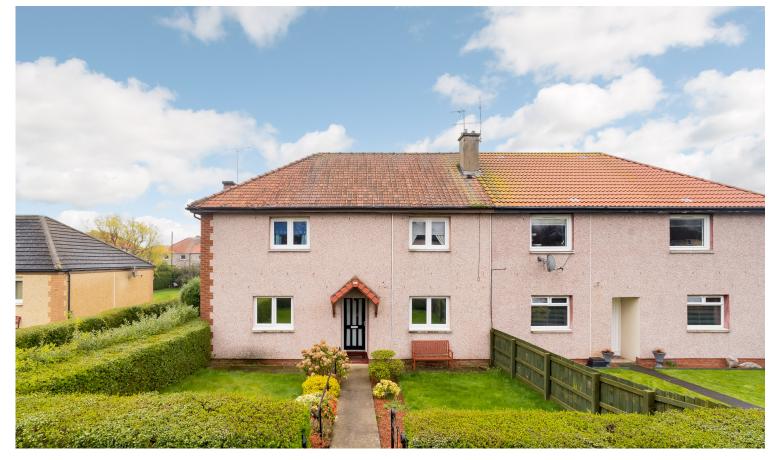

**10 Findlay Avenue** Craigentinny, EH7 6HB

## **LOWER VILLA**

- Living Room
- Kitchen
- Two Double Bedrooms
- Shower Room
- Private Front & Rear Gardens
- Free On-Street Parking
- Double Glazing & GCH
- EPC Rating D

This generously-proportioned lower villa with private front and rear gardens is located in Craigentinny in east Edinburgh, close to ample public transport links to the city centre and surrounding areas. The accommodation comprises; spacious living room with space for a dining table, separate modern kitchen, two good-sized double bedrooms with built-in wardrobes and shower room. There is a neatly maintained, private garden to the rear and a further south-facing garden to the front. There is free on-street parking in the area and the property benefits from double glazing and gas central heating. Included in the sale are the fitted carpets and floor coverings, oven, hob, hood, fridge-freezer, washing machine and lightshades. The appliances included are sold as seen with no warranty provided.