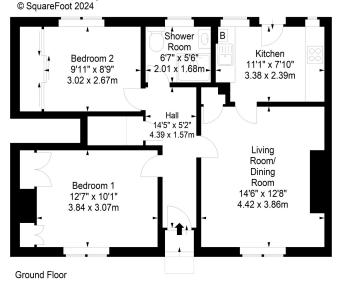

## Findlay Avenue, Edinburgh, EH7 6HB

Approx. Gross Internal Area 680 Sq Ft - 63.17 Sq M For identification only. Not to scale.

Disclaimer: Prospective purchasers are advised to have their interest noted through their solicitor as soon as possible in order that they may be informed in the event of an early closing date being set for the receipt of offers. The Seller shall not be bound to accept the highest or any offer. These particulars do not form any part of any contract and the statements or plans contained herein are not warranted nor to scale. Approximate measurements have been taken by electronic device at the widest point. Services and appliances have not been tested for efficiency or safety and no warranty is given as to their compliance with any Regulations. Only offers using the Scottish Standard Clauses will be considered. Offers received not using these clauses will be responded to by deletion of the nonstandard Clause and replaced with the Scottish Standard Clauses.