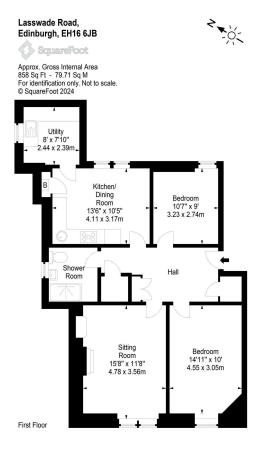

## campbell smith

17/2 Lasswade Road, Edinburgh, **EH16 6JB** 

- Versatile first floor flat with private garden
- Entryphone
- Spacious hall
- Twin windowed sitting room
- Dining kitchen
- Utility room
- 2 bedrooms
- Shower room
- GCH/DG
- Excellent storage