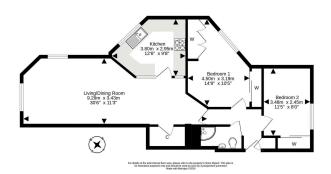

# 7 Abbey Court North Berwick

Now in need of modernisation 7 Abbey Court offers excellent scope to create a spacious and bright apartment located in the ever-popular coastal town of North Berwick.

The second floor, accommodation comprises; welcoming hallway with store cupboard, generously proportioned, double aspect living/dining room with useful storage cupboard off, kitchen with a range of base and wall mounted units, 2 double bedrooms each with ample built in wardrobe space and the shower room completes the accommodation.