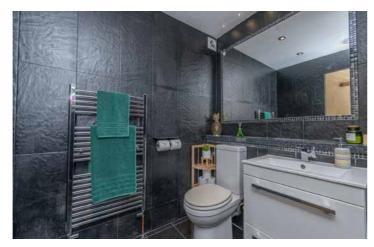

The accommodation includes an entrance hallway with two storage cupboards. The lounge has ample space for living/ dining with doors leading to the balcony with views over the north of the city. The kitchen has window to the rear and is fitted with a range of modern base and wall units with the oven, hob and hood, fridge/freezer, dishwasher and washing machine to remain. The good sized double bedroom has window to the front and fitted wardrobes. Completing the accommodation is the shower room fitted with a two piece white suite.

### Accommodation

Lounge: 4.83m x 3.78m (15'10" x 12'5")
Kitchen: 2.7m x 3.78m (8'10" x 12'5")
Bedroom: 3.18m x 4.7m (10'5" x 15'5")
Shower Room: 2.03m x 2.44m (6'8" x 8')