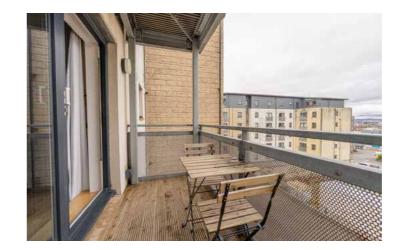

The accommodation includes an entrance hallway with two storage cupboards. The lounge has ample space for living/ dining with doors leading to the balcony with views over the north of the city. The kitchen has window to the rear and is fitted with a range of modern base and wall units with the oven, hob and hood, fridge/freezer, dishwasher and washing machine to remain. The good sized double bedroom has window to the front and fitted wardrobes. Completing the accommodation is the shower room fitted with a two piece white suite.