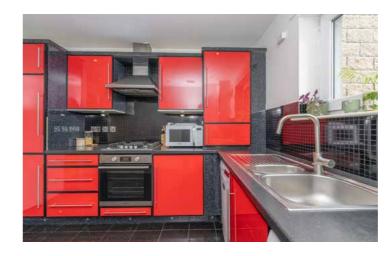

The accommodation includes an entrance hallway with two storage cupboards. The lounge has ample space for living/ dining with doors leading to the balcony with views over the north of the city. The kitchen has window to the rear and is fitted with a range of modern base and wall units with the oven, hob and hood, fridge/freezer, dishwasher and washing machine to remain. The good sized double bedroom has window to the front and fitted wardrobes. Completing the accommodation is the shower room fitted with a two piece white suite.

### Accommodation

Lounge: 4.83m x 3.78m (15'10" x 12'5")
Kitchen: 2.7m x 3.78m (8'10" x 12'5")
Bedroom: 3.18m x 4.7m (10'5" x 15'5")
Shower Room: 2.03m x 2.44m (6'8" x 8')