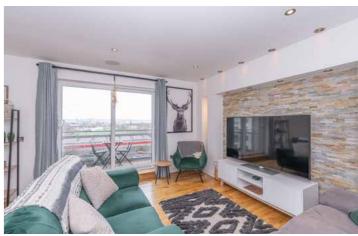

The accommodation includes an entrance hallway with two storage cupboards. The lounge has ample space for living/ dining with doors leading to the balcony with views over the north of the city. The kitchen has window to the rear and is fitted with a range of modern base and wall units with the oven, hob and hood, fridge/freezer, dishwasher and washing machine to remain. The good sized double bedroom has window to the front and fitted wardrobes. Completing the accommodation is the shower room fitted with a two piece white suite.