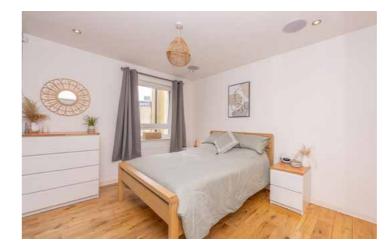

The accommodation includes an entrance hallway with two storage cupboards. The lounge has ample space for living/ dining with doors leading to the balcony with views over the north of the city. The kitchen has window to the rear and is fitted with a range of modern base and wall units with the oven, hob and hood, fridge/freezer, dishwasher and washing machine to remain. The good sized double bedroom has window to the front and fitted wardrobes. Completing the accommodation is the shower room fitted with a two piece white suite.

### Accommodation

Lounge: 4.83m x 3.78m (15'10" x 12'5")
Kitchen: 2.7m x 3.78m (8'10" x 12'5")
Bedroom: 3.18m x 4.7m (10'5" x 15'5")
Shower Room: 2.03m x 2.44m (6'8" x 8')