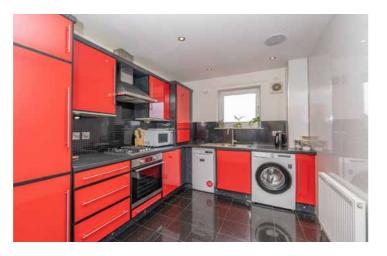

The accommodation includes an entrance hallway with two storage cupboards. The lounge has ample space for living/ dining with doors leading to the balcony with views over the north of the city. The kitchen has window to the rear and is fitted with a range of modern base and wall units with the oven, hob and hood, fridge/freezer, dishwasher and washing machine to remain. The good sized double bedroom has window to the front and fitted wardrobes. Completing the accommodation is the shower room fitted with a two piece white suite.