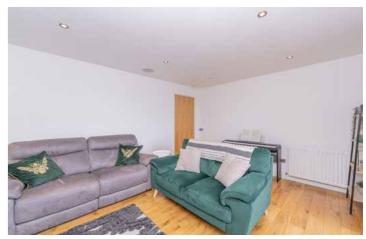

The accommodation includes an entrance hallway with two storage cupboards. The lounge has ample space for living/ dining with doors leading to the balcony with views over the north of the city. The kitchen has window to the rear and is fitted with a range of modern base and wall units with the oven, hob and hood, fridge/freezer, dishwasher and washing machine to remain. The good sized double bedroom has window to the front and fitted wardrobes. Completing the accommodation is the shower room fitted with a two piece white suite.