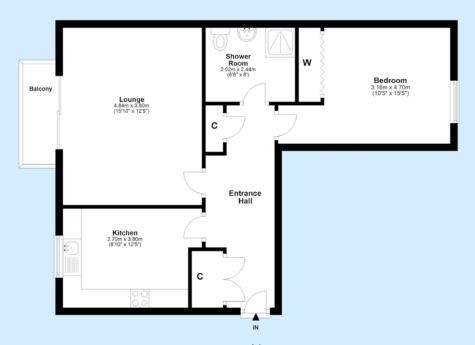

### Accommodation

Lounge: 4.83m x 3.78m (15'10" x 12'5")
Kitchen: 2.7m x 3.78m (8'10" x 12'5")
Bedroom: 3.18m x 4.7m (10'5" x 15'5")
Shower Room: 2.03m x 2.44m (6'8" x 8')

#### Note

Whilst every attempt has been made to ensure the accuracy of the floor plan contained here, measurements of doors, windows, rooms and any other items are approximate and no responsibility is taken for any error, ornission, or misstatement. This plan is for illustrative purposes only and should be used as such by any prospective purchaser. The services, systems and appliances shown have not been tested and no guarantee as to their operability or efficiency can be given. Made with Metropix copyright 2011.