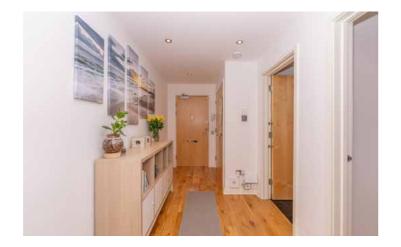

The accommodation includes an entrance hallway with two storage cupboards. The lounge has ample space for living/ dining with doors leading to the balcony with views over the north of the city. The kitchen has window to the rear and is fitted with a range of modern base and wall units with the oven, hob and hood, fridge/freezer, dishwasher and washing machine to remain. The good sized double bedroom has window to the front and fitted wardrobes. Completing the accommodation is the shower room fitted with a two piece white suite.