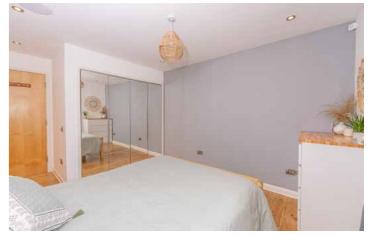

The accommodation includes an entrance hallway with two storage cupboards. The lounge has ample space for living/ dining with doors leading to the balcony with views over the north of the city. The kitchen has window to the rear and is fitted with a range of modern base and wall units with the oven, hob and hood, fridge/freezer, dishwasher and washing machine to remain. The good sized double bedroom has window to the front and fitted wardrobes. Completing the accommodation is the shower room fitted with a two piece white suite.