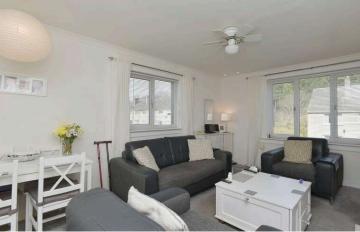

## Accommodation

Entrance hallway with two cupboards

Bright lounge with dual aspect and fireplace with electric fire

Two double bedrooms (one with built in wardrobes)

Kitchen with oven, hob, extractor fan, washing machine: these items are believed to be in good working order though their condition is not warranted