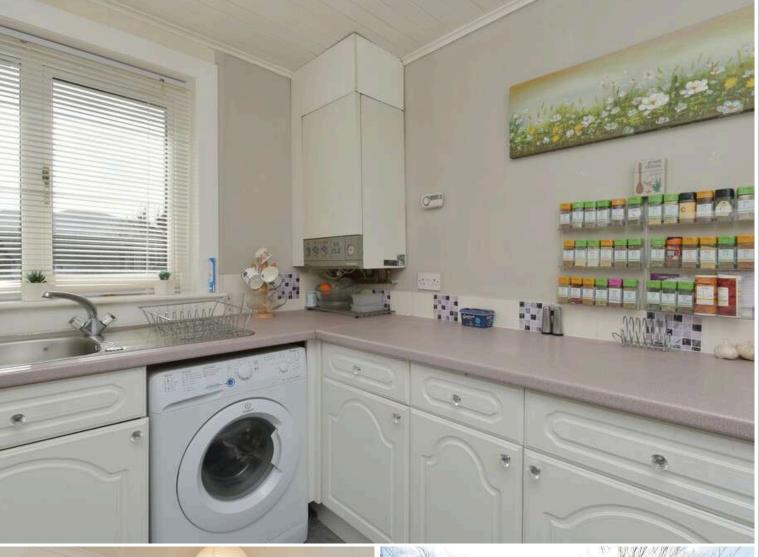

## Accommodation

Entrance hallway with two cupboards

Bright lounge with dual aspect and fireplace with electric fire

Two double bedrooms (one with built in wardrobes)

Kitchen with oven, hob, extractor fan, washing machine: these items are believed to be in good working order though their condition is not warranted

Modern bathroom with WC, wash basin and corne shower

Private garden to gable end and shared drying green to the rear

Gas central heating

Double glazing

Spectacular views to the Pentland Hills