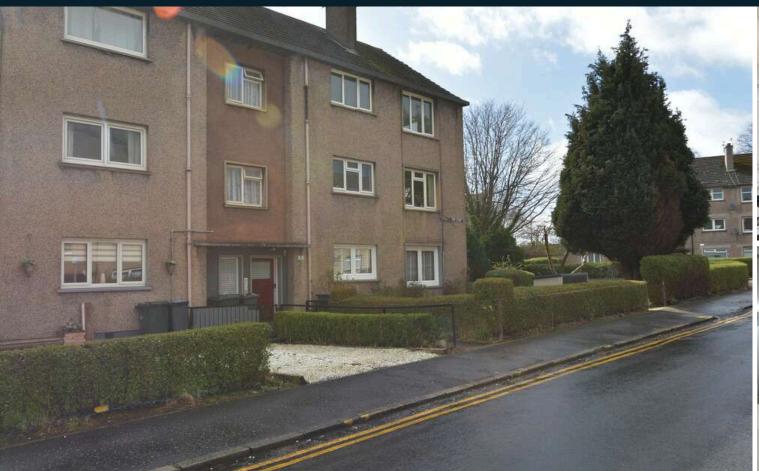

#### Location

Firrhill is a popular residential area, which lies approximately four miles to the south west of the City centre.

The property is conveniently located with a good range of shopping facilities including a large Tesco, Morrisons and Aldi, a variety of smaller independent shops, pharmacy, doctors surgery, dentist and library.

Lovely open spaces are in abundance, in particular the Pentland Hills Regional Park which is fantastic for walking, cycling, running and fishing. There are also a number of golf courses and the Craiglockhart Sports Centre and Tennis club offers a wide program of activities for children and adults alike.

Regular bus services run to and from the City Centre, and the City Bypass is within easy reach providing access to the motorway network, Edinburgh Airport and the various retail parks on the periphery of the city.