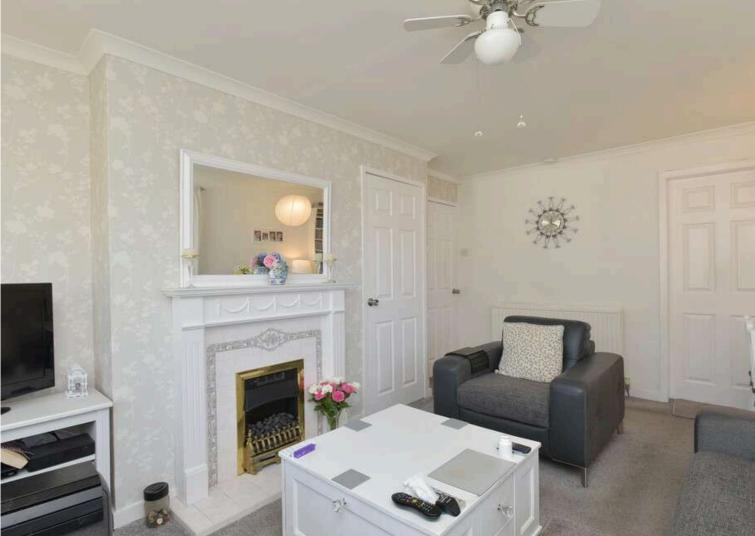

## Accommodation

Entrance hallway with two cupboards

Bright lounge with dual aspect and fireplace with electric fire

Two double bedrooms (one with built in wardrobes)

Kitchen with oven, hob, extractor fan, washing machine: these items are believed to be in good working order though their condition is not warranted