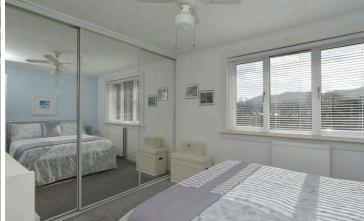

## Accommodation

Entrance hallway with two cupboards

Bright lounge with dual aspect and fireplace with electric fire

Two double bedrooms (one with built in wardrobes)

Kitchen with oven, hob, extractor fan, washing machine: these items are believed to be in good working order though their condition is not warranted