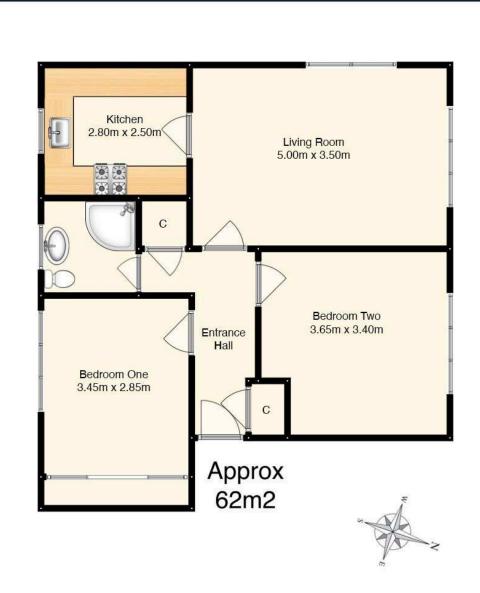

## Accommodation

Entrance hallway with two cupboards

Bright lounge with dual aspect and fireplace with electric fire

Two double bedrooms (one with built in wardrobes)

Kitchen with oven, hob, extractor fan, washing machine: these items are believed to be in good working order though their condition is not warranted

Modern bathroom with WC, wash basin and corne shower

Private garden to gable end and shared drying green to the rear

Gas central heating

Double glazing

Spectacular views to the Pentland Hills