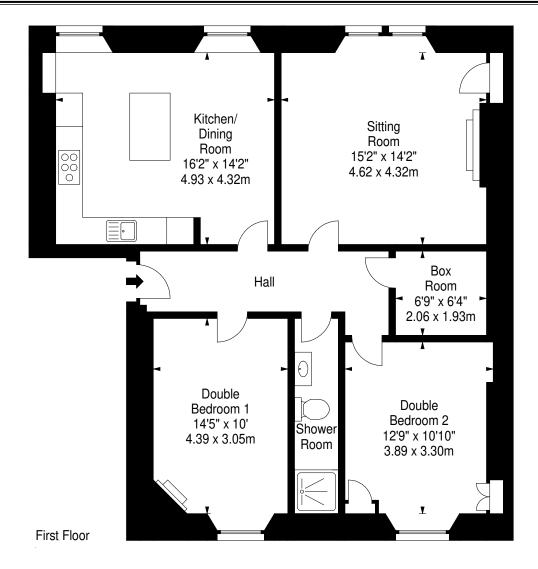

## Bruntsfield Place, Edinburgh, EH10 4HJ

Approx. Gross Internal Area 992 Sq Ft - 92.16 Sq M For identification only. Not to scale. © SquareFoot 2024

While these particulars are believed to be correct they are not warranted and may not be imported into any contract. Interested parties are advised to instruct their solicitors to note interest in the property. The seller nevertheless reserves the right to accept any offer at any time.