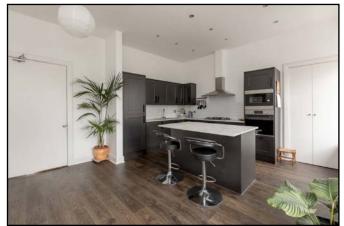

Stunning first floor flatted dwellinghouse with extraordinary views over Bruntsfield Links and beyond. This property has been tastefully restored and decorated by the present proprietor offering generous accommodation, period features, an elegant sittingroom with views over the Bruntsfield Links and an expansive kitchen/dining room with a centre island again with views over the Bruntsfield Links. Thers is an additional box room and two large double bedrooms to the rear of the building.

Date of Entry: Negotiable

SITTING ROOM

KITCHEN/DINING ROOM

2 DOUBLE BEDROOMS

**BOX ROOM** 

SHOWER ROOM

GAS CENTRAL HEATING

SECONDARY GLAZING