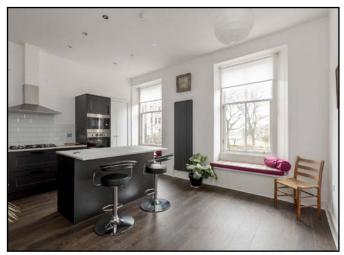

Stunning first floor flatted dwellinghouse with extraordinary views over Bruntsfield Links and beyond. This property has been tastefully restored and decorated by the present proprietor offering generous accommodation, period features, an elegant sittingroom with views over the Bruntsfield Links and an expansive kitchen/dining room with a centre island again with views over the Bruntsfield Links. Thers is an additional box room and two large double bedrooms to the rear of the building.

Date of Entry: Negotiable

SITTING ROOM

KITCHEN/DINING ROOM

2 DOUBLE BEDROOMS

**BOX ROOM** 

SHOWER ROOM

GAS CENTRAL HEATING

SECONDARY GLAZING