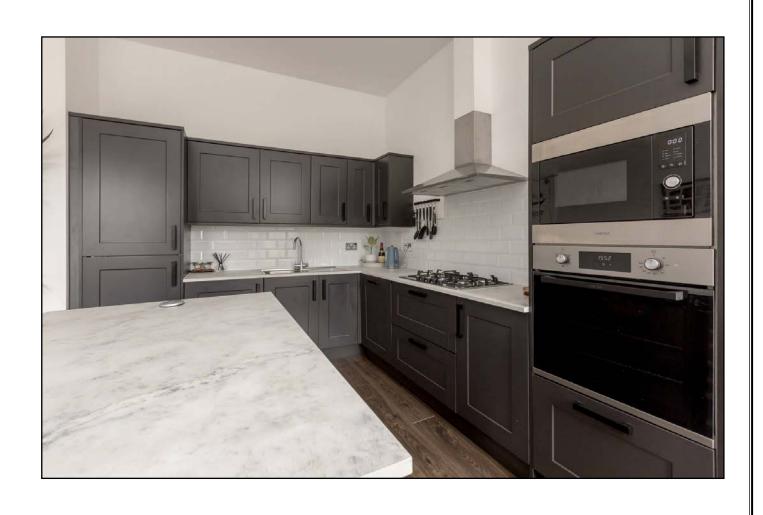

Stunning first floor flatted dwellinghouse with extraordinary views over Bruntsfield Links and beyond. This property has been tastefully restored and decorated by the present proprietor offering generous accommodation, period features, an elegant sittingroom with views over the Bruntsfield Links and an expansive kitchen/dining room with a centre island again with views over the Bruntsfield Links. Thers is an additional box room and two large double bedrooms to the rear of the building.

Date of Entry: Negotiable

SITTING ROOM

KITCHEN/DINING ROOM

2 DOUBLE BEDROOMS

**BOX ROOM** 

SHOWER ROOM

GAS CENTRAL HEATING

SECONDARY GLAZING