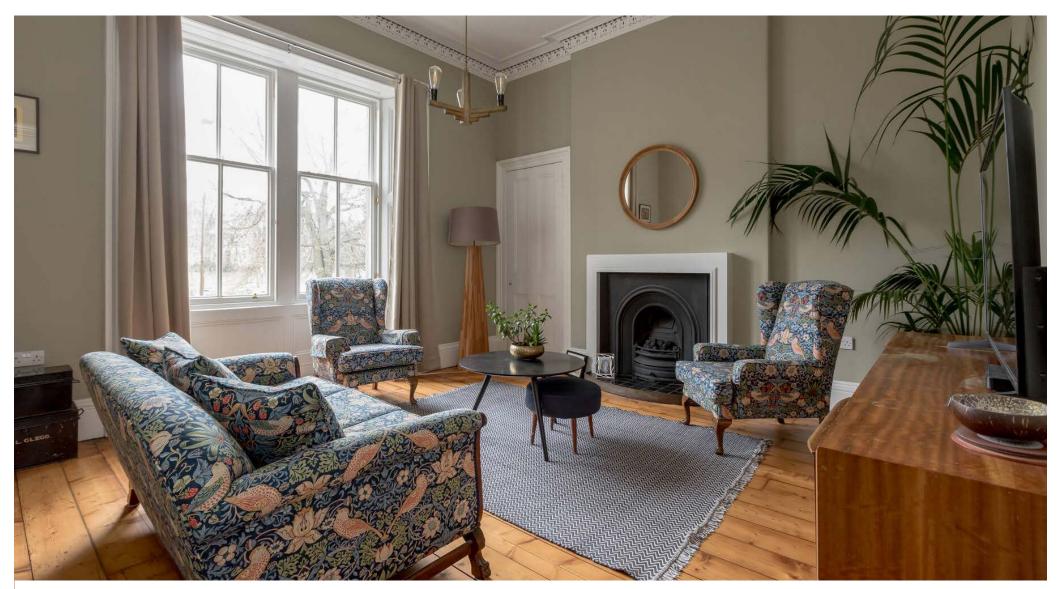

Stunning first floor flatted dwellinghouse with extraordinary views over Bruntsfield Links and beyond. This property has been tastefully restored and decorated by the present proprietor offering generous accommodation, period features, an elegant sittingroom with views over the Bruntsfield Links and an expansive kitchen/dining room with a centre island again with views over the Bruntsfield Links. Thers is an additional box room and two large double bedrooms to the rear of the building.

Date of Entry: Negotiable

SITTING ROOM

KITCHEN/DINING ROOM

2 DOUBLE BEDROOMS

**BOX ROOM** 

SHOWER ROOM

GAS CENTRAL HEATING

SECONDARY GLAZING