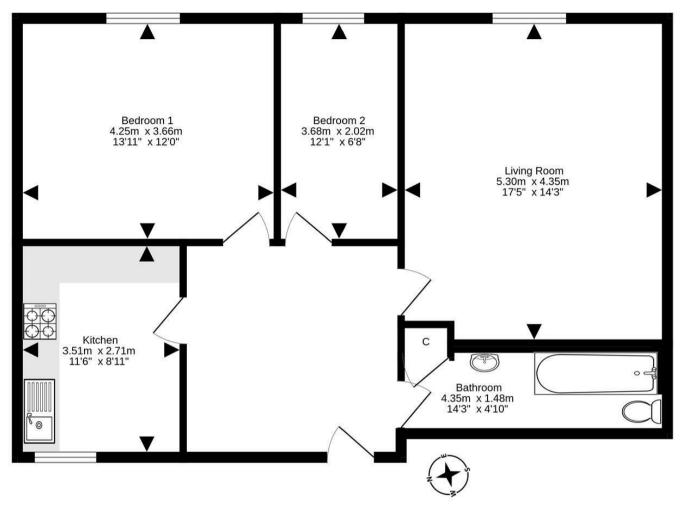

Morgans

79 Flat2 High Street, Inverkeithing, KY11 1NW Offers In The Region £95,000

Excellent starter home or would suit couples looking for superb commuter links to Edinburgh and the Fife Circle. This bright and spacious first floor flat is well presented and offers generous accommodation with all amenities at your fingertips. The property is serviced via a communal entrance hallway leading to private reception area which is large enough to be used as an office or dining space. Front facing lounge, breakfasting kitchen and two bedrooms together with bathroom and overhead electric shower. There are communal gardens/drying green and a large shared outhouse/ old wash house to the rear and ample parking in and around the High Street. The property has electric heating and sash and case windows.

For details of the total internal floor area, please refer to the property's Home Report. This plan is for illustrative purposes only and should be used as such by a prospective purchaser. Made with Metropix @2024