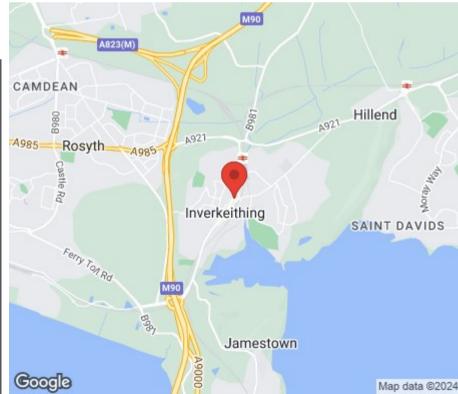

## LOCATION

The property is located within Inverkeithing, which is well placed for access to the M90, Forth Road Bridge and Ferry Toll Park & Ride, which provides direct links to Edinburgh, Perth and Dundee. Inverkeithing has its own station, which is a short walk from the property offering frequent services to Edinburgh and Fife. Everyday necessities can be found within Inverkeithing High Street, whilst a short drive takes you to the city of Dunfermline which provides a larger selection of shops, schools, bars, restaurants and also further public transport of bus and rail links making this area an ideal commuter base to Edinburgh throughout Fife and east central Scotland.