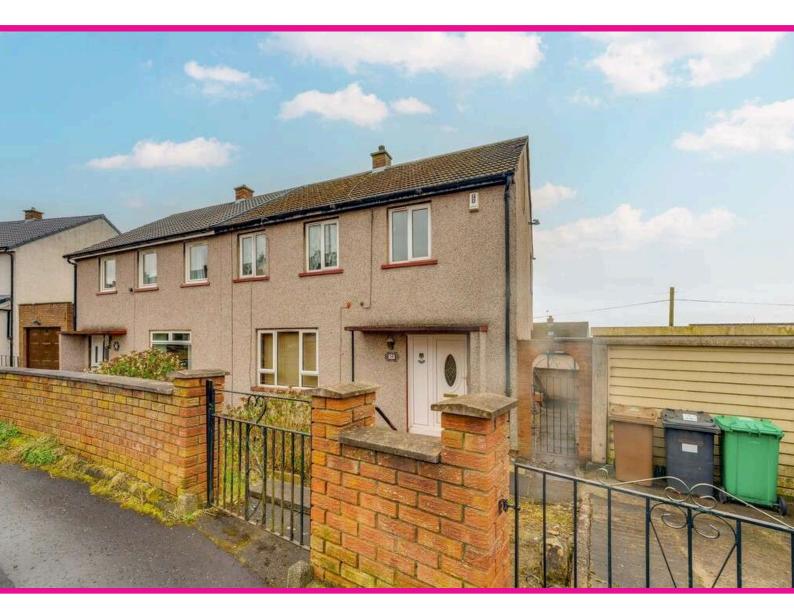

## Ochil Terrace, DUNFERMLINE, KY11 4BP

Living Room Dining Room Kitchen Bedroom 1 Bedroom 2 4.93 m x 3.46 m / 16'2" x 11'4" 2.51 m x 3.06 m / 8'3" x 10'0" 3.52 m x 3.06 m / 11'7" x 10'0" 4.17 m x 3.75 m / 13'8" x 12'4" 2.95 m x 3.75 m / 9'8" x 12'4"

- + A three bedroom semi-detached villa in need of some upgrade
- + An excellent first time home with the opportunity for any buyer to upgrade to their own tastes
- + The property is sold as seen
- + Excellent location for families with primary and secondary schooling and amenities with shops, restaurants and leisure facilities all within walking distance
- + Additional amenities outside the city centre with Fife Leisure Park offering various coffee shops, leisure facilities and a ten

screen cinema

- + Easy access to the M90 for links to Edinburgh and Perth
- + Several train stations within easy access of the property and local bus routes
- + Large lounge leading to separate dining room
- + Kitchen with access onto gardens
- + Three bedrooms on the first floor
- + Family bathroom
- + Gardens to the rear and driveway leading to detached garage