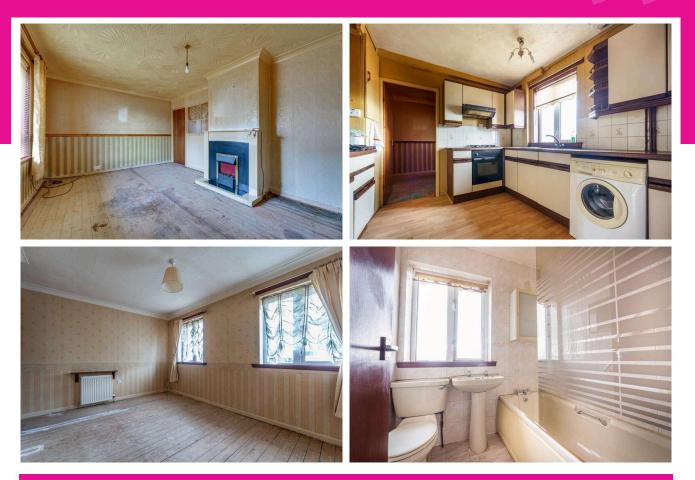

- + A three bedroom semi-detached villa in need of some upgrade
- + An excellent first time home with the opportunity for any buyer to upgrade to their own tastes
- + The property is sold as seen
- + Excellent location for families with primary and secondary schooling and amenities with shops, restaurants and leisure facilities all within walking distance
- + Additional amenities outside the city centre with Fife Leisure Park offering various coffee shops, leisure facilities and a ten

screen cinema

- + Easy access to the M90 for links to Edinburgh and Perth
- + Several train stations within easy access of the property and local bus routes
- + Large lounge leading to separate dining room
- + Kitchen with access onto gardens
- + Three bedrooms on the first floor
- + Family bathroom
- + Gardens to the rear and driveway leading to detached garage