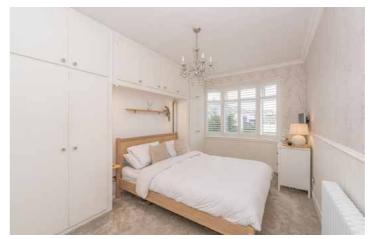

With gas central heating and double glazed windows with most featuring window shutter blinds, the house will only be fully appreciated upon internal inspection and therefore viewing is essential.

The accommodation includes an entrance vestibule and hallway with storage cupboard. There is a lovely rear facing lounge with bay window and a wood burning stove. The kitchen is fitted with a range of modern base and wall units with oven, hob, fridge/freezer and washer/drier to remain and there is a window to the side and a door leads to the rear garden. There are two double bedrooms, both overlooking the front garden with the larger of the two benefitting from a range of fitted storage cupboards. The bathroom completes the accommodation and is fitted with a three piece white suite with shower over the bath with window to the side.