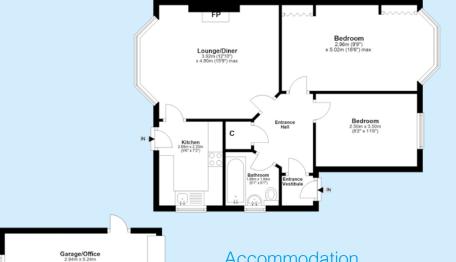

### Accommodation

| Lounge:        | 4.8m x 3.9m   | (15'9" x 12'10"       |
|----------------|---------------|-----------------------|
| Kitchen:       | 2.9m x 2.18m  | (9'6" x 7'2")         |
| Bedroom 1:     | 5.03m x 2.97m | (16'6" x 9'9")        |
| Bedroom 2:     | 3.5m x 2.5m   | (11'6" x 8'2")        |
| Bathroom:      | 1.85m x 1.85m | (6'1" x 6'1")         |
| Garage/office: | 5.23m x 2.84m | $(17'2" \times 9'4")$ |
|                |               |                       |

#### Note

Whilst every attempt has been made to ensure the accuracy of the floor plan contained here, measurements of doors, windows, rooms and any other items are approximate and no responsibility is taken for any error, omission, or misstatement. This plan is for illustrative purposes only and should be used as such by any prospective purchaser. The services, systems and appliances shown have not been tested and no guarantee as to their operability or efficiency can be given. Made with Metropix copyright 2011.