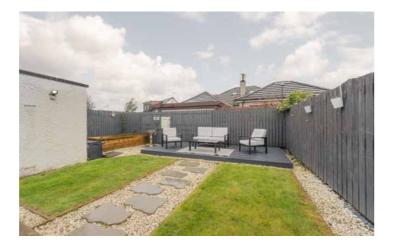

Externally, the front garden is mainly laid to lawn and a driveway provides off street parking. To the rear is a good sized, fully enclosed and private garden with area of lawn and large patio decked patio. The single detached garage has been renovated to provide an external office/gym area and benefits from power, light and window to rear.