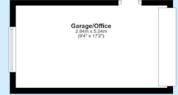

### Accommodation

| Lounge:        | 4.8m x 3.9m   | (15'9" x 12'10"       |
|----------------|---------------|-----------------------|
| Kitchen:       | 2.9m x 2.18m  | (9'6" x 7'2")         |
| Bedroom 1:     | 5.03m x 2.97m | (16'6" x 9'9")        |
| Bedroom 2:     | 3.5m x 2.5m   | (11'6" x 8'2")        |
| Bathroom:      | 1.85m x 1.85m | (6'1" x 6'1")         |
| Garage/office: | 5.23m x 2.84m | $(17'2" \times 9'4")$ |
|                |               |                       |

#### Note

Whilst every attempt has been made to ensure the accuracy of the floor plan contained here, measurements of doors, windows, rooms and any other items are approximate and no responsibility is taken for any error, omission, or misstatement. This plan is for illustrative purposes only and should be used as such by any prospective purchaser. The services, systems and appliances shown have not been tested and no guarantee as to their operability or efficiency can be given. Made with Metropix copyright 2011.