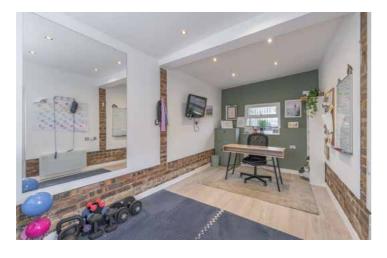

Externally, the front garden is mainly laid to lawn and a driveway provides off street parking. To the rear is a good sized, fully enclosed and private garden with area of lawn and large patio decked patio. The single detached garage has been renovated to provide an external office/gym area and benefits from power, light and window to rear.