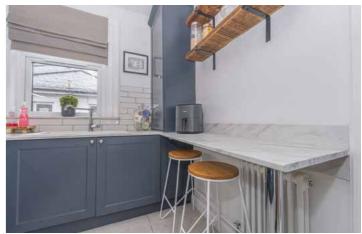

With gas central heating and double glazed windows with most featuring window shutter blinds, the house will only be fully appreciated upon internal inspection and therefore viewing is essential.

The accommodation includes an entrance vestibule and hallway with storage cupboard. There is a lovely rear facing lounge with bay window and a wood burning stove. The kitchen is fitted with a range of modern base and wall units with oven, hob, fridge/freezer and washer/drier to remain and there is a window to the side and a door leads to the rear garden. There are two double bedrooms, both overlooking the front garden with the larger of the two benefitting from a range of fitted storage cupboards. The bathroom completes the accommodation and is fitted with a three piece white suite with shower over the bath with window to the side.