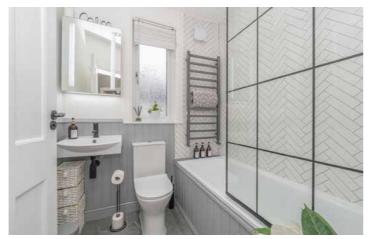

With gas central heating and double glazed windows with most featuring window shutter blinds, the house will only be fully appreciated upon internal inspection and therefore viewing is essential.

The accommodation includes an entrance vestibule and hallway with storage cupboard. There is a lovely rear facing lounge with bay window and a wood burning stove. The kitchen is fitted with a range of modern base and wall units with oven, hob, fridge/freezer and washer/drier to remain and there is a window to the side and a door leads to the rear garden. There are two double bedrooms, both overlooking the front garden with the larger of the two benefitting from a range of fitted storage cupboards. The bathroom completes the accommodation and is fitted with a three piece white suite with shower over the bath with window to the side.