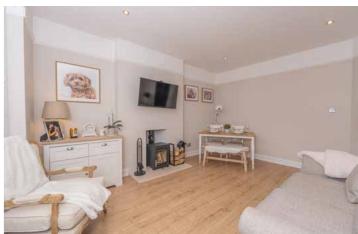

With gas central heating and double glazed windows with most featuring window shutter blinds, the house will only be fully appreciated upon internal inspection and therefore viewing is essential.

The accommodation includes an entrance vestibule and hallway with storage cupboard. There is a lovely rear facing lounge with bay window and a wood burning stove. The kitchen is fitted with a range of modern base and wall units with oven, hob, fridge/freezer and washer/drier to remain and there is a window to the side and a door leads to the rear garden. There are two double bedrooms, both overlooking the front garden with the larger of the two benefitting from a range of fitted storage cupboards. The bathroom completes the accommodation and is fitted with a three piece white suite with shower over the bath with window to the side.