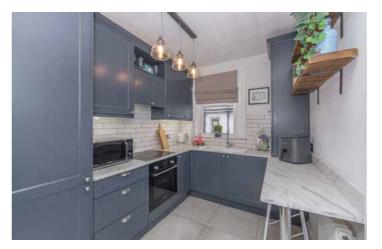

With gas central heating and double glazed windows with most featuring window shutter blinds, the house will only be fully appreciated upon internal inspection and therefore viewing is essential.

The accommodation includes an entrance vestibule and hallway with storage cupboard. There is a lovely rear facing lounge with bay window and a wood burning stove. The kitchen is fitted with a range of modern base and wall units with oven, hob, fridge/freezer and washer/drier to remain and there is a window to the side and a door leads to the rear garden. There are two double bedrooms, both overlooking the front garden with the larger of the two benefitting from a range of fitted storage cupboards. The bathroom completes the accommodation and is fitted with a three piece white suite with shower over the bath with window to the side.