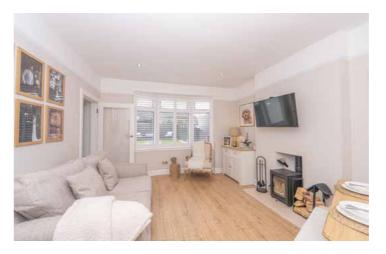

With gas central heating and double glazed windows with most featuring window shutter blinds, the house will only be fully appreciated upon internal inspection and therefore viewing is essential.

The accommodation includes an entrance vestibule and hallway with storage cupboard. There is a lovely rear facing lounge with bay window and a wood burning stove. The kitchen is fitted with a range of modern base and wall units with oven, hob, fridge/freezer and washer/drier to remain and there is a window to the side and a door leads to the rear garden. There are two double bedrooms, both overlooking the front garden with the larger of the two benefitting from a range of fitted storage cupboards. The bathroom completes the accommodation and is fitted with a three piece white suite with shower over the bath with window to the side.