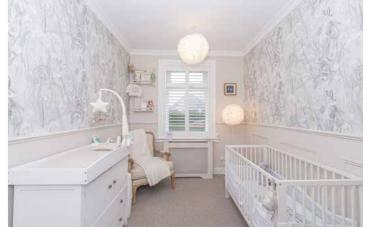

With gas central heating and double glazed windows with most featuring window shutter blinds, the house will only be fully appreciated upon internal inspection and therefore viewing is essential.

The accommodation includes an entrance vestibule and hallway with storage cupboard. There is a lovely rear facing lounge with bay window and a wood burning stove. The kitchen is fitted with a range of modern base and wall units with oven, hob, fridge/freezer and washer/drier to remain and there is a window to the side and a door leads to the rear garden. There are two double bedrooms, both overlooking the front garden with the larger of the two benefitting from a range of fitted storage cupboards. The bathroom completes the accommodation and is fitted with a three piece white suite with shower over the bath with window to the side.