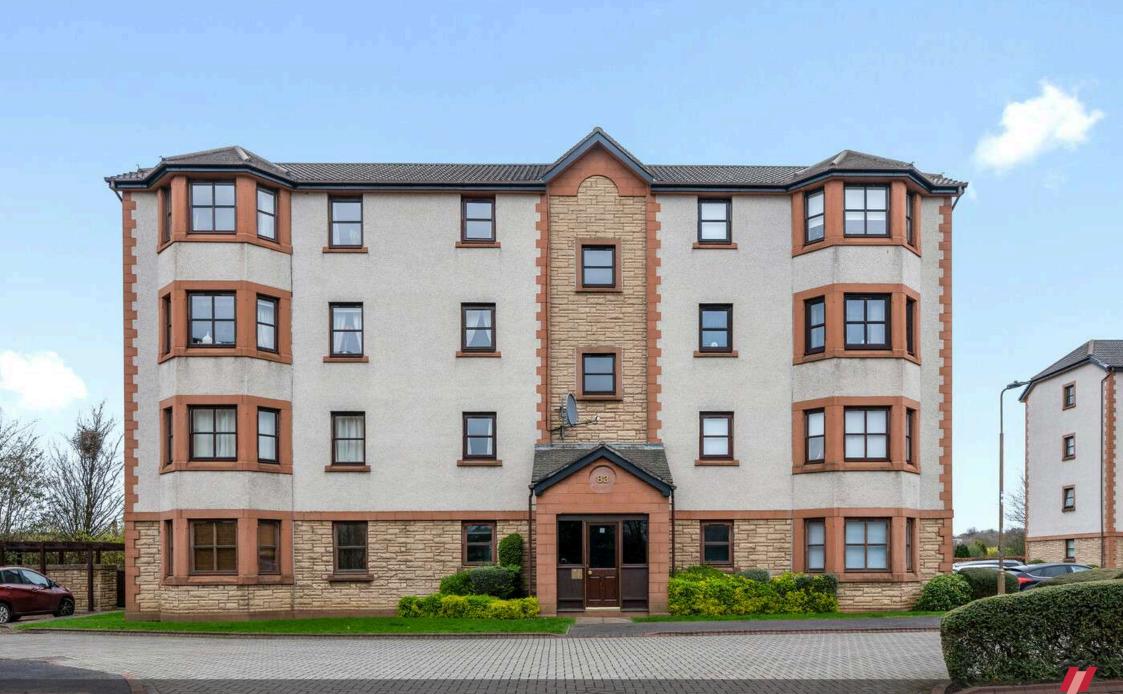

## 83/5 North Meggetland CRAIGLOCKHART | EDINBURGH | EH14 1XJ

Beautifully presented first floor two bedroom apartment, tucked away in a quiet cul de sac on a modern development in Craiglockhart, a highly sought area to the South of the city centre, within easy reach of local amenities, transport links and the central universities. Viewing is highly recommended to appreciate this lovely flat that benefits from allocated parking, gas central heating, double glazing and well kept communal gardens. The property comprises entrance hallway with a storage cupboard, a fully fitted kitchen with washing machine, oven and electric hob, dishwasher, fridge/freezer and boiler cupboard. The spacious living room has space for dining with a bay window. There are two well proportioned bedrooms with one benefitting from built in storage and completing the accommodation is the bathroom with shower over the bath and a heated towel rail.