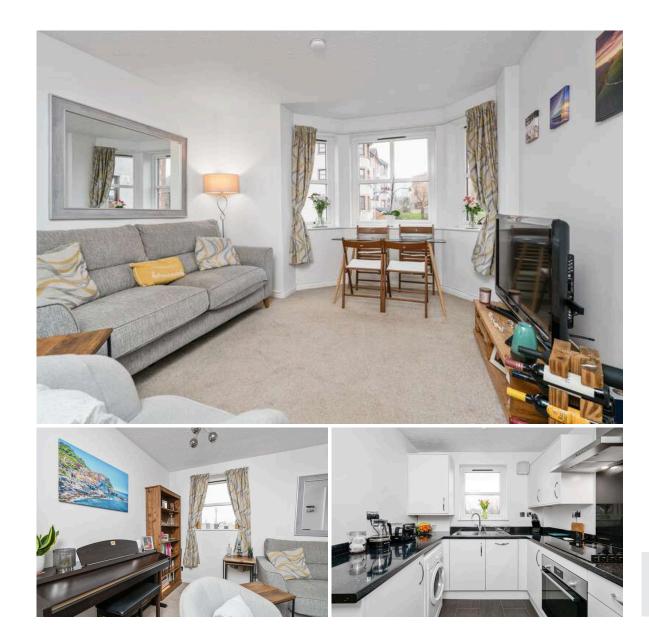

## 83/5 North Meggetland CRAIGLOCKHART | EDINBURGH | EH14 1XJ

Beautifully presented first floor two bedroom apartment, tucked away in a quiet cul de sac on a modern development in Craiglockhart, a highly sought area to the South of the city centre, within easy reach of local amenities, transport links and the central universities. Viewing is highly recommended to appreciate this lovely flat that benefits from allocated parking, gas central heating, double glazing and well kept communal gardens. The property comprises entrance hallway with a storage cupboard, a fully fitted kitchen with washing machine, oven and electric hob, dishwasher, fridge/freezer and boiler cupboard. The spacious living room has space for dining with a bay window. There are two well proportioned bedrooms with one benefitting from built in storage and completing the accommodation is the bathroom with shower over the bath and a heated towel rail.

- Two Bedroom first floor flat
- Dual facing living/dining room with bay window
- Fitted kitchen
- Two double bedrooms, one with built in storage
- Bathroom with shower over the bath
- Gas central heating and Double glazing
- Security entry phone system
- Landscaped communal grounds
- Allocated parking space