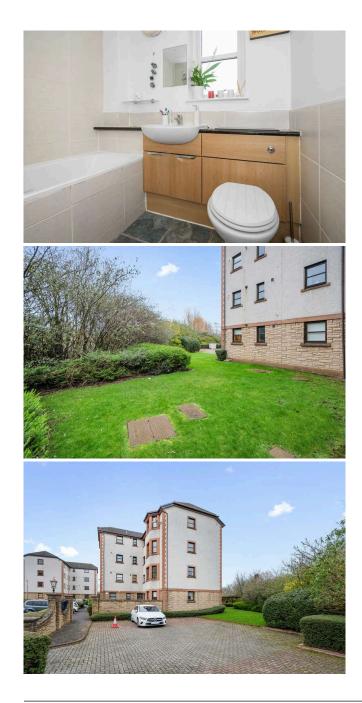

## 83/5 North Meggetland CRAIGLOCKHART | EDINBURGH | EH14 1XJ

Beautifully presented first floor two bedroom apartment, tucked away in a quiet cul de sac on a modern development in Craiglockhart, a highly sought area to the South of the city centre, within easy reach of local amenities, transport links and the central universities. Viewing is highly recommended to appreciate this lovely flat that benefits from allocated parking, gas central heating, double glazing and well kept communal gardens. The property comprises entrance hallway with a storage cupboard, a fully fitted kitchen with washing machine, oven and electric hob, dishwasher, fridge/freezer and boiler cupboard. The spacious living room has space for dining with a bay window. There are two well proportioned bedrooms with one benefitting from built in storage and completing the accommodation is the bathroom with shower over the bath and a heated towel rail.

- Two Bedroom first floor flat
- Dual facing living/dining room with bay window
- Fitted kitchen
- Two double bedrooms, one with built in storage
- Bathroom with shower over the bath
- Gas central heating and Double glazing
- Security entry phone system
- Landscaped communal grounds
- Allocated parking space