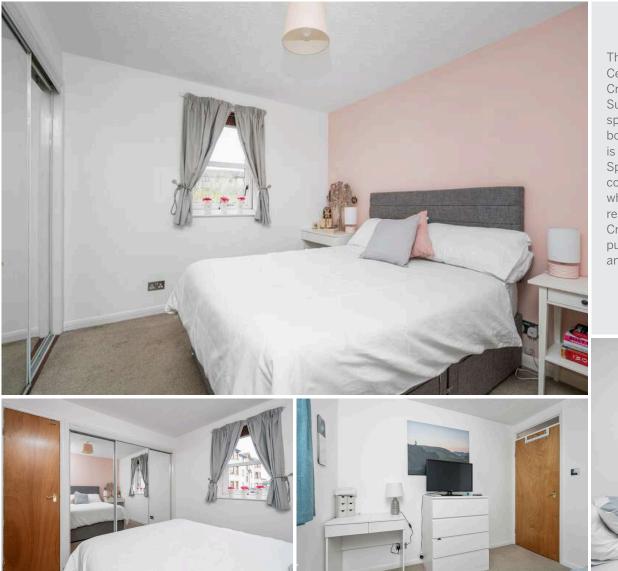

## 83/5 North Meggetland CRAIGLOCKHART | EDINBURGH | EH14 1XJ

Beautifully presented first floor two bedroom apartment, tucked away in a quiet cul de sac on a modern development in Craiglockhart, a highly sought area to the South of the city centre, within easy reach of local amenities, transport links and the central universities. Viewing is highly recommended to appreciate this lovely flat that benefits from allocated parking, gas central heating, double glazing and well kept communal gardens. The property comprises entrance hallway with a storage cupboard, a fully fitted kitchen with washing machine, oven and electric hob, dishwasher, fridge/freezer and boiler cupboard. The spacious living room has space for dining with a bay window. There are two well proportioned bedrooms with one benefitting from built in storage and completing the accommodation is the bathroom with shower over the bath and a heated towel rail.

- Two Bedroom first floor flat
- Dual facing living/dining room with bay window
- Fitted kitchen
- Two double bedrooms, one with built in storage
- Bathroom with shower over the bath
- Gas central heating and Double glazing
- Security entry phone system
- Landscaped communal grounds
- Allocated parking space