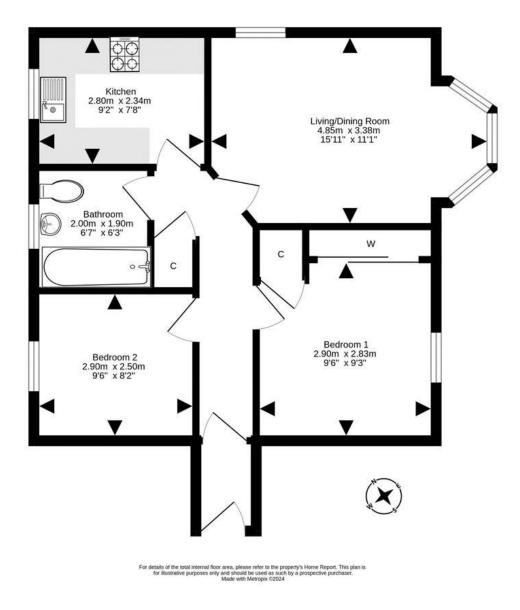

## 83/5 North Meggetland CRAIGLOCKHART | EDINBURGH | EH14 1XJ

Beautifully presented first floor two bedroom apartment, tucked away in a quiet cul de sac on a modern development in Craiglockhart, a highly sought area to the South of the city centre, within easy reach of local amenities, transport links and the central universities. Viewing is highly recommended to appreciate this lovely flat that benefits from allocated parking, gas central heating, double glazing and well kept communal gardens. The property comprises entrance hallway with a storage cupboard, a fully fitted kitchen with washing machine, oven and electric hob, dishwasher, fridge/freezer and boiler cupboard. The spacious living room has space for dining with a bay window. There are two well proportioned bedrooms with one benefitting from built in storage and completing the accommodation is the bathroom with shower over the bath and a heated towel rail.

- Two Bedroom first floor flat
- Dual facing living/dining room with bay window
- Fitted kitchen
- Two double bedrooms, one with built in storage
- Bathroom with shower over the bath
- Gas central heating and Double glazing
- Security entry phone system
- Landscaped communal grounds
- Allocated parking space