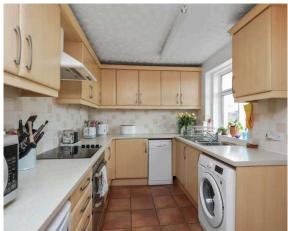

- Entrance vestibule with original tiled floor
- Sitting room with twin windows to the front, cornice, ceiling rose, and ornate working fire
- Superbly sized dining room with a log burning stove
- Modern fitted kitchen with a range of wall and base units, double oven, hob, and extractor with additional white goods
- Rear sun porch accessed from the kitchen
- Bedroom one with rear facing window and full width fitted wardrobes
- Study with twin front facing windows and Edinburgh press