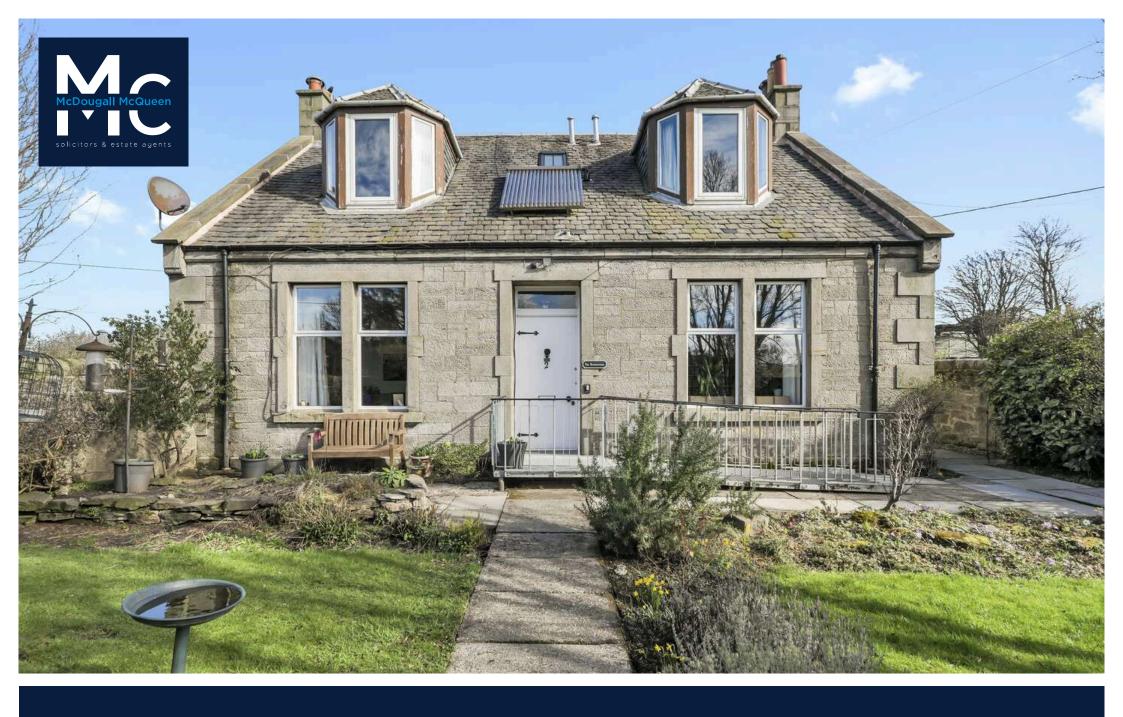

The Schoolhouse, 2 Old Pentland, Loanhead, EH2O 9NU

www.mcdougallmcqueen.co.uk

Rare find providing spacious and bright accommodation, retaining some original features, and set over two levels. McDougall McQueen are delighted to present to the market this three-bedroom detached house, set within an enviable setting, peacefully positioned on the outskirts of Straiton, Loanhead, well placed for a good range of amenities and excellent roads links. This property makes the ideal purchase providing flexible accommodation, it is ideal for professional couples and those with young families. The property is presented in good clean condition throughout with superbly sized private garden grounds to the front, side, and rear. There is ample parking to the rear of the property which also provides access to a large detached garage. This lovely family home provides the ideal mix of a semi-rural setting with open outlook whilst still being close to a host of facilities.

- Entrance vestibule with original tiled floor
- Sitting room with twin windows to the front, cornice, ceiling rose, and ornate working fire
- Superbly sized dining room with a log burning stove
- Modern fitted kitchen with a range of wall and base units, double oven, hob, and extractor with additional white goods
- Rear sun porch accessed from the kitchen
- Bedroom one with rear facing window and full width fitted wardrobes
- Study with twin front facing windows and Edinburgh press