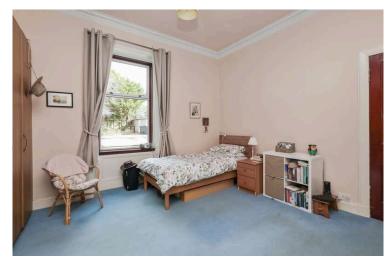

- Entrance vestibule with original tiled floor
- Sitting room with twin windows to the front, cornice, ceiling rose, and ornate working fire
- Superbly sized dining room with a log burning stove
- Modern fitted kitchen with a range of wall and base units, double oven, hob, and extractor with additional white goods
- Rear sun porch accessed from the kitchen
- Bedroom one with rear facing window and full width fitted wardrobes
- Study with twin front facing windows and Edinburgh press

- Shower room with walk-in shower with drying area, wc and sink with built-in vanity unit
- Bedroom two with Dormer window to the front
- Bedroom three with Dormer window to the front
- Shower room with large corner shower cubicle with electric shower, we and sink with vanity unit
- · Oil fired heating and double glazing
- · Large, detached garage and workshop with light and power
- Private front, side and rear mature gardens with fruit trees, shrubs and plants, the ideal space for relaxation