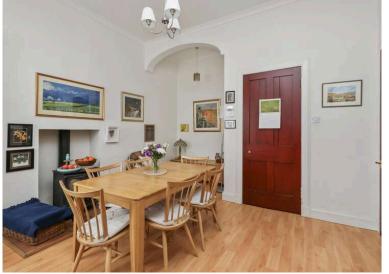

- Entrance vestibule with original tiled floor
- Sitting room with twin windows to the front, cornice, ceiling rose, and ornate working fire
- Superbly sized dining room with a log burning stove
- Modern fitted kitchen with a range of wall and base units, double oven, hob, and extractor with additional white goods
- Rear sun porch accessed from the kitchen
- Bedroom one with rear facing window and full width fitted wardrobes
- Study with twin front facing windows and Edinburgh press