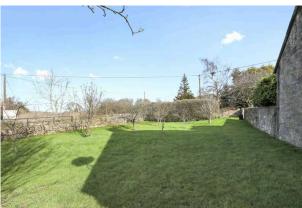

- Shower room with walk-in shower with drying area, wc and sink with built-in vanity unit
- Bedroom two with Dormer window to the front
- Bedroom three with Dormer window to the front
- Shower room with large corner shower cubicle with electric shower, we and sink with vanity unit
- · Oil fired heating and double glazing
- · Large, detached garage and workshop with light and power
- Private front, side and rear mature gardens with fruit trees, shrubs and plants, the ideal space for relaxation