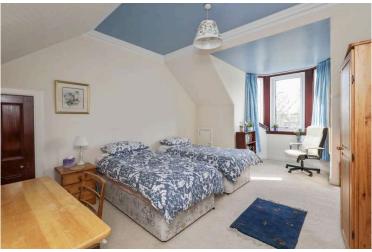

- Entrance vestibule with original tiled floor
- Sitting room with twin windows to the front, cornice, ceiling rose, and ornate working fire
- Superbly sized dining room with a log burning stove
- Modern fitted kitchen with a range of wall and base units, double oven, hob, and extractor with additional white goods
- Rear sun porch accessed from the kitchen
- Bedroom one with rear facing window and full width fitted wardrobes
- Study with twin front facing windows and Edinburgh press

- Shower room with walk-in shower with drying area, wc and sink with built-in vanity unit
- Bedroom two with Dormer window to the front
- Bedroom three with Dormer window to the front
- Shower room with large corner shower cubicle with electric shower, we and sink with vanity unit
- · Oil fired heating and double glazing
- · Large, detached garage and workshop with light and power
- Private front, side and rear mature gardens with fruit trees, shrubs and plants, the ideal space for relaxation