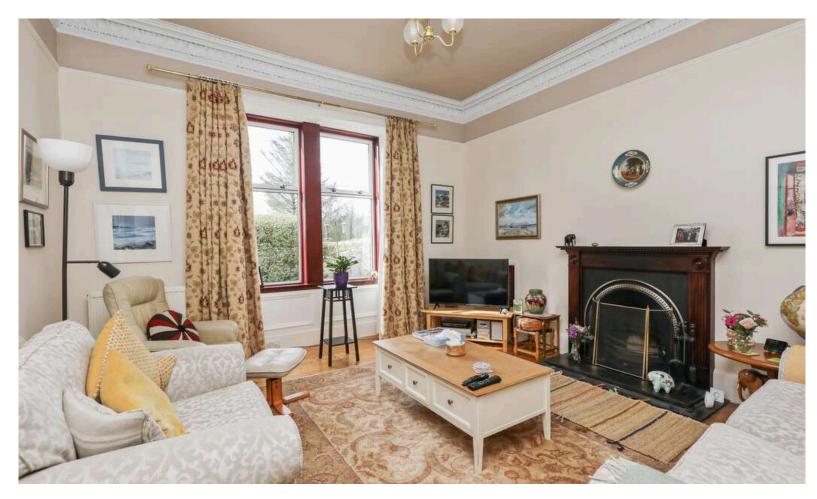

- Entrance vestibule with original tiled floor
- Sitting room with twin windows to the front, cornice, ceiling rose, and ornate working fire
- Superbly sized dining room with a log burning stove
- Modern fitted kitchen with a range of wall and base units, double oven, hob, and extractor with additional white goods
- Rear sun porch accessed from the kitchen
- Bedroom one with rear facing window and full width fitted wardrobes
- Study with twin front facing windows and Edinburgh press