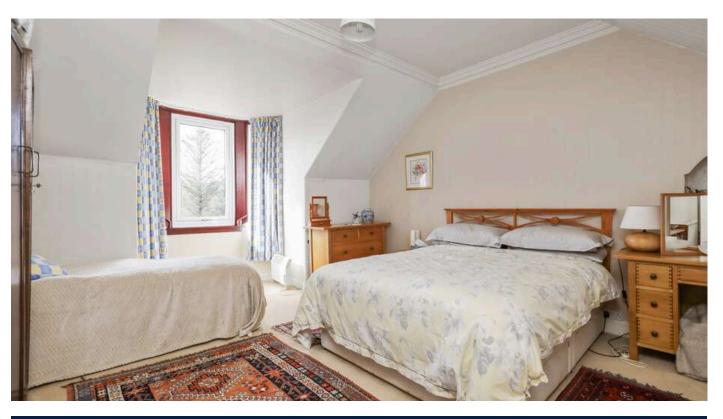

- Entrance vestibule with original tiled floor
- Sitting room with twin windows to the front, cornice, ceiling rose, and ornate working fire
- Superbly sized dining room with a log burning stove
- Modern fitted kitchen with a range of wall and base units, double oven, hob, and extractor with additional white goods
- Rear sun porch accessed from the kitchen
- Bedroom one with rear facing window and full width fitted wardrobes
- Study with twin front facing windows and Edinburgh press

- Shower room with walk-in shower with drying area, wc and sink with built-in vanity unit
- Bedroom two with Dormer window to the front
- Bedroom three with Dormer window to the front
- Shower room with large corner shower cubicle with electric shower, we and sink with vanity unit
- · Oil fired heating and double glazing
- · Large, detached garage and workshop with light and power
- Private front, side and rear mature gardens with fruit trees, shrubs and plants, the ideal space for relaxation