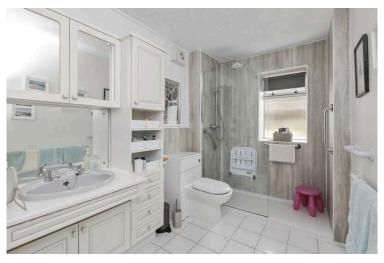

- Shower room with walk-in shower with drying area, wc and sink with built-in vanity unit
- Bedroom two with Dormer window to the front
- Bedroom three with Dormer window to the front
- Shower room with large corner shower cubicle with electric shower, we and sink with vanity unit
- · Oil fired heating and double glazing
- · Large, detached garage and workshop with light and power
- Private front, side and rear mature gardens with fruit trees, shrubs and plants, the ideal space for relaxation