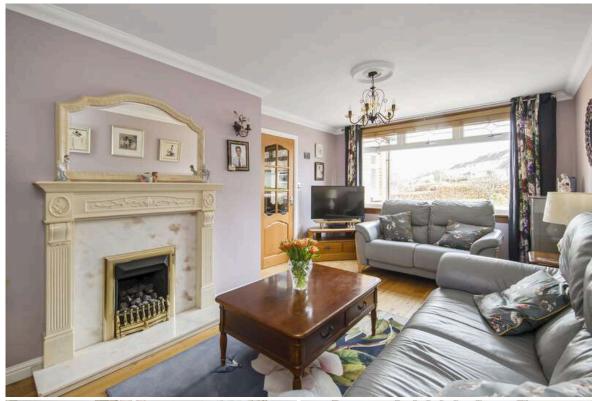

- Welcoming entrance vestibule and hallway with stunning oak flooring which extends into the living room. There is excellent storage and lovely oak staircase leads to upstairs accommodation
- Light and spacious living room boasting a feature fireplace with gas insert, providing a cosy focal point
- Open kitchen/dining room which enjoys a good mix of base and wall cabinetry. French doors lead directly to the conservatory and there is handy breakfast bar to enjoy that morning coffee
- Conservatory which enjoys views to the private landscaped rear garden
- Two double bedrooms, one with fitted wardrobes
- Further bedroom, also with fitted storage
- Modern family bathroom with stylish four piece suite
- Attached single garage
- Monobloc driveway
- Gas central heating and double glazing
- Partially floored attic with Ramsey ladder access
- Front and rear low maintenance gardens. The fully enclosed rear garden comes with separate patio and decking areas, making ideal for alfresco dining and outdoor entertaining. There is also a good sized shed for external storage