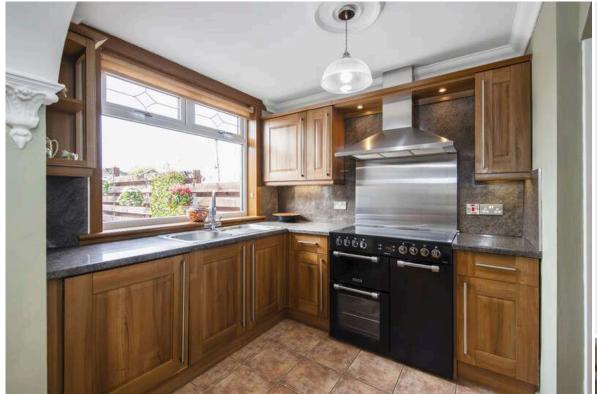

- Welcoming entrance vestibule and hallway with stunning oak flooring which extends into the living room. There is excellent storage and lovely oak staircase leads to upstairs accommodation
- Light and spacious living room boasting a feature fireplace with gas insert, providing a cosy focal point
- Open kitchen/dining room which enjoys a good mix of base and wall cabinetry. French doors lead directly to the conservatory and there is handy breakfast bar to enjoy that morning coffee
- Conservatory which enjoys views to the private landscaped rear garden
- Two double bedrooms, one with fitted wardrobes
- Further bedroom, also with fitted storage
- Modern family bathroom with stylish four piece suite
- Attached single garage
- Monobloc driveway
- Gas central heating and double glazing
- Partially floored attic with Ramsey ladder access
- Front and rear low maintenance gardens. The fully enclosed rear garden comes with separate patio and decking areas, making ideal for alfresco dining and outdoor entertaining. There is also a good sized shed for external storage