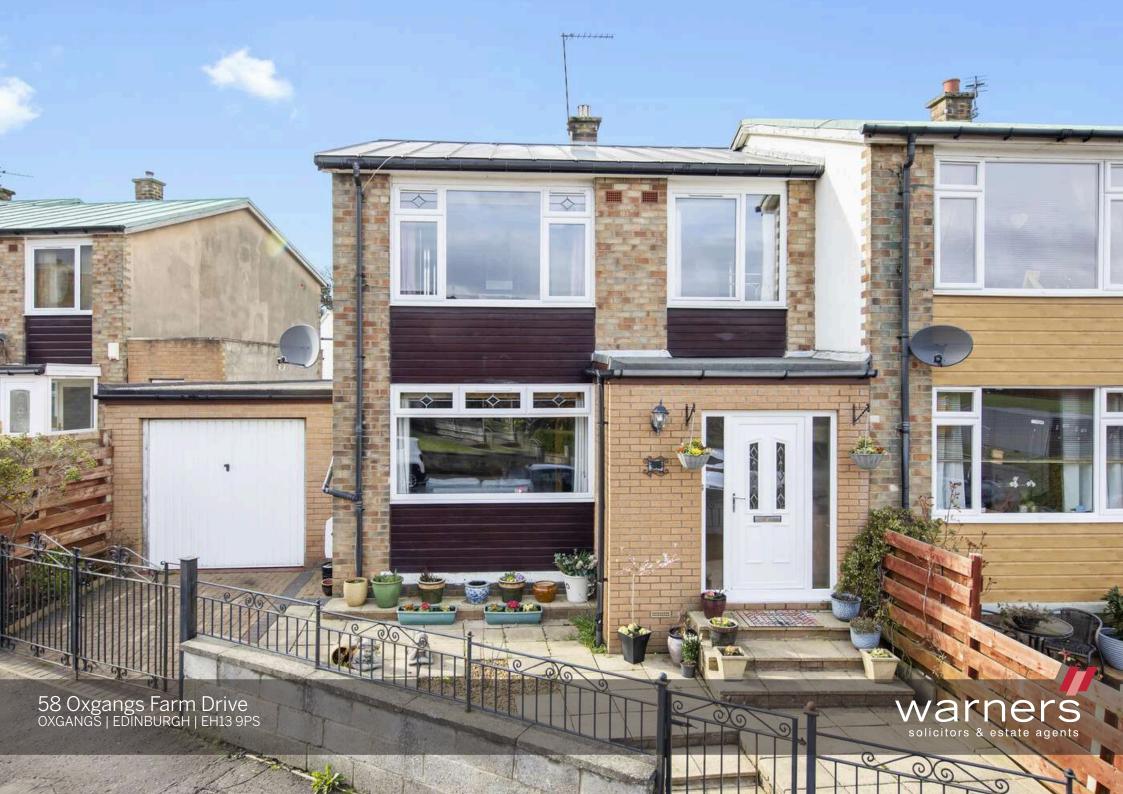

## 58 Oxgangs Farm Drive

OXGANGS | EDINBURGH | EH13 9PS

Warners are delighted to present to market this fabulous three bed end terraced villa, of immense appeal with garage and private driveway, within a mature, well established residential area close to super amenities, schools and transport links. The property boasts a beautifully enclosed rear garden, offering a high degree of privacy and security, and enjoys superb open views to the rear with partial views to Edinburgh Castle. This exceptional family home must be viewed to appreciate the wonderful sense of light with the added benefit of a spacious conservatory to the rear, where one can relax and enjoy the garden views. The property comprises: -