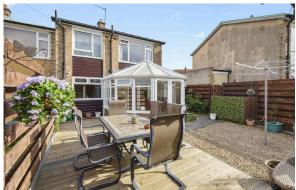

- Welcoming entrance vestibule and hallway with stunning oak flooring which extends into the living room. There is excellent storage and lovely oak staircase leads to upstairs accommodation
- Light and spacious living room boasting a feature fireplace with gas insert, providing a cosy focal point
- Open kitchen/dining room which enjoys a good mix of base and wall cabinetry. French doors lead directly to the conservatory and there is handy breakfast bar to enjoy that morning coffee
- Conservatory which enjoys views to the private landscaped rear garden
- Two double bedrooms, one with fitted wardrobes
- Further bedroom, also with fitted storage
- Modern family bathroom with stylish four piece suite
- Attached single garage
- Monobloc driveway
- Gas central heating and double glazing
- Partially floored attic with Ramsey ladder access
- Front and rear low maintenance gardens. The fully enclosed rear garden comes with separate patio and decking areas, making ideal for alfresco dining and outdoor entertaining. There is also a good sized shed for external storage