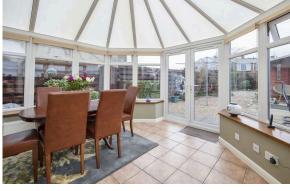

- Welcoming entrance vestibule and hallway with stunning oak flooring which extends into the living room. There is excellent storage and lovely oak staircase leads to upstairs accommodation
- Light and spacious living room boasting a feature fireplace with gas insert, providing a cosy focal point
- Open kitchen/dining room which enjoys a good mix of base and wall cabinetry. French doors lead directly to the conservatory and there is handy breakfast bar to enjoy that morning coffee
- Conservatory which enjoys views to the private landscaped rear garden
- Two double bedrooms, one with fitted wardrobes
- Further bedroom, also with fitted storage
- Modern family bathroom with stylish four piece suite
- Attached single garage
- Monobloc driveway
- Gas central heating and double glazing
- Partially floored attic with Ramsey ladder access
- Front and rear low maintenance gardens. The fully enclosed rear garden comes with separate patio and decking areas, making ideal for alfresco dining and outdoor entertaining. There is also a good sized shed for external storage