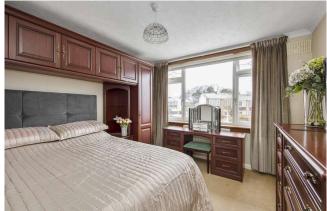

- Welcoming entrance vestibule and hallway with stunning oak flooring which extends into the living room. There is excellent storage and lovely oak staircase leads to upstairs accommodation
- Light and spacious living room boasting a feature fireplace with gas insert, providing a cosy focal point
- Open kitchen/dining room which enjoys a good mix of base and wall cabinetry. French doors lead directly to the conservatory and there is handy breakfast bar to enjoy that morning coffee
- Conservatory which enjoys views to the private landscaped rear garden
- Two double bedrooms, one with fitted wardrobes
- Further bedroom, also with fitted storage
- Modern family bathroom with stylish four piece suite
- Attached single garage
- Monobloc driveway
- Gas central heating and double glazing
- Partially floored attic with Ramsey ladder access
- Front and rear low maintenance gardens. The fully enclosed rear garden comes with separate patio and decking areas, making ideal for alfresco dining and outdoor entertaining. There is also a good sized shed for external storage